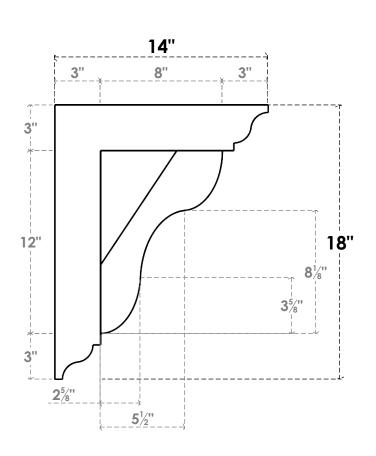

## ITEM NUMBER: BKTP03X14X18CAR01

3"W X 14"D X 18"H X 3"T CARMEL ARCHITECTURAL GRADE PVC OPEN BRACKET, TRADITIONAL TOP AND BACK, 2 1/2"W CLOSED BRACE

**SIDE PROFILE** 

**FRONT PROFILE** 

**ISOMETRIC** 

GENERATED DATE: 03/21/2024