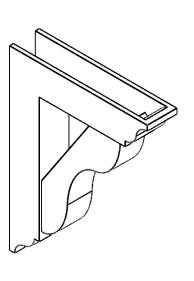

## ITEM NUMBER: BKTP03X14X18CAR01

3"W X 14"D X 18"H X 3"T CARMEL ARCHITECTURAL GRADE PVC OPEN BRACKET, TRADITIONAL TOP AND BACK, 2 1/2"W CLOSED BRACE

**SIDE PROFILE** 

**FRONT PROFILE** 

**ISOMETRIC** 

GENERATED DATE: 03/21/2024