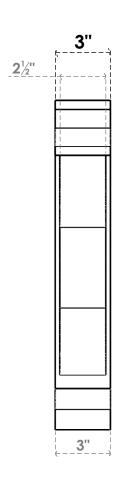

## ITEM NUMBER: BKTP03X14X18CAR01

3"W X 14"D X 18"H X 3"T CARMEL ARCHITECTURAL GRADE PVC OPEN BRACKET, TRADITIONAL TOP AND BACK, 2 1/2"W CLOSED BRACE

**SIDE PROFILE** 

**FRONT PROFILE** 

**ISOMETRIC** 

GENERATED DATE: 03/21/2024