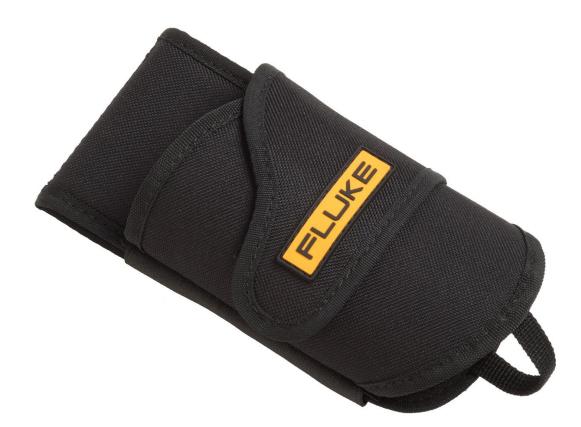

## **Key features**

The H-T6 holster was designed for the new T6 Electrical Tester with FieldSense™

- Rugged fabric holster includes flap for test lead storage
- Compatible with the T6-600 and T6-1000 electrical testers
- One-year warranty

#### Product overview: Fluke H-T6 Holster Case

The Fluke H-T6 Holster is a rugged, fabric holster that includes a built-in belt loop so you can keep your T6 within easy reach. The holster also has an additional flap for holding the attached test leads. Is compatible with the <u>T6-600</u>, the <u>T6-1000</u>, and <u>T6 PR0</u> electrical tester models.