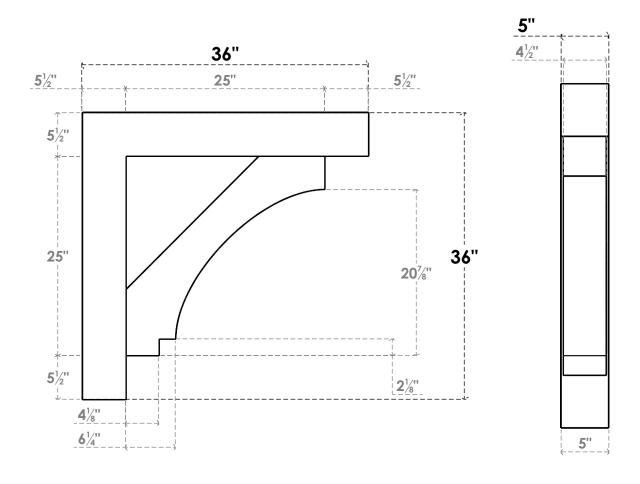

## ITEM NUMBER: BKTP05X36X36IMP05

5"W X 36"D X 36"H X 5 1/2"T IMPERIAL ARCHITECTURAL GRADE PVC OPEN BRACKET, BLOCK TOP AND BACK, 4 1/2"W CLOSED BRACE

**SIDE PROFILE** 

**FRONT PROFILE** 

**ISOMETRIC** 

GENERATED DATE: 03/21/2024