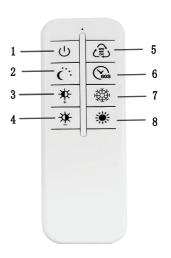

## Remote control function introduction

- 1. on/off switch
- 2. Night Light Key

Short press to enter night light mode (approx. 10% brightness)

- 3. Brightness adjustable +
- 4. Brightness adjustable -
- 5. Color temperature switching

Actual sequence 4000K-6000K-3000K

## 6. Delay light off key

Press this button briefly to enter the delayed shutdown  ${\it mode}$ 

(Luminaire blinks once and delays for 30 minutes before completely shutting down the output).

Pressing any other key while in time delay mode will clear the time delay mode.

- 7. Color temperature adjustable +
- 8. Color temperature adjustable -
- 9. Need Two AAA batteries (Battery not included)