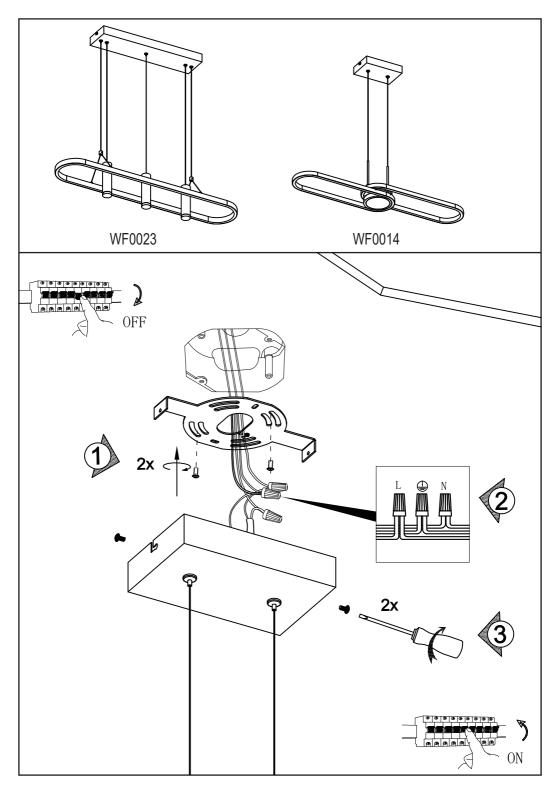

## Installation Manual

Make sure the power is disconnected

- 1. Remove the wall plate and fix it on the wall.
- 2. Connect the wires, pay attention to the N and L wires.
- 3. Fix the base on the wall plate and tighten the screws on both sides.
- 4. Height adjustable as needed.