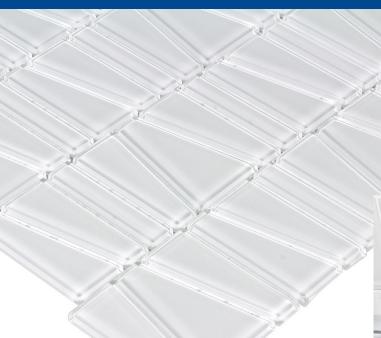

## WAVES CRYSTAL BREEZE

Piece Size: 11.96" x 11.69" Coverage/Pc: 0.97 sqft/pc Coverage/Box: 10.68/sqft

**Presentation:** Mesh Mounted

**Chip Size: MULTI-SIZED** 

Thickness: 6 mm Pieces/Box: 11 **Material:** Glass