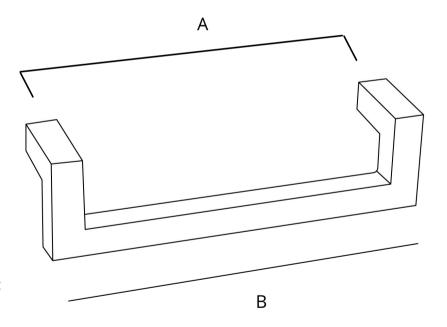

#### **DIMENSIONS**

Center to Center: 4 in. **(A)**Overall length: 4.375 in. **(B)** 

Projection: 1 in. Height: 1.125 in. Weight: 0.22 lbs.