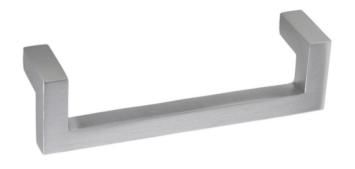

# Rhombus 4 in. center to center pull

Polished Nickel - RL021606

Oil Rubbed Bronze - RL021613

Satin Nickel - RL021590