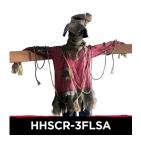

ost Haunted House on the Hill
- Most creatures are touch activated
- Battery-operated for flexible display locations
- Standing creatures include a sturdy stand with a broad base. Optionally, characters can be hung on walls, curtains, trees, etc. (Hanging hooks are not included.)
- Bendable arms allow you to position the characters in many scary (or funny) poses
- 1 year limited warranty

www.HauntedHillFarm.com

## **CAST OF CHARACTERS**



#### SETH

I lurch from side to side & my eyes light up red!



#### **PUMPKIN MAN** I talk, laugh evilly & my head lights up green!



### RANDALL

I scream, lurch from side to side, and my eyes flash red & blue!



**ELVIRA** I talk, rock to music box melodies & my eyes light up red!



## COLT

I talk, lurch from side to side & my cigar lights up!



#### STITCHES I talk, my head moves up & down, and my eyes light-up!





877-397-5144 www.HauntedHillFarm.com