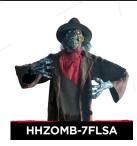

c visitors.

- Spooky life-size creatures to help you create the most Haunted House on the Hill
- Most creatures are touch activated
- Battery-operated for flexible display locations
- Standing creatures include a sturdy stand with a broad base. Optionally, characters can be hung on walls, curtains, trees, etc. (Hanging hooks are not included.)
- Bendable arms allow you to position the characters in many scary (or funny) poses
- 1 year limited warranty

www.HauntedHillFarm.com

## **CAST OF CHARACTERS**



#### SETH

I lurch from side to side & my eyes light up red!



#### **PUMPKIN MAN** I talk, laugh evilly & my head lights up green!



### RANDALL

I scream, lurch from side to side, and my eyes flash red & blue!



**ELVIRA** I talk, rock to music box melodies & my eyes light up red!



## COLT

I talk, lurch from side to side & my cigar lights up!



#### STITCHES I talk, my head moves up & down, and my eyes light-up!





877-397-5144 www.HauntedHillFarm.com