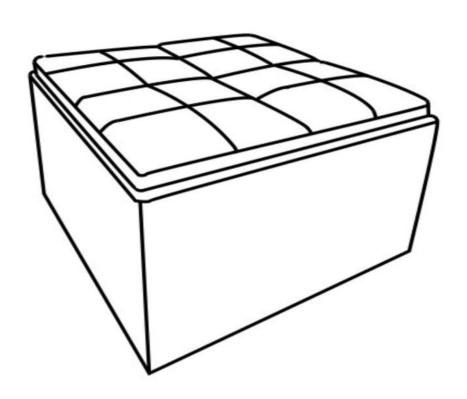

# **AVALON / FRANKLIN / LINCOLN**

## **COFFEE TABLE / STORAGE OTTOMAN**

MODEL # AY-F-07-CR