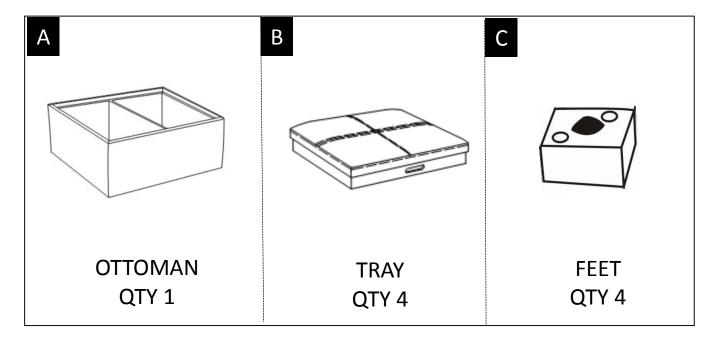

#### **PARTS DESCRIPTION**

**NEED HELP?** For help with assembly or if you are missing a part, Please call customer service at 1-866-518-0120 ext. 262 (9 am to 4 pm EST)

#### STEP 1

Place the Ottoman (A) on its back on a flat smooth surface. Attach Ottoman Feet (C) to Ottoman (A) with Self-tapping Screw (1) to each corner using a Screwdriver.

Note: Place Ottoman Feet (C) 5 mm from each corner with holes facing outward.

### STEP 2

Place Trays (B) on Ottoman (A).