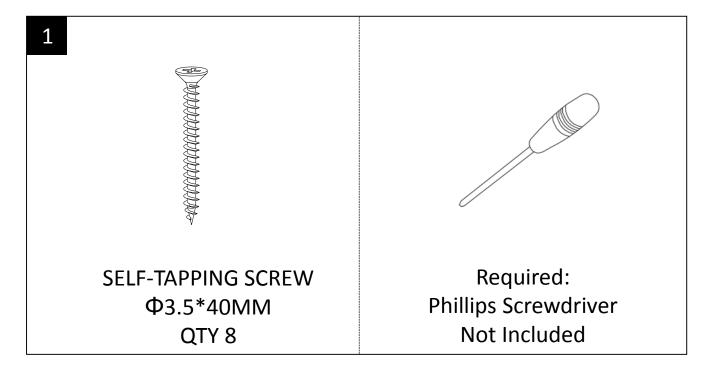

#### HARDWARE DESCRIPTION

**NEED HELP?** For help with assembly or if you are missing a part, Please call customer service at 1-866-518-0120 ext. 262 (9 am to 4 pm EST)

#### STEP 1

Place the Ottoman (A) on its back on a flat smooth surface. Attach Ottoman Feet (C) to Ottoman (A) with Self-tapping Screw (1) to each corner using a Screwdriver.

Note: Place Ottoman Feet (C) 5 mm from each corner with holes facing outward.