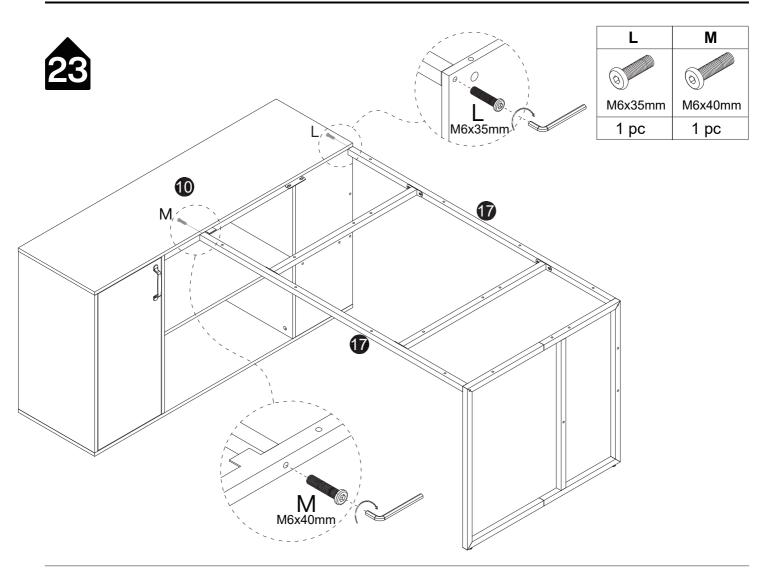

|  |      |

#### Installation of Cams and Pins

Read each step carefully before starting. Each step of instruction should be performed in the correct order. If these steps are not followed in sequence, assembly difficulties may occur.



Screw the pin into the hole. Set the cams correctly by aligning the head of the cams with the lock pins. Lock the cam by turning the cam head with a screwdriver until it is tightened. Please do not use an electric screwdriver to assemble the unit.







# Titbesígns





Α







# Titbesígns

















15









To prevent the door hinge from falling off, please install 4 screws



Turn the screw clockwise a little as shown to make the gap smaller

Turn the screw counterclockwise a

little as shown to make the gap

bigger

# Titbesígns





















3







DESIGNED FOR LIFE

# Thank you for your support!



# Contact our customer service team



support@tribesigns.com www.tribesigns.com



1-424-220-6888

Contact us anytime except 12:00 AMto 8:00 AMEST.

## **Follow Tribesigns**















Facebook

Instagram

Pinterest

Twitter

YouTube

TikTok

WhatsApp