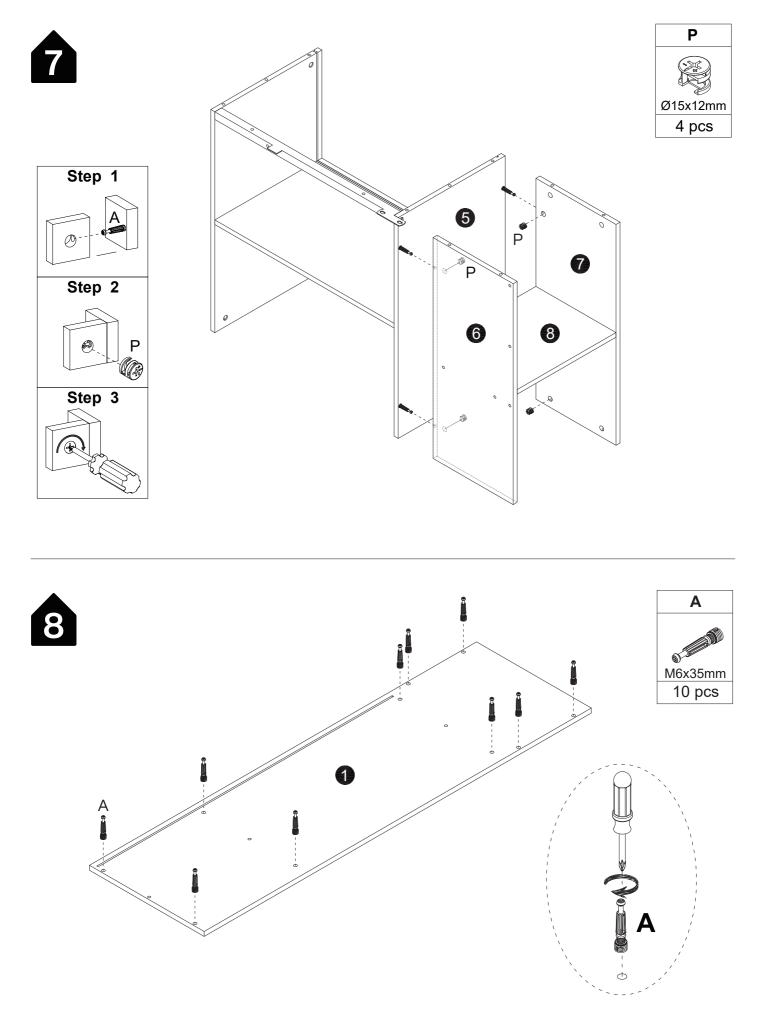

#### Installation of Cams and Pins

Read each step carefully before starting. Each step of instruction should be performed in the correct order. If these steps are not followed in sequence, assembly difficulties may occur.

Screw the pin into the hole. Set the cams correctly by aligning the head of the cams with the lock pins. Lock the cam by turning the cam head with a screwdriver until it is tightened. Please do not use an electric screwdriver to assemble the unit.