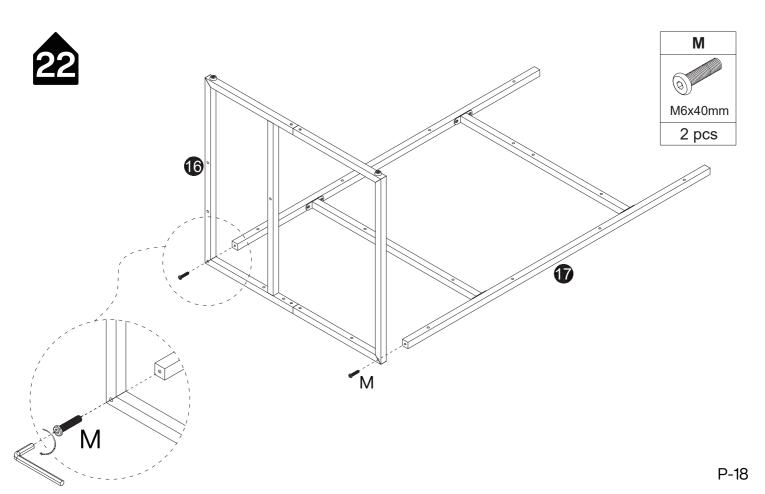

|  |      |

#### Installation of Cams and Pins

Read each step carefully before starting. Each step of instruction should be performed in the correct order. If these steps are not followed in sequence, assembly difficulties may occur.



Screw the pin into the hole. Set the cams correctly by aligning the head of the cams with the lock pins. Lock the cam by turning the cam head with a screwdriver until it is tightened. Please do not use an electric screwdriver to assemble the unit.







# Titbesígns





Α







# Titbesígns

















15









To prevent the door hinge from falling off, please install 4 screws



Turn the screw clockwise a little as shown to make the gap smaller

Turn the screw counterclockwise a

little as shown to make the gap

bigger

# Titbesígns





















3







DESIGNED FOR LIFE

# Thank you for your support!



# Contact our customer service team



support@tribesigns.com www.tribesigns.com



1-424-220-6888

Contact us anytime except 12:00 AMto 8:00 AMEST.

## **Follow Tribesigns**















Facebook

Instagram

Pinterest

Twitter

YouTube

TikTok

WhatsApp