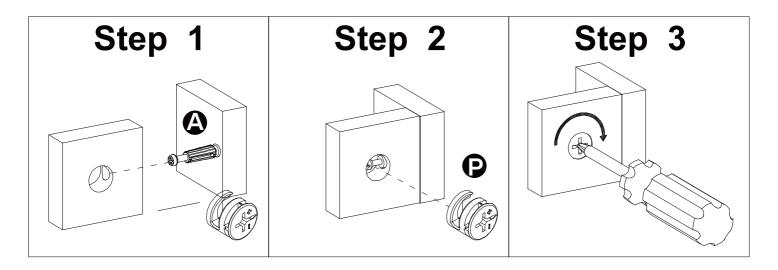

#### Installation of Cams and Pins

Read each step carefully before starting. Each step of instruction should be performed in the correct order. If these steps are not followed in sequence, assembly difficulties may occur.

Screw the pin into the hole. Set the cams correctly by aligning the head of the cams with the lock pins. Lock the cam by turning the cam head with a screwdriver until it is tightened. Please do not use an electric screwdriver to assemble the unit.