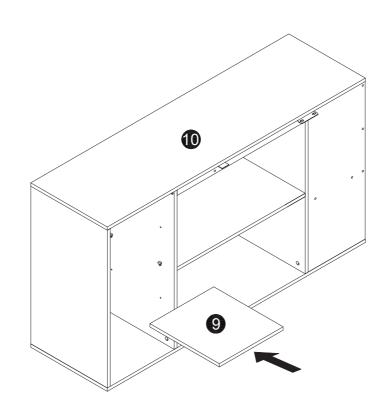

#### Installation of Cams and Pins

Read each step carefully before starting. Each step of instruction should be performed in the correct order. If these steps are not followed in sequence, assembly difficulties may occur.

Screw the pin into the hole. Set the cams correctly by aligning the head of the cams with the lock pins. Lock the cam by turning the cam head with a screwdriver until it is tightened. Please do not use an electric screwdriver to assemble the unit.