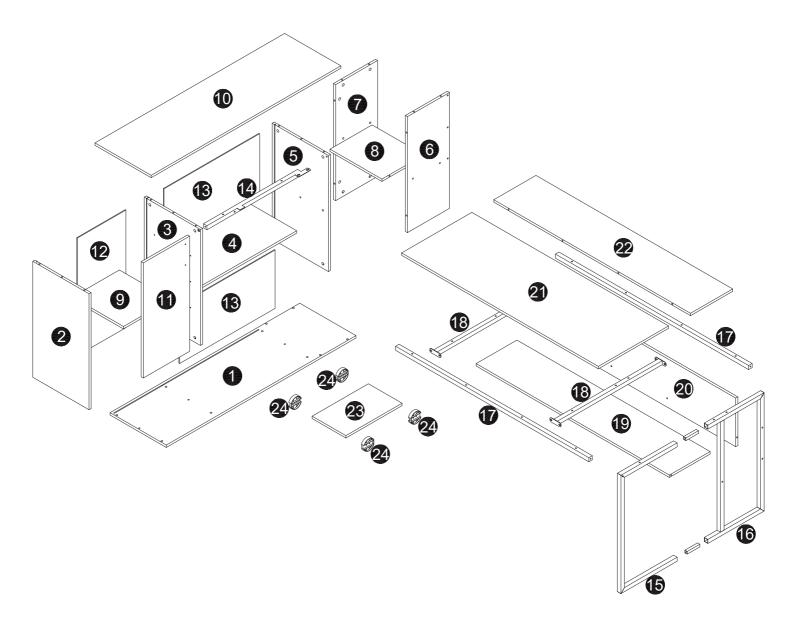

ackaging and the product, then contact us as soon as possible.

## Warm Tips

- 1. Carefully read these instructions and keep them for future reference.
- 2. Check the parts list and confirm everything's there before starting assembly.
- 3. When assembling, put all parts on a soft, smooth surface like a carpet to avoid scratches.
- 4. Don't fully tighten screws until all parts are confirmed in place to avoid misalignment.

#### How to Get the Assembly Video



Note: If you can't find the assembly video, please contact us.



#### We recommend using hand tools for assembly.

If an electric screwdriver is used, reduce power and torque to avoid damage to the product.



#### AVOID SCRATCHES

In order to avoid scratching, this furniture should be assembled on a soft surface, such as a rug.







Make sure all parts are included. Most board parts are labeled or stamped on the raw edge. Contact us for a free replacement if you encounter any damaged or missing parts.

# **Parts List**



# Hardware List

| Α       | В       | С       | D                        | E         | F       |
|---------|---------|---------|--------------------------|-----------|---------|
| M6x35mm | Ø8x30mm | Ø7x48mm | <b>E</b> X6<br>Ø3.5x14mm | Ø3.5x14mm | Ø4x20mm |
| 32pcs   | 12 pcs  | 11 pcs  | 2 pcs                    | 20 pcs    | 2 pcs   |

| G     | Н     |        | J      | К       | L       |
|-------|-------|--------|--------|---------|---------|
|       |       |        |        |         |         |
| 128mm |       |        | M6x6mm | M6x12mm | M6x35mm |
| 1pc   | 4 pcs | 12 pcs | 8 pcs  | 1