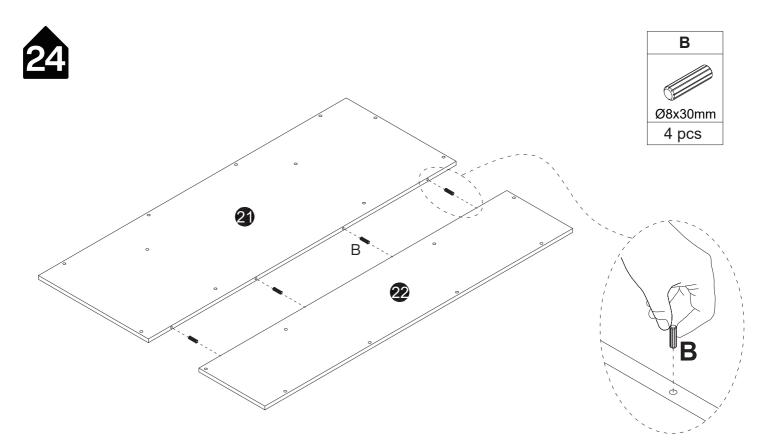

|      |

#### Installation of Cams and Pins

Read each step carefully before starting. Each step of instruction should be performed in the correct order. If these steps are not followed in sequence, assembly difficulties may occur.



Screw the pin into the hole. Set the cams correctly by aligning the head of the cams with the lock pins. Lock the cam by turning the cam head with a screwdriver until it is tightened. Please do not use an electric screwdriver to assemble the unit.







# Titbesígns





Α







# Titbesígns

















15









To prevent the door hinge from falling off, please install 4 screws



Turn the screw clockwise a little as shown to make the gap smaller

Turn the screw counterclockwise a

little as shown to make the gap

bigger

# Titbesígns





















3







DESIGNED FOR LIFE

# Thank you for your support!



# Contact our customer service team



support@tribesigns.com www.tribesigns.com



1-424-220-6888

Contact us anytime except 12:00 AMto 8:00 AMEST.

## **Follow Tribesigns**















Facebook

Instagram

Pinterest

Twitter

YouTube

TikTok

WhatsApp