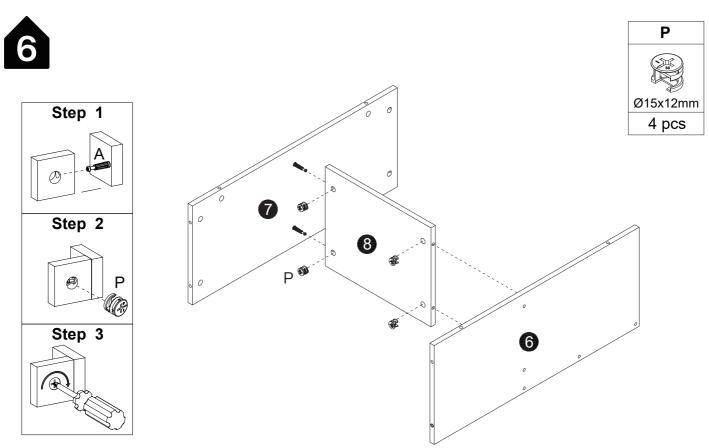

#### Installation of Cams and Pins

Read each step carefully before starting. Each step of instruction should be performed in the correct order. If these steps are not followed in sequence, assembly difficulties may occur.

Screw the pin into the hole. Set the cams correctly by aligning the head of the cams with the lock pins. Lock the cam by turning the cam head with a screwdriver until it is tightened. Please do not use an electric screwdriver to assemble the unit.