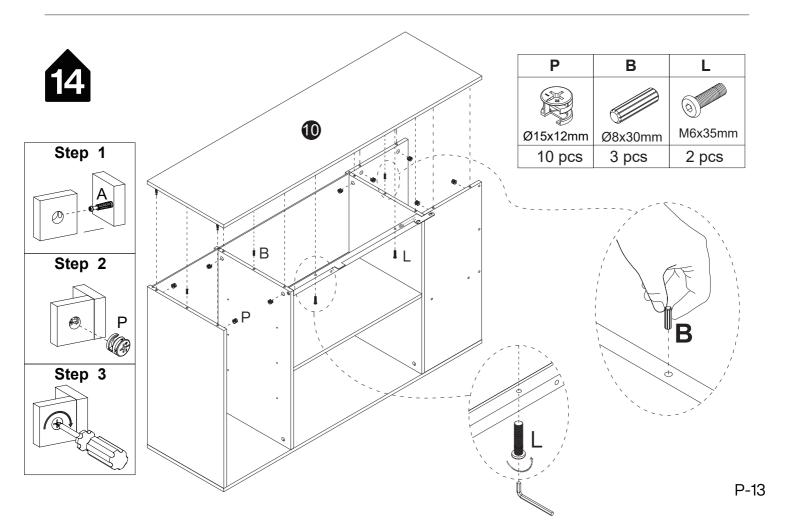

#### Installation of Cams and Pins

Read each step carefully before starting. Each step of instruction should be performed in the correct order. If these steps are not followed in sequence, assembly difficulties may occur.

Screw the pin into the hole. Set the cams correctly by aligning the head of the cams with the lock pins. Lock the cam by turning the cam head with a screwdriver until it is tightened. Please do not use an electric screwdriver to assemble the unit.