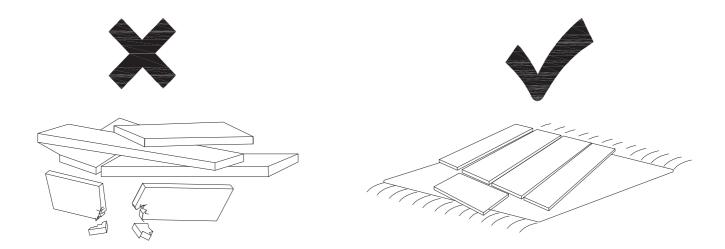

## Warm Tips

- 1. Carefully read these instructions and keep them for future reference.
- 2. Check the parts list and confirm everything's there before starting assembly.
- 3. When assembling, put all parts on a soft, smooth surface like a carpet to avoid scratches.
- 4. Don't fully tighten screws until all parts are confirmed in place to avoid misalignment.

#### AVOID SCRATCHES

In order to avoid scratching, this furniture should be assembled on a soft surface, such as a rug.

Make sure all parts are included. Most board parts are labeled or stamped on the raw edge. Contact us for a free replacement if you encounter any damaged or missing parts.