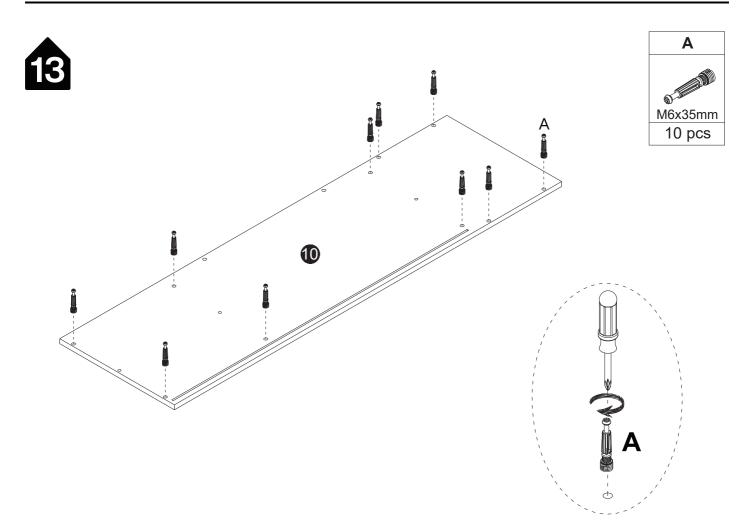

#### Installation of Cams and Pins

Read each step carefully before starting. Each step of instruction should be performed in the correct order. If these steps are not followed in sequence, assembly difficulties may occur.

Screw the pin into the hole. Set the cams correctly by aligning the head of the cams with the lock pins. Lock the cam by turning the cam head with a screwdriver until it is tightened. Please do not use an electric screwdriver to assemble the unit.