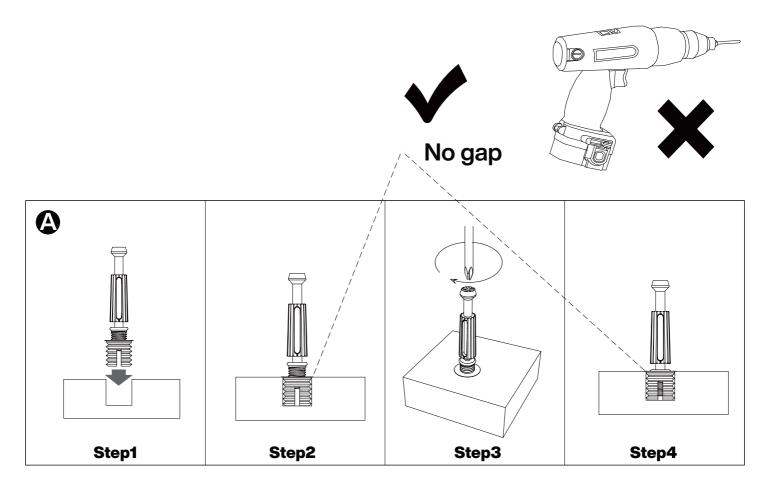

#### Installation of Cams and Pins

Read each step carefully before starting. Each step of instruction should be performed in the correct order. If these steps are not followed in sequence, assembly difficulties may occur.

Screw the pin into the hole. Set the cams correctly by aligning the head of the cams with the lock pins. Lock the cam by turning the cam head with a screwdriver until it is tightened. Please do not use an electric screwdriver to assemble the unit.