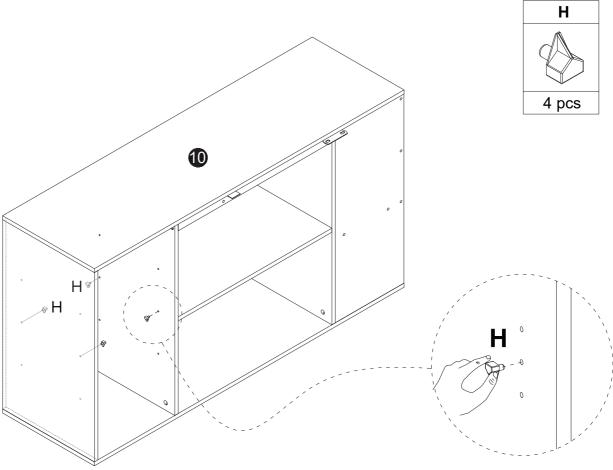

#### Installation of Cams and Pins

Read each step carefully before starting. Each step of instruction should be performed in the correct order. If these steps are not followed in sequence, assembly difficulties may occur.

Screw the pin into the hole. Set the cams correctly by aligning the head of the cams with the lock pins. Lock the cam by turning the cam head with a screwdriver until it is tightened. Please do not use an electric screwdriver to assemble the unit.