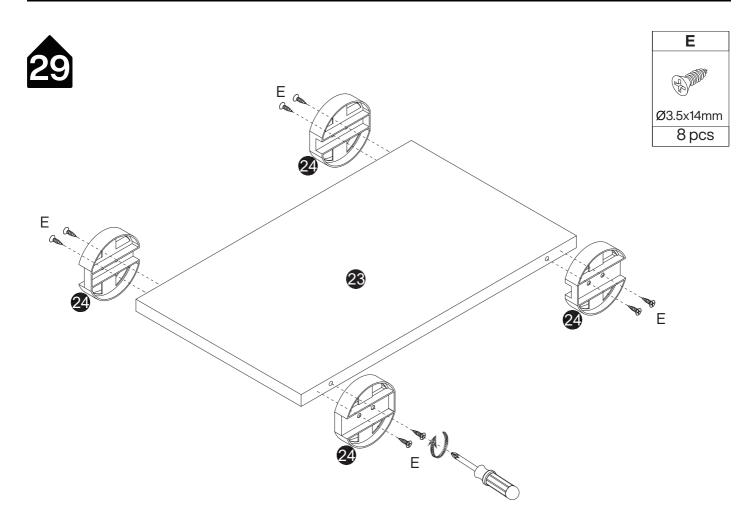

#### Installation of Cams and Pins

Read each step carefully before starting. Each step of instruction should be performed in the correct order. If these steps are not followed in sequence, assembly difficulties may occur.

Screw the pin into the hole. Set the cams correctly by aligning the head of the cams with the lock pins. Lock the cam by turning the cam head with a screwdriver until it is tightened. Please do not use an electric screwdriver to assemble the unit.