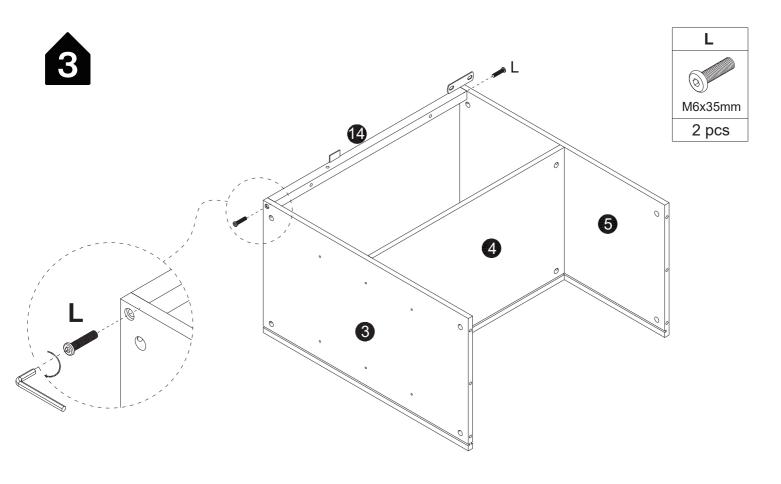

#### Installation of Cams and Pins

Read each step carefully before starting. Each step of instruction should be performed in the correct order. If these steps are not followed in sequence, assembly difficulties may occur.

Screw the pin into the hole. Set the cams correctly by aligning the head of the cams with the lock pins. Lock the cam by turning the cam head with a screwdriver until it is tightened. Please do not use an electric screwdriver to assemble the unit.