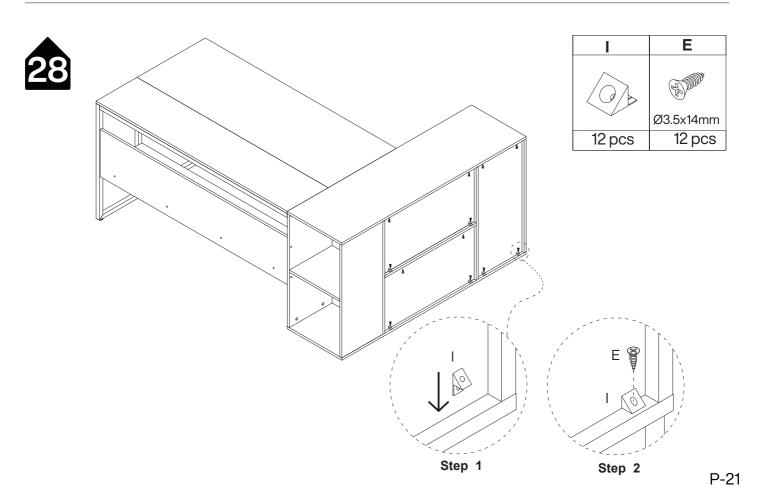

#### Installation of Cams and Pins

Read each step carefully before starting. Each step of instruction should be performed in the correct order. If these steps are not followed in sequence, assembly difficulties may occur.

Screw the pin into the hole. Set the cams correctly by aligning the head of the cams with the lock pins. Lock the cam by turning the cam head with a screwdriver until it is tightened. Please do not use an electric screwdriver to assemble the unit.