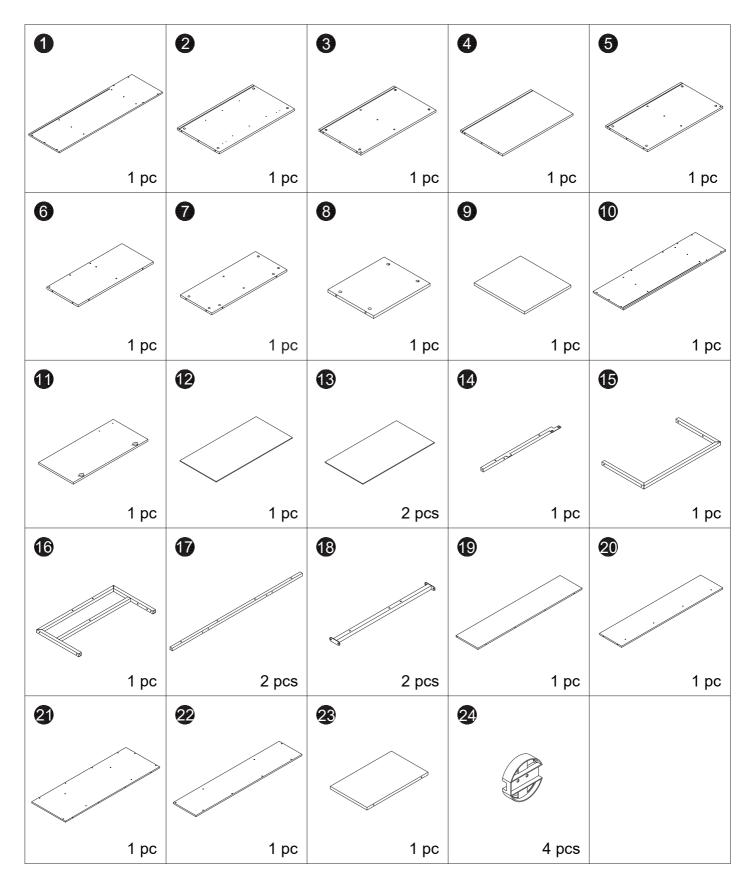

ything's there before starting assembly.
- 3. When assembling, put all parts on a soft, smooth surface like a carpet to avoid scratches.
- 4. Don't fully tighten screws until all parts are confirmed in place to avoid misalignment.

#### How to Get the Assembly Video



Note: If you can't find the assembly video, please contact us.



#### We recommend using hand tools for assembly.

If an electric screwdriver is used, reduce power and torque to avoid damage to the product.



#### AVOID SCRATCHES

In order to avoid scratching, this furniture should be assembled on a soft surface, such as a rug.







Make sure all parts are included. Most board parts are labeled or stamped on the raw edge. Contact us for a free replacement if you encounter any damaged or missing parts.

# **Parts List**



# Hardware List

| Α       | В       | С       | D                        | E         | F       |
|---------|---------|---------|--------------------------|-----------|---------|
| M6x35mm | Ø8x30mm | Ø7x48mm | <b>E</b> X6<br>Ø3.5x14mm | Ø3.5x14mm | Ø4x20mm |
| 32pcs   | 12 pcs  | 11 pcs  | 2 pcs                    | 20 pcs    | 2 pcs   |

| G     | Н     |        | J      | К       | L       |
|-------|-------|--------|--------|---------|---------|
|       |       |        |        |         |         |
| 128mm |       |        | M6x6mm | M6x12mm | M6x35mm |
| 1pc   | 4 pcs | 12 pcs | 8 pcs  | 14 pcs  | 22 pcs  |

| М       | Ν     | 0   | Р           |     |  |
|---------|-------|-----|-------------|-----|--|
|         | 00    |     | Ø15x12mm    |     |  |
| M6x40mm |       | M4  | ØT