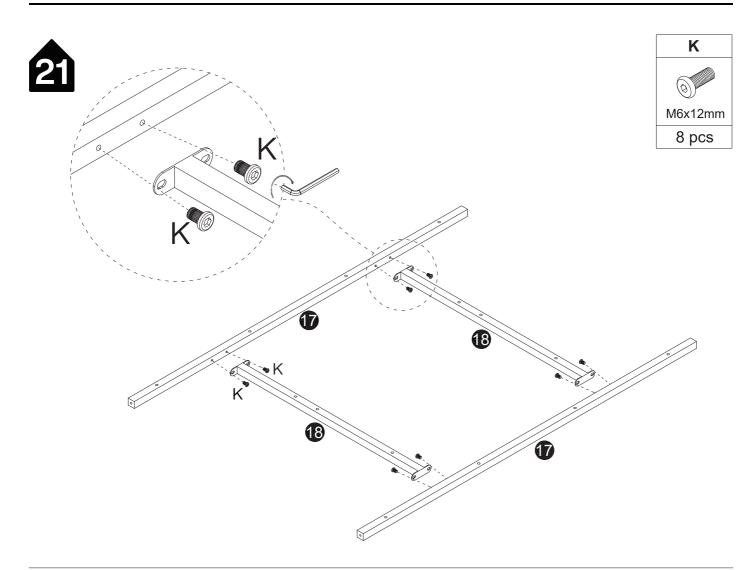

|  |      |

#### Installation of Cams and Pins

Read each step carefully before starting. Each step of instruction should be performed in the correct order. If these steps are not followed in sequence, assembly difficulties may occur.



Screw the pin into the hole. Set the cams correctly by aligning the head of the cams with the lock pins. Lock the cam by turning the cam head with a screwdriver until it is tightened. Please do not use an electric screwdriver to assemble the unit.







# Titbesígns





Α







# Titbesígns

















15









To prevent the door hinge from falling off, please install 4 screws



Turn the screw clockwise a little as shown to make the gap smaller

Turn the screw counterclockwise a

little as shown to make the gap

bigger

# Titbesígns





















3







DESIGNED FOR LIFE

# Thank you for your support!



# Contact our customer service team



support@tribesigns.com www.tribesigns.com



1-424-220-6888

Contact us anytime except 12:00 AMto 8:00 AMEST.

## **Follow Tribesigns**















Facebook

Instagram

Pinterest

Twitter

YouTube

TikTok

WhatsApp