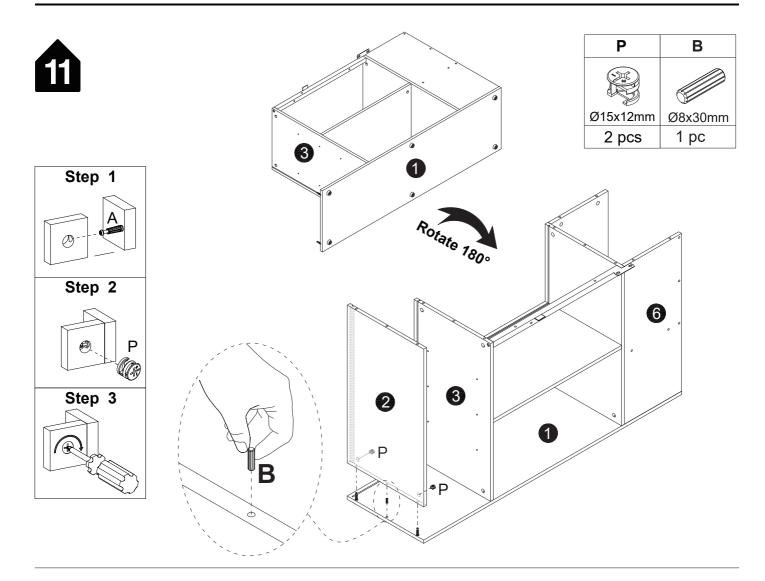

#### Installation of Cams and Pins

Read each step carefully before starting. Each step of instruction should be performed in the correct order. If these steps are not followed in sequence, assembly difficulties may occur.

Screw the pin into the hole. Set the cams correctly by aligning the head of the cams with the lock pins. Lock the cam by turning the cam head with a screwdriver until it is tightened. Please do not use an electric screwdriver to assemble the unit.