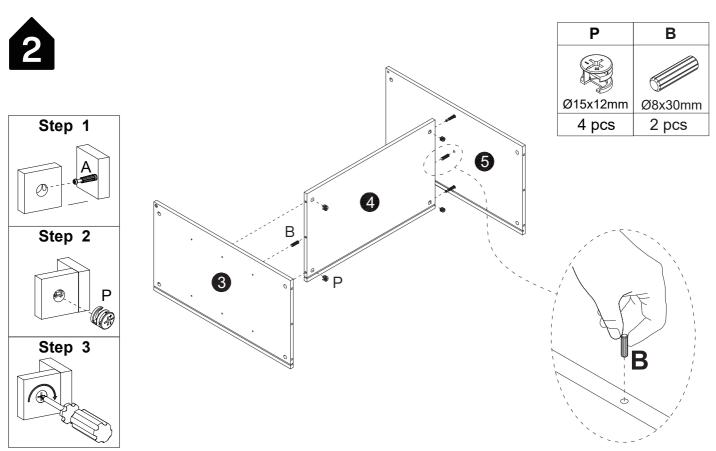

#### Installation of Cams and Pins

Read each step carefully before starting. Each step of instruction should be performed in the correct order. If these steps are not followed in sequence, assembly difficulties may occur.

Screw the pin into the hole. Set the cams correctly by aligning the head of the cams with the lock pins. Lock the cam by turning the cam head with a screwdriver until it is tightened. Please do not use an electric screwdriver to assemble the unit.