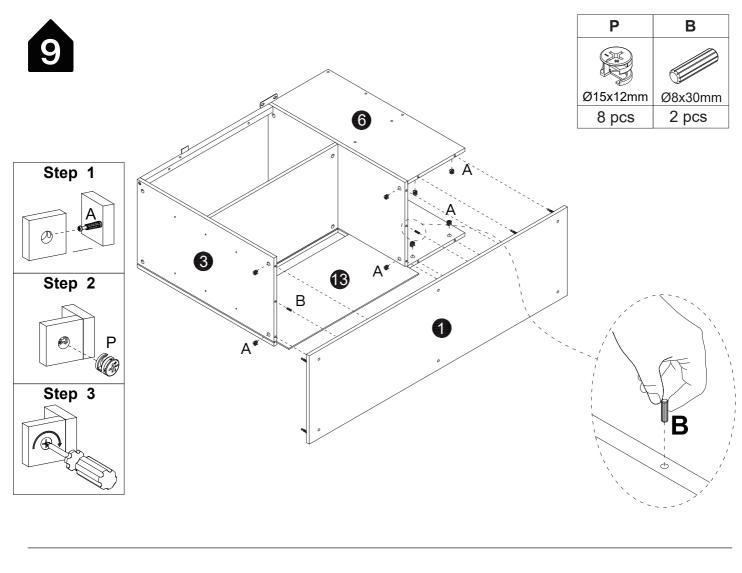

#### Installation of Cams and Pins

Read each step carefully before starting. Each step of instruction should be performed in the correct order. If these steps are not followed in sequence, assembly difficulties may occur.

Screw the pin into the hole. Set the cams correctly by aligning the head of the cams with the lock pins. Lock the cam by turning the cam head with a screwdriver until it is tightened. Please do not use an electric screwdriver to assemble the unit.