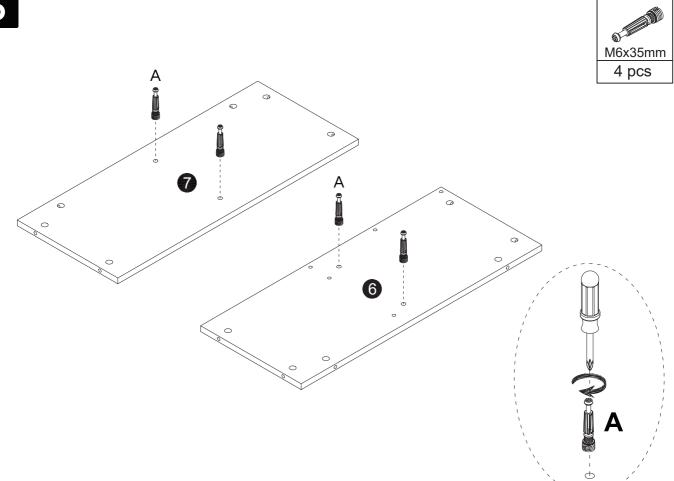

#### Installation of Cams and Pins

Read each step carefully before starting. Each step of instruction should be performed in the correct order. If these steps are not followed in sequence, assembly difficulties may occur.

Screw the pin into the hole. Set the cams correctly by aligning the head of the cams with the lock pins. Lock the cam by turning the cam head with a screwdriver until it is tightened. Please do not use an electric screwdriver to assemble the unit.