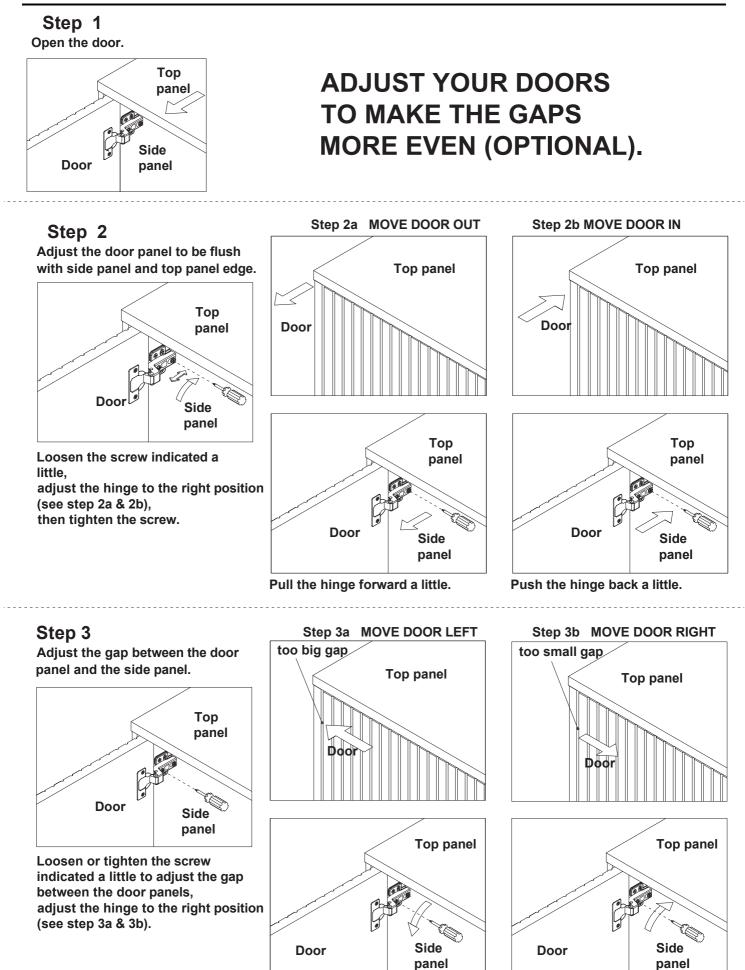

# Titbesígns

15

To prevent the door hinge from falling off, please install 4 screws

Turn the screw clockwise a little as shown to make the gap smaller

Turn the screw counterclockwise a

little as shown to make the gap

bigger