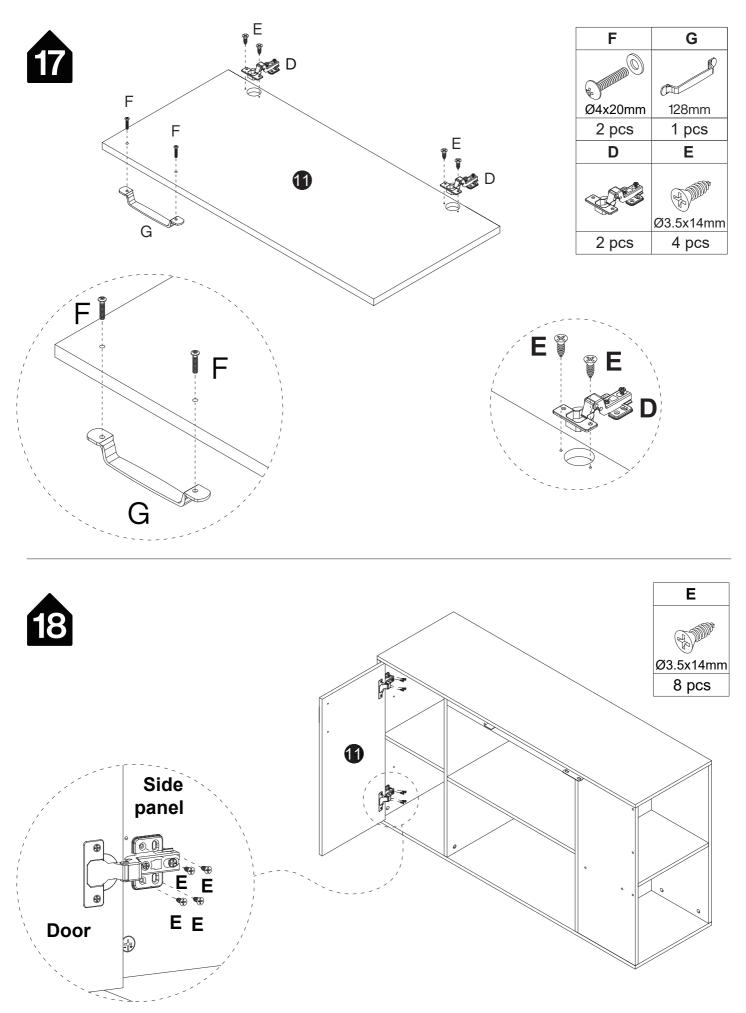

#### Installation of Cams and Pins

Read each step carefully before starting. Each step of instruction should be performed in the correct order. If these steps are not followed in sequence, assembly difficulties may occur.

Screw the pin into the hole. Set the cams correctly by aligning the head of the cams with the lock pins. Lock the cam by turning the cam head with a screwdriver until it is tightened. Please do not use an electric screwdriver to assemble the unit.