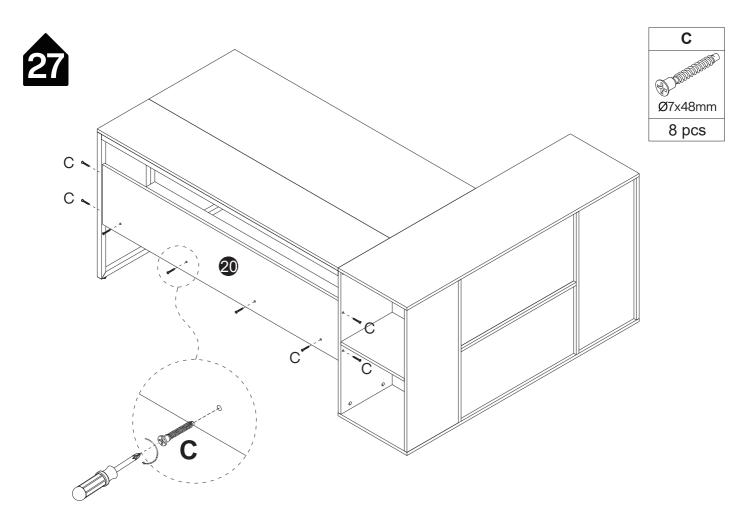

|

#### Installation of Cams and Pins

Read each step carefully before starting. Each step of instruction should be performed in the correct order. If these steps are not followed in sequence, assembly difficulties may occur.



Screw the pin into the hole. Set the cams correctly by aligning the head of the cams with the lock pins. Lock the cam by turning the cam head with a screwdriver until it is tightened. Please do not use an electric screwdriver to assemble the unit.







# Titbesígns





Α







# Titbesígns

















15









To prevent the door hinge from falling off, please install 4 screws



Turn the screw clockwise a little as shown to make the gap smaller

Turn the screw counterclockwise a

little as shown to make the gap

bigger

# Titbesígns





















3







DESIGNED FOR LIFE

# Thank you for your support!



# Contact our customer service team



support@tribesigns.com www.tribesigns.com



1-424-220-6888

Contact us anytime except 12:00 AMto 8:00 AMEST.

## **Follow Tribesigns**















Facebook

Instagram

Pinterest

Twitter

YouTube

TikTok

WhatsApp