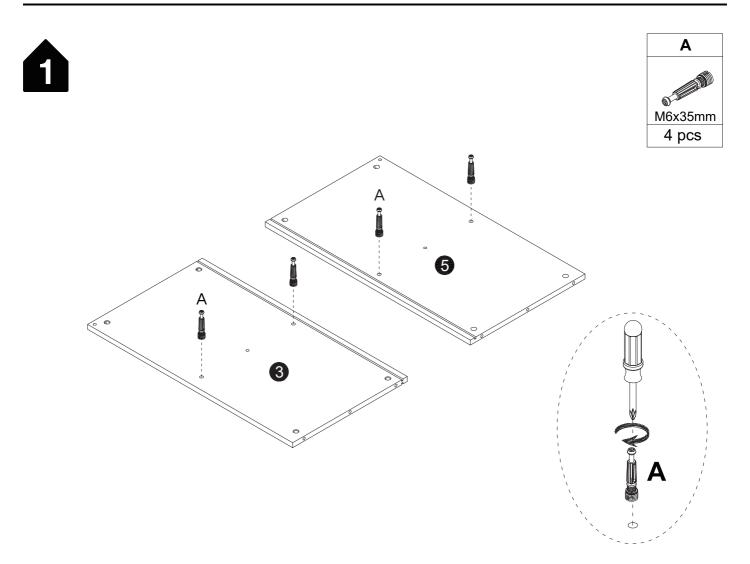

# Hardware List

| Α       | В       | С       | D                        | E         | F       |
|---------|---------|---------|--------------------------|-----------|---------|
| M6x35mm | Ø8x30mm | Ø7x48mm | <b>E</b> X6<br>Ø3.5x14mm | Ø3.5x14mm | Ø4x20mm |
| 32pcs   | 12 pcs  | 11 pcs  | 2 pcs                    | 20 pcs    | 2 pcs   |