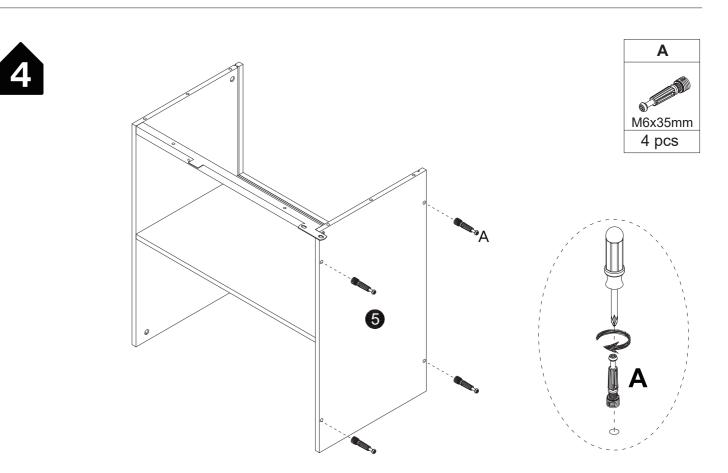

#### Installation of Cams and Pins

Read each step carefully before starting. Each step of instruction should be performed in the correct order. If these steps are not followed in sequence, assembly difficulties may occur.

Screw the pin into the hole. Set the cams correctly by aligning the head of the cams with the lock pins. Lock the cam by turning the cam head with a screwdriver until it is tightened. Please do not use an electric screwdriver to assemble the unit.