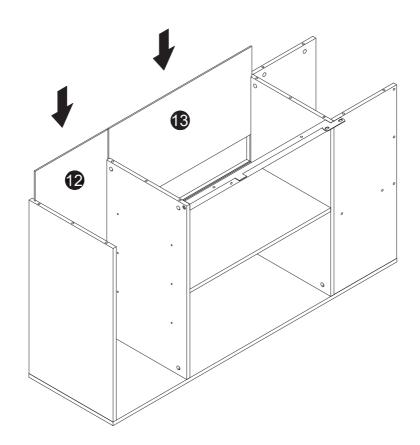

#### Installation of Cams and Pins

Read each step carefully before starting. Each step of instruction should be performed in the correct order. If these steps are not followed in sequence, assembly difficulties may occur.

Screw the pin into the hole. Set the cams correctly by aligning the head of the cams with the lock pins. Lock the cam by turning the cam head with a screwdriver until it is tightened. Please do not use an electric screwdriver to assemble the unit.