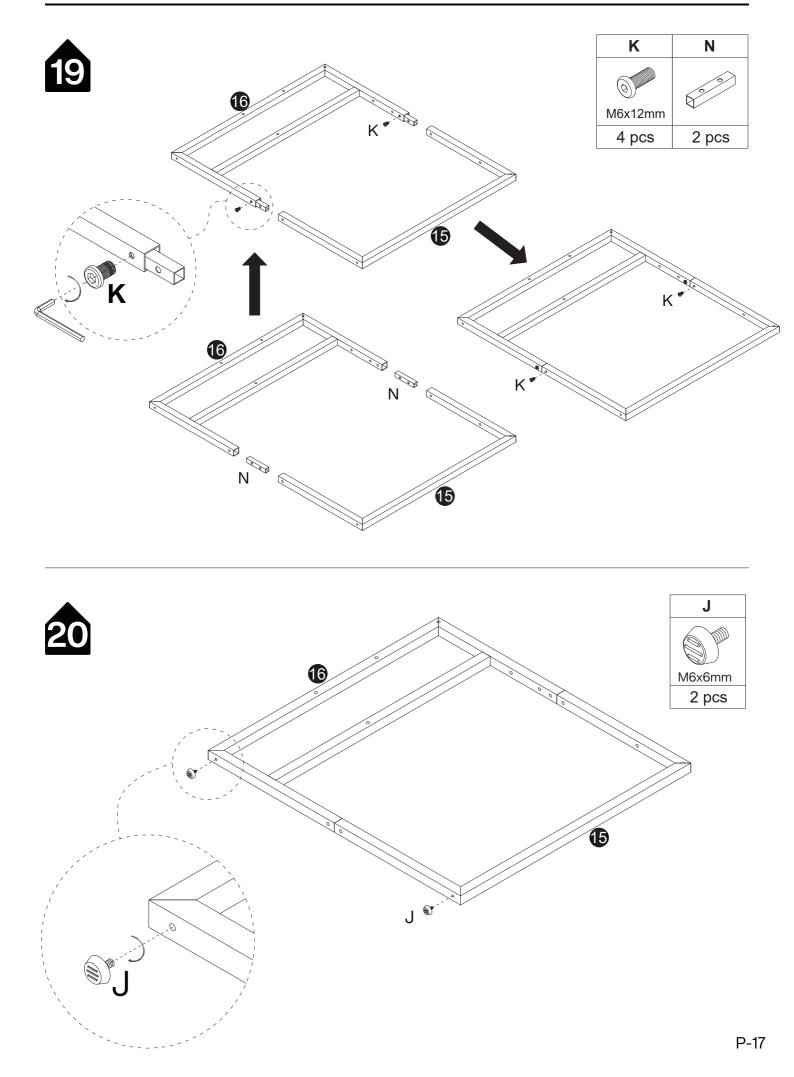

|      |  |      |

#### Installation of Cams and Pins

Read each step carefully before starting. Each step of instruction should be performed in the correct order. If these steps are not followed in sequence, assembly difficulties may occur.



Screw the pin into the hole. Set the cams correctly by aligning the head of the cams with the lock pins. Lock the cam by turning the cam head with a screwdriver until it is tightened. Please do not use an electric screwdriver to assemble the unit.







# Titbesígns





Α







# Titbesígns

















15









To prevent the door hinge from falling off, please install 4 screws



Turn the screw clockwise a little as shown to make the gap smaller

Turn the screw counterclockwise a

little as shown to make the gap

bigger

# Titbesígns





















3







DESIGNED FOR LIFE

# Thank you for your support!



# Contact our customer service team



support@tribesigns.com www.tribesigns.com



1-424-220-6888

Contact us anytime except 12:00 AMto 8:00 AMEST.

## **Follow Tribesigns**















Facebook

Instagram

Pinterest

Twitter

YouTube

TikTok

WhatsApp