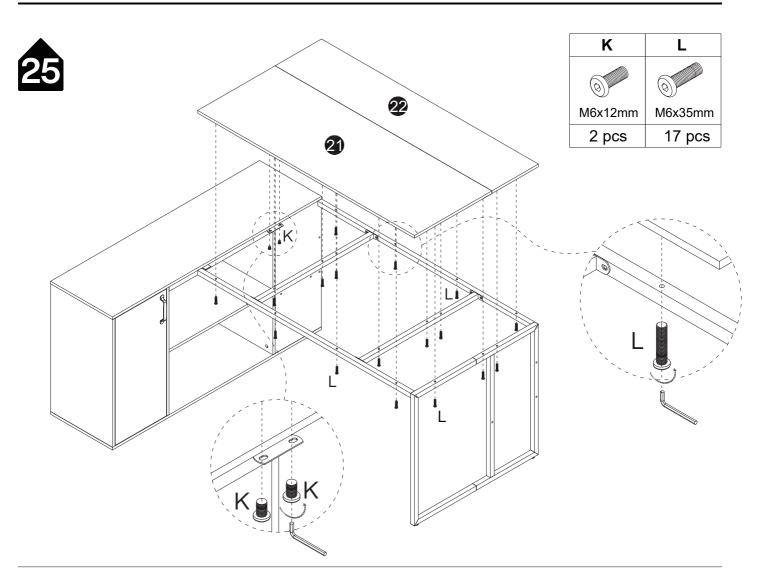

|

#### Installation of Cams and Pins

Read each step carefully before starting. Each step of instruction should be performed in the correct order. If these steps are not followed in sequence, assembly difficulties may occur.



Screw the pin into the hole. Set the cams correctly by aligning the head of the cams with the lock pins. Lock the cam by turning the cam head with a screwdriver until it is tightened. Please do not use an electric screwdriver to assemble the unit.







# Titbesígns





Α







# Titbesígns

















15









To prevent the door hinge from falling off, please install 4 screws



Turn the screw clockwise a little as shown to make the gap smaller

Turn the screw counterclockwise a

little as shown to make the gap

bigger

# Titbesígns





















3







DESIGNED FOR LIFE

# Thank you for your support!



# Contact our customer service team



support@tribesigns.com www.tribesigns.com



1-424-220-6888

Contact us anytime except 12:00 AMto 8:00 AMEST.

## **Follow Tribesigns**















Facebook

Instagram

Pinterest

Twitter

YouTube

TikTok

WhatsApp