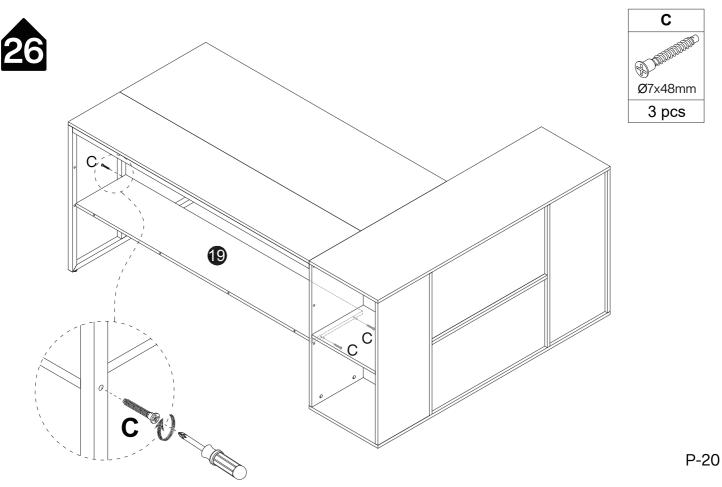

|

#### Installation of Cams and Pins

Read each step carefully before starting. Each step of instruction should be performed in the correct order. If these steps are not followed in sequence, assembly difficulties may occur.



Screw the pin into the hole. Set the cams correctly by aligning the head of the cams with the lock pins. Lock the cam by turning the cam head with a screwdriver until it is tightened. Please do not use an electric screwdriver to assemble the unit.







# Titbesígns





Α







# Titbesígns

















15









To prevent the door hinge from falling off, please install 4 screws



Turn the screw clockwise a little as shown to make the gap smaller

Turn the screw counterclockwise a

little as shown to make the gap

bigger

# Titbesígns





















3







DESIGNED FOR LIFE

# Thank you for your support!



# Contact our customer service team



support@tribesigns.com www.tribesigns.com



1-424-220-6888

Contact us anytime except 12:00 AMto 8:00 AMEST.

## **Follow Tribesigns**















Facebook

Instagram

Pinterest

Twitter

YouTube

TikTok

WhatsApp