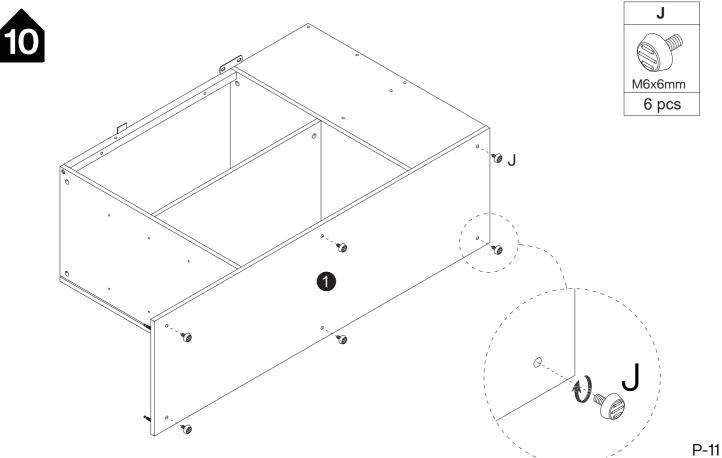

-----|
|      |  |      |
|      |  |      |
|      |  |      |
|      |  |      |
|      |  |      |
|      |  |      |
|      |  |      |
|      |  |      |
|      |  |      |
|      |  |      |
|      |  |      |
|      |  |      |
|      |  |      |
|      |  |      |

#### Installation of Cams and Pins

Read each step carefully before starting. Each step of instruction should be performed in the correct order. If these steps are not followed in sequence, assembly difficulties may occur.



Screw the pin into the hole. Set the cams correctly by aligning the head of the cams with the lock pins. Lock the cam by turning the cam head with a screwdriver until it is tightened. Please do not use an electric screwdriver to assemble the unit.







# Titbesígns





Α







# Titbesígns

















15









To prevent the door hinge from falling off, please install 4 screws



Turn the screw clockwise a little as shown to make the gap smaller

Turn the screw counterclockwise a

little as shown to make the gap

bigger

# Titbesígns





















3







DESIGNED FOR LIFE

# Thank you for your support!



# Contact our customer service team



support@tribesigns.com www.tribesigns.com



1-424-220-6888

Contact us anytime except 12:00 AMto 8:00 AMEST.

## **Follow Tribesigns**















Facebook

Instagram

Pinterest

Twitter

YouTube

TikTok

WhatsApp