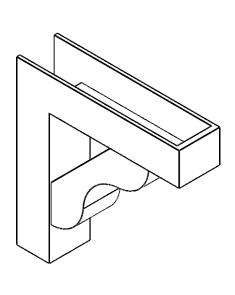

## ITEM NUMBER: BKTP05X20X20CAR05

5"W X 20"D X 20"H X 4"T CARMEL ARCHITECTURAL GRADE PVC OPEN BRACKET, BLOCK TOP AND BACK, 4 1/2"W CLOSED BRACE

**SIDE PROFILE** 

**FRONT PROFILE** 

**ISOMETRIC** 

GENERATED DATE: 03/21/2024