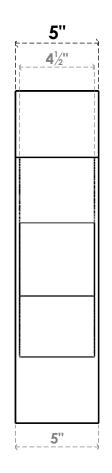

## ITEM NUMBER: BKTP05X20X20CAR05

5"W X 20"D X 20"H X 4"T CARMEL ARCHITECTURAL GRADE PVC OPEN BRACKET, BLOCK TOP AND BACK, 4 1/2"W CLOSED BRACE

**SIDE PROFILE** 

**FRONT PROFILE** 

**ISOMETRIC** 

GENERATED DATE: 03/21/2024