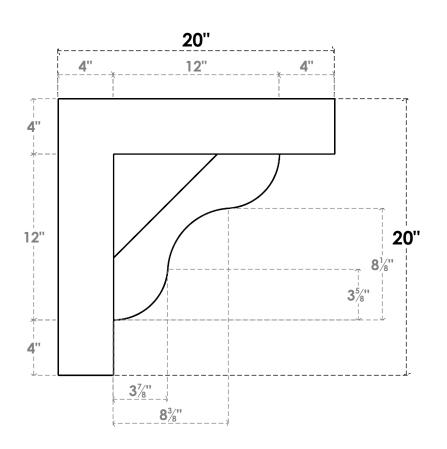

## ITEM NUMBER: BKTP05X20X20CAR05

5"W X 20"D X 20"H X 4"T CARMEL ARCHITECTURAL GRADE PVC OPEN BRACKET, BLOCK TOP AND BACK, 4 1/2"W CLOSED BRACE

**SIDE PROFILE** 

**FRONT PROFILE** 

**ISOMETRIC** 

GENERATED DATE: 03/21/2024