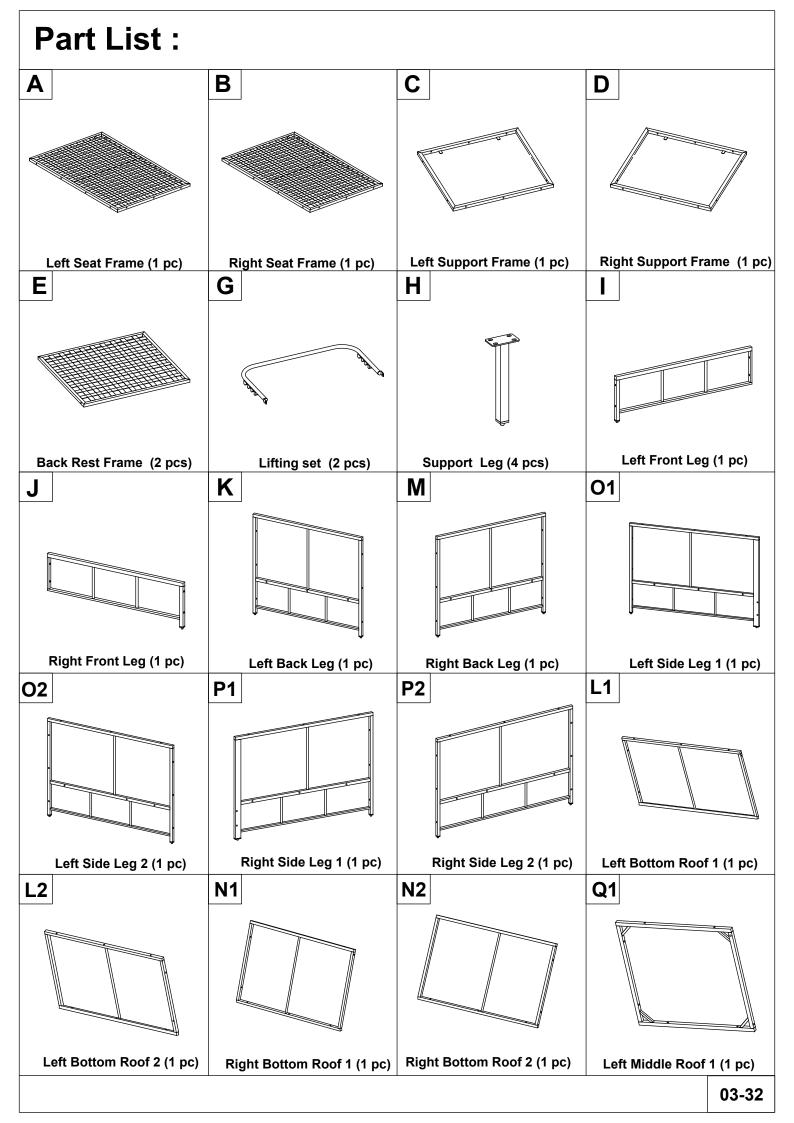

### WF316703

Connect Left/Right Seat Frame (A)/(B) & Left/Right Support Frame (C)/(D), with tighten Bolt (5) & flat washer (6) & Eru (8), Allen Key (9) & Key (10).

Connect Back Rest Frame (E) & Lifting Set (G) with tighten Bolt (1) & flat washer (6) ,Plastic Washer (7a) & Allen Key (9).

Connect the Left/Right Parts from step 1, tighten Bolt (4),(5) & Flat Washer (6) & Allen Key (9) & Key (10).

Connect Left Side Leg (O1) & (O2) With tighten Bolt (3) & flat washer (6) with Allen Key (9).

# STEP 5 P1 x 1 P2 x 1 3 x 3 6 x 3 P1 y F2 x 1 P2 x 1 P3 x 2 P1

Connect Right Side Leg (P1) & (P2), tighten Bolt (3) & flat washer (6) with Allen Key (9).

9 50%

Connect Left/Right Back Leg (K) & (M), tighten Bolt (3) & flat washer (6) with Allen Key (9).

### 

Connect Left/Right Front Leg (I) & (J), tighten Bolt (3) & flat washer (6) with Allen Key (9).

Connect Left Bottom Roof (L1) & (L2), tighten Bolt (3) & flat washer (6) with Allen Key (9).

Connect Right Bottom Roof (N1) & (N2), tighten Bolt (3) & flat washer (6) with Allen Key (9).