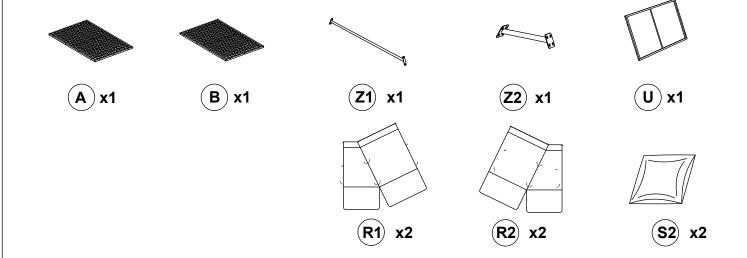

### WF316703

Connect Left/Right Seat Frame (A)/(B) & Left/Right Support Frame (C)/(D), with tighten Bolt (5) & flat washer (6) & Eru (8), Allen Key (9) & Key (10).

Connect Back Rest Frame (E) & Lifting Set (G) with tighten Bolt (1) & flat washer (6) ,Plastic Washer (7a) & Allen Key (9).

### **STEP 43**

R1 x2

Connect Curtain 1 (R1) outside around the roof, sticked by plastic detail on Curtain

### Connect Curtain 1 (R1) inside around the roof by tie the rope

Do again with Curtain 2 (R2) to connect them with the part from step 44

### **STEP 46**

Tie 4 Curtain at the 4 corners like picture

**STEP 46** 

S1 x2

S2 x2

### Set up the small & Big Pillow (S1) & (S2) to finish Bed.