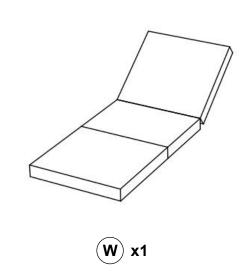

| ,                               |
|                     |                                   |                                                                                         |                                 |
|                     |                                   |                                                                                         |                                 |
| 05-32               |                                   |                                                                                         |                                 |

### **CARTON CONTENT:** WF316699 **Q1** x1 Q2 x1 **G** x2 (H) x4 (E) x2 (K) x1 (M) x1 X x2 (F) x2 (T1) x1 (T2) x1 S1 x2 **Z3** x2 (C) x1 (D) x1 **J**)x1

### WF316700



### WF316701



## CARTON CONTENT: WF316702



### WF316703





Connect Left/Right Seat Frame (A)/(B) & Left/Right Support Frame (C)/(D), with tighten Bolt (5) & flat washer (6) & Eru (8), Allen Key (9) & Key (10).



Connect Back Rest Frame (E) & Lifting Set (G) with tighten Bolt (1) & flat washer (6) ,Plastic Washer (7a) & Allen Key (9).



Connect the Left/Right Parts from step 1, tighten Bolt (4),(5) & Flat Washer (6) & Allen Key (9) & Key (10).



Connect Left Side Leg (O1) & (O2) With tighten Bolt (3) & flat washer (6) with Allen Key (9).

# STEP 5 P1 x 1 P2 x 1 3 x 3 6 x 3 P1 y F2 x 1 P2 x 1 P3 x 2 P1

Connect Right Side Leg (P1) & (P2), tighten Bolt (3) & flat washer (6) with Allen Key (9).





9 50%

Connect Left/Right Back Leg (K) & (M), tighten Bolt (3) & flat washer (6) with Allen Key (9).