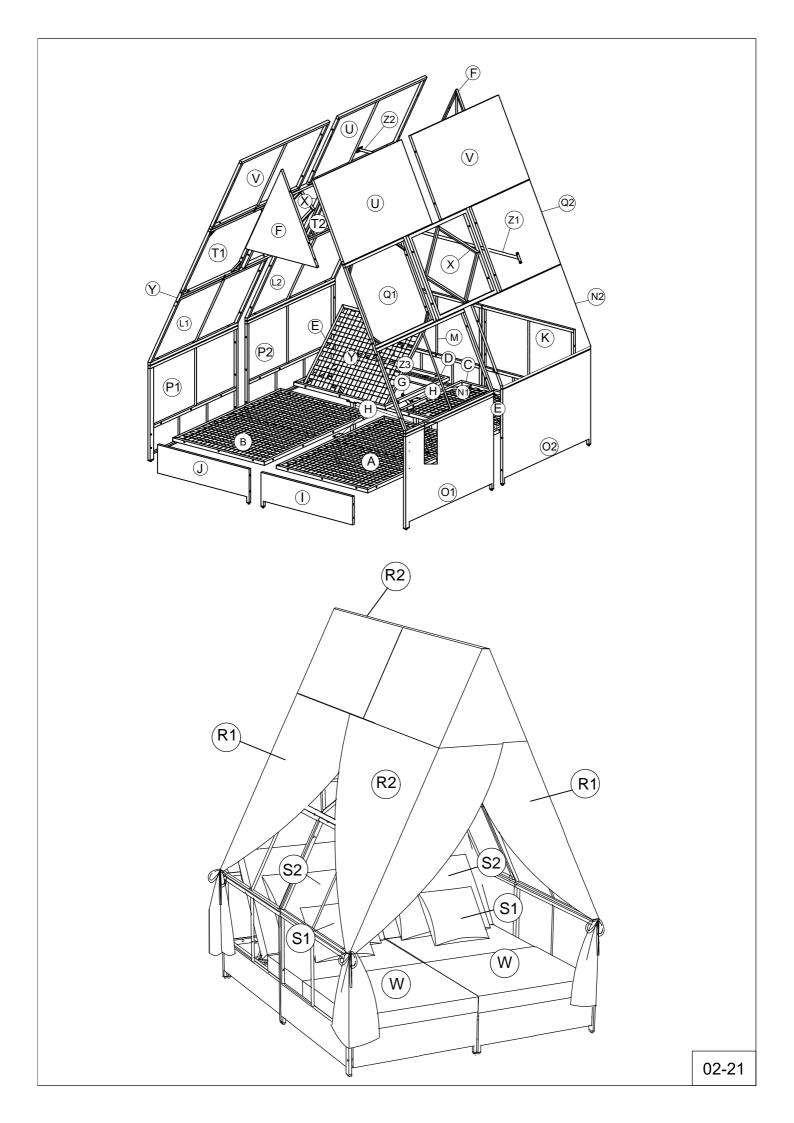

### **CARTON CONTENT:** WF316699 **Q1** x1 Q2 x1 **G** x2 (H) x4 (E) x2 (K) x1 (M) x1 X x2 (F) x2 (T1) x1 (T2) x1 S1 x2 **Z3** x2 (C) x1 (D) x1 **J**)x1

### **STEP 43**

R1 x2

Connect Curtain 1 (R1) outside around the roof, sticked by plastic detail on Curtain

### Connect Curtain 1 (R1) inside around the roof by tie the rope

Do again with Curtain 2 (R2) to connect them with the part from step 44

### Set all Curtain on right way

### **STEP 46**

Tie 4 Curtain at the 4 corners like picture

**STEP 46** 

S1 x2

S2 x2

### Set up the small & Big Pillow (S1) & (S2) to finish Bed.