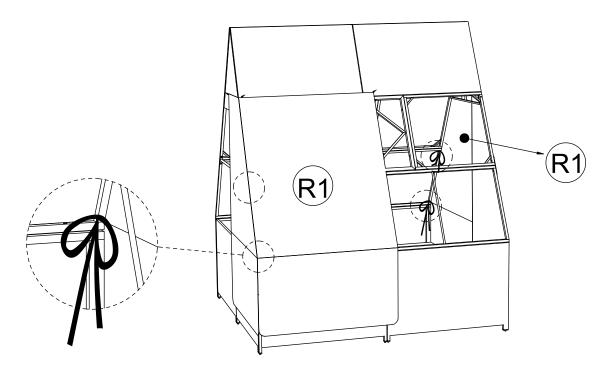

### Connect Curtain 1 (R1) inside around the roof by tie the rope

Do again with Curtain 2 (R2) to connect them with the part from step 44

### Set all Curtain on right way