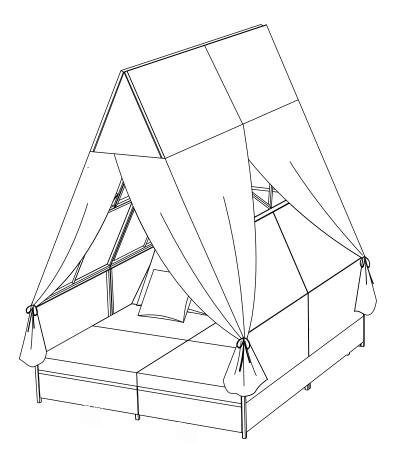

### Finish Bed.

### **STEP 43**

R1 x2

Connect Curtain 1 (R1) outside around the roof, sticked by plastic detail on Curtain

### Connect Curtain 1 (R1) inside around the roof by tie the rope

Do again with Curtain 2 (R2) to connect them with the part from step 44

### Set all Curtain on right way

### **STEP 46**

Tie 4 Curtain at the 4 corners like picture

**STEP 46** 

S1 x2

S2 x2

### Set up the small & Big Pillow (S1) & (S2) to finish Bed.