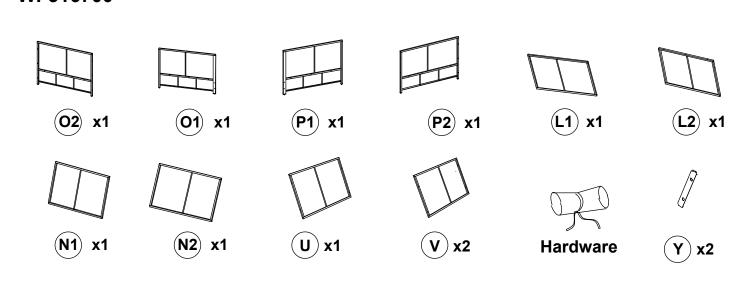

### **CARTON CONTENT:** WF316699 **Q1** x1 Q2 x1 **G** x2 (H) x4 (E) x2 (K) x1 (M) x1 X x2 (F) x2 (T1) x1 (T2) x1 S1 x2 **Z3** x2 (C) x1 (D) x1 **J**)x1