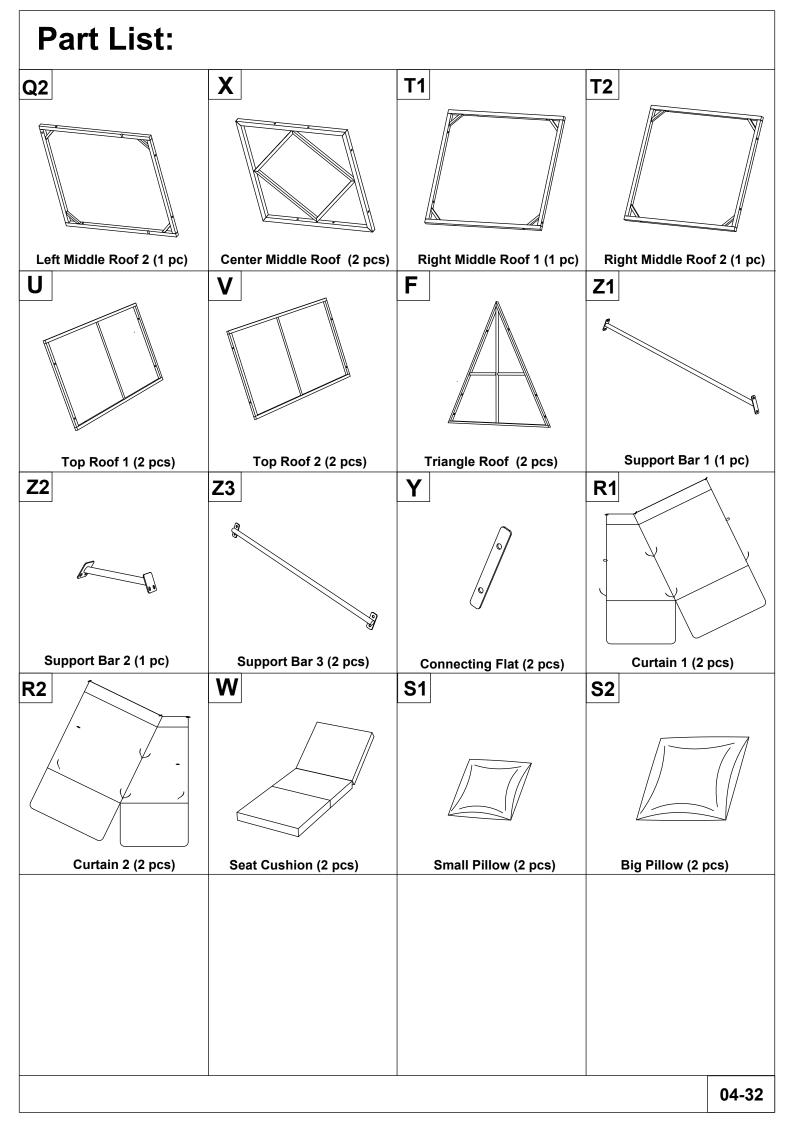

Connect the part from step 20 & Support Bar 1(Z1), tighten Bolt (1) & Flat Washer (6) with Allen Key (9).

Connect Top Roof 1 (U) & Top Roof 2 (V), tighten Bolt (12) & Flat Washer (6), Nut (8) with Allen Key (9).

Connect Left Middle Roof 1 (Q1) & 2 (Q2) & Center Middle Roof (X) With tighten Bolt (3) & Flat washer (6) with Allen Key (9).

Connect Right Middle Roof 1 (T1) & 2 (T2) & Center Middle Roof (X), tighten Bolt (3) & Flat washer (6) with Allen Key (9).

Connect a part from Step 22 & Triangle Roof (F), tighten Bolt (2) & Flat Washer (6) with Allen Key (9).

Connect the part from Step 25 & the last one from Step 22, tighten Bolt (2) & Flat Washer (6) with Allen Key (9).

Connect a part from Step 26 & Support Bar (Z2), tighten Bolt (1) & Flat Washer (6) with Allen Key (9).

Connect The part from Step 27 & The part from Step 23, tighten Bolt (2),(3) & Flat Washer (6) with Allen Key (9).

### **STEP 43**

R1 x2

Connect Curtain 1 (R1) outside around the roof, sticked by plastic detail on Curtain

### Connect Curtain 1 (R1) inside around the roof by tie the rope

Do again with Curtain 2 (R2) to connect them with the part from step 44

### **STEP 46**

Tie 4 Curtain at the 4 corners like picture

**STEP 46** 

S1 x2

S2 x2

### Set up the small & Big Pillow (S1) & (S2) to finish Bed.