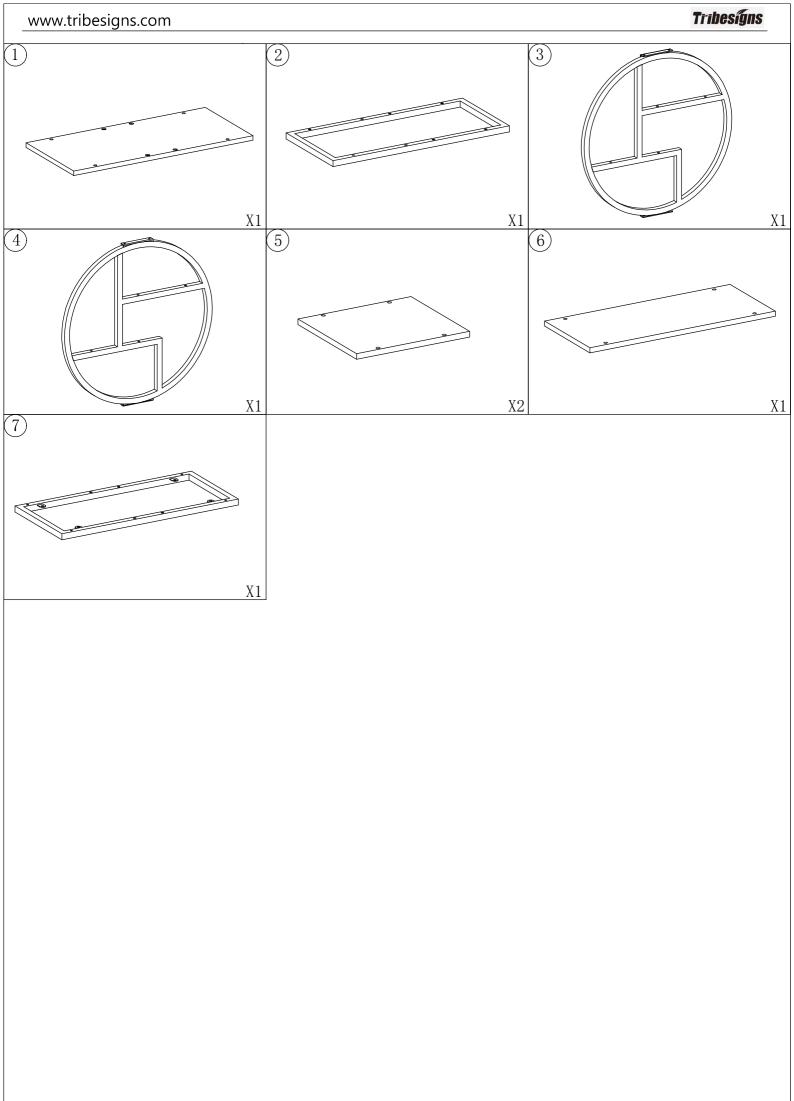

## **Assembly Instructions:**

1. Carefully read these instructions and keep them for future reference.

2.Refer to the parts list for guidance and ensure that you have all the pieces before starting the assembly process, if anything is missing, damaged, incorrect, contact us FIRSTLY BEFORE assembling. 3.When assembling, place all parts on a soft, clean, and flat surface, such as a carpet, to prevent any scratches.

4.To avoid misalignment of the holes, Please don't full tighten the screws until you ensure all parts in place.