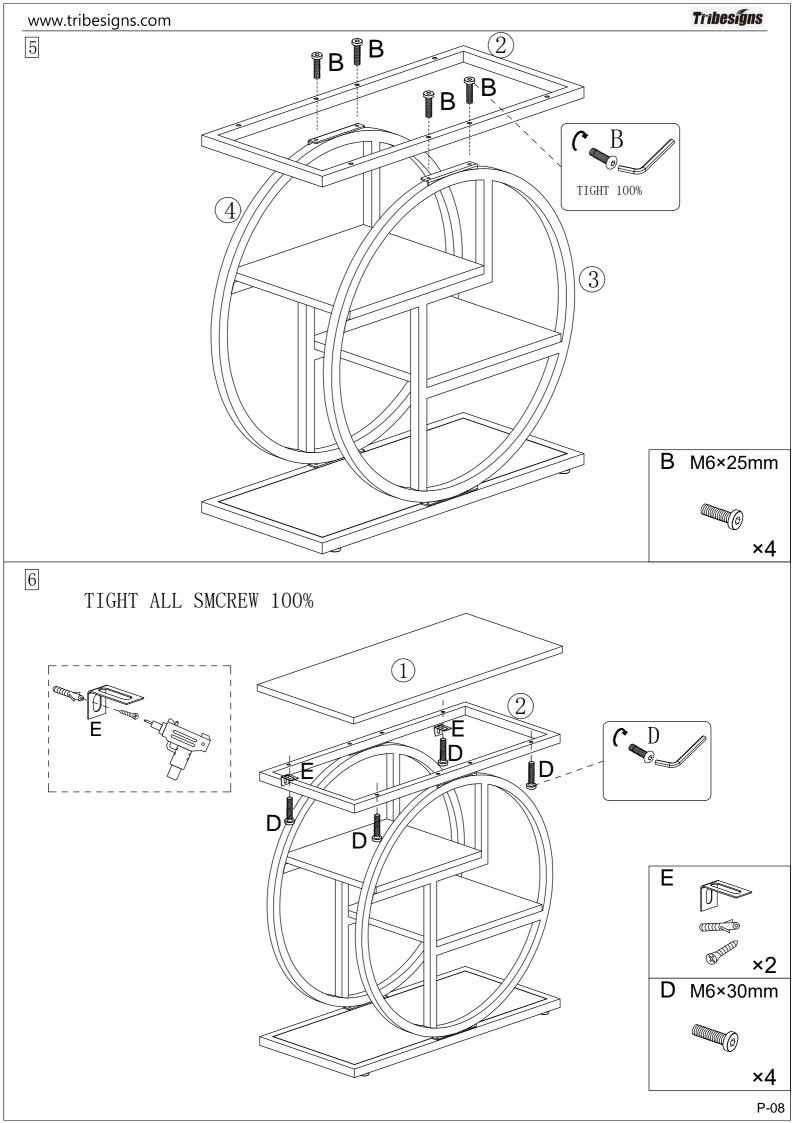

## **Assembly Instructions:**

1. Carefully read these instructions and keep them for future reference.

2.Refer to the parts list for guidance and ensure that you have all the pieces before starting the assembly process, if anything is missing, damaged, incorrect, contact us FIRSTLY BEFORE assembling. 3.When assembling, place all parts on a soft, clean, and flat surface, such as a carpet, to prevent any scratches.

4.To avoid misalignment of the holes, Please don't full tighten the screws until you ensure all parts in place.