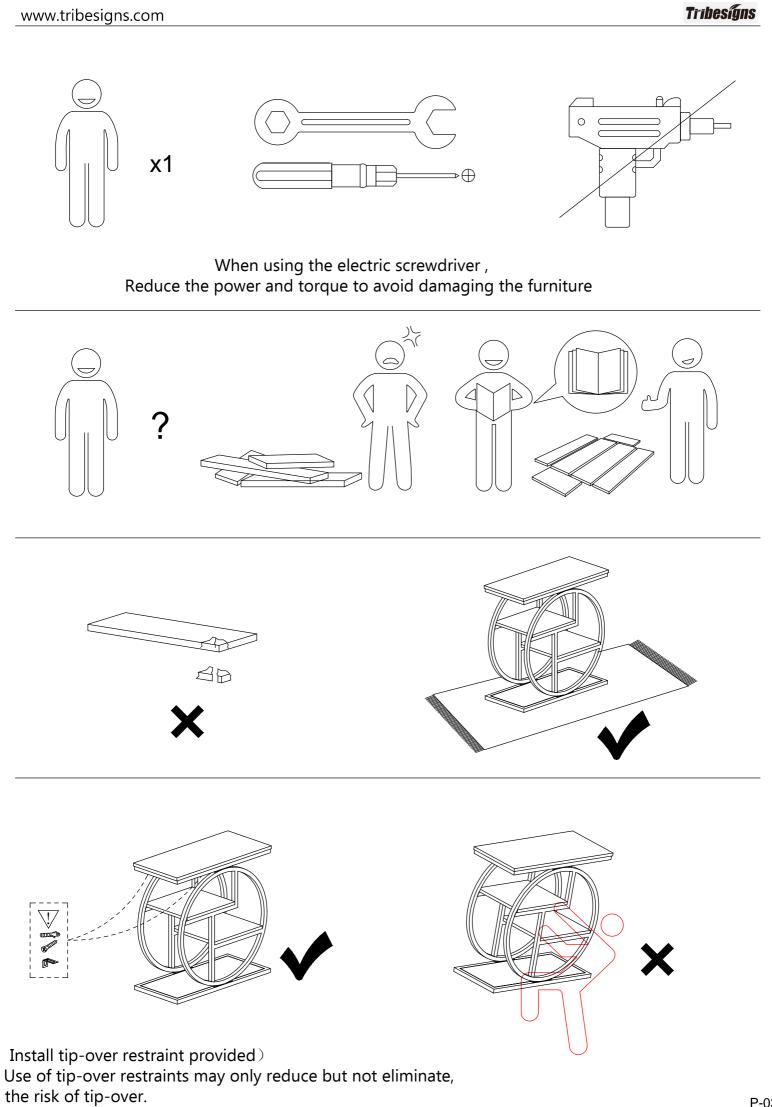

## **Assembly Instructions:**

1. Carefully read these instructions and keep them for future reference.

2.Refer to the parts list for guidance and ensure that you have all the pieces before starting the assembly process, if anything is missing, damaged, incorrect, contact us FIRSTLY BEFORE assembling. 3.When assembling, place all parts on a soft, clean, and flat surface, such as a carpet, to prevent any scratches.

4.To avoid misalignment of the holes, Please don't full tighten the screws until you ensure all parts in place.