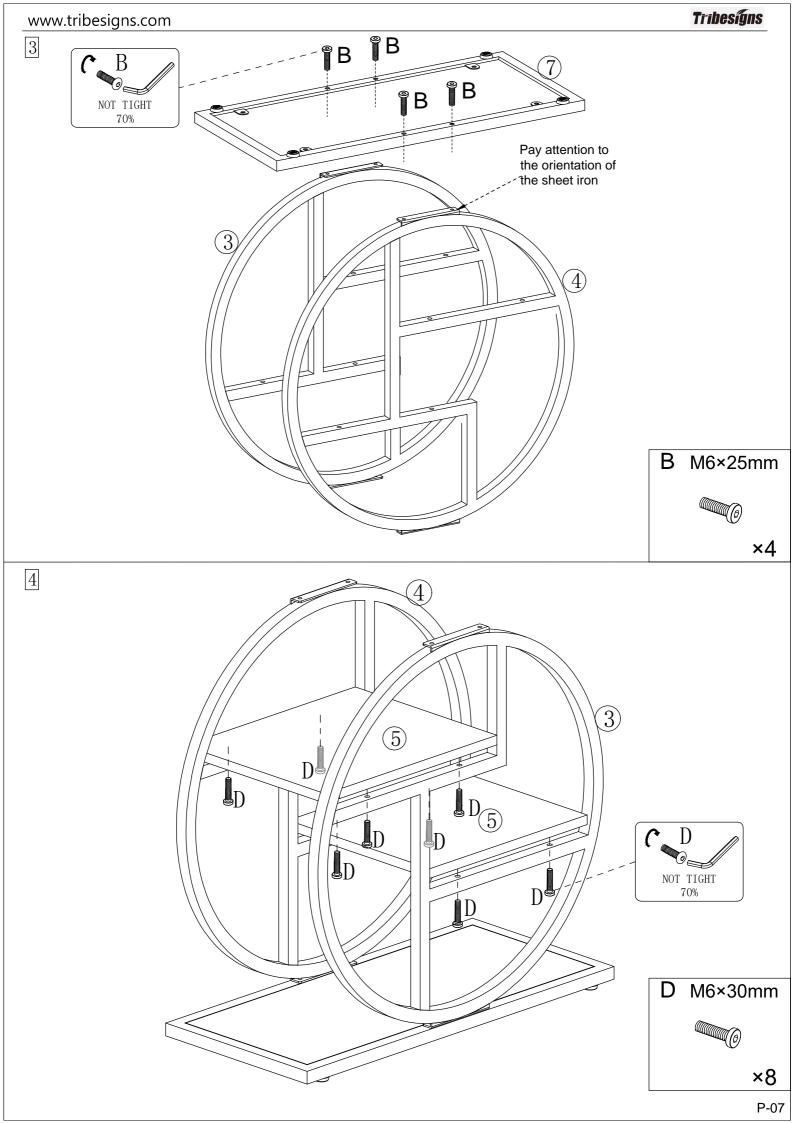

## **Assembly Instructions:**

1. Carefully read these instructions and keep them for future reference.

2.Refer to the parts list for guidance and ensure that you have all the pieces before starting the assembly process, if anything is missing, damaged, incorrect, contact us FIRSTLY BEFORE assembling. 3.When assembling, place all parts on a soft, clean, and flat surface, such as a carpet, to prevent any scratches.

4.To avoid misalignment of the holes, Please don't full tighten the screws until you ensure all parts in place.