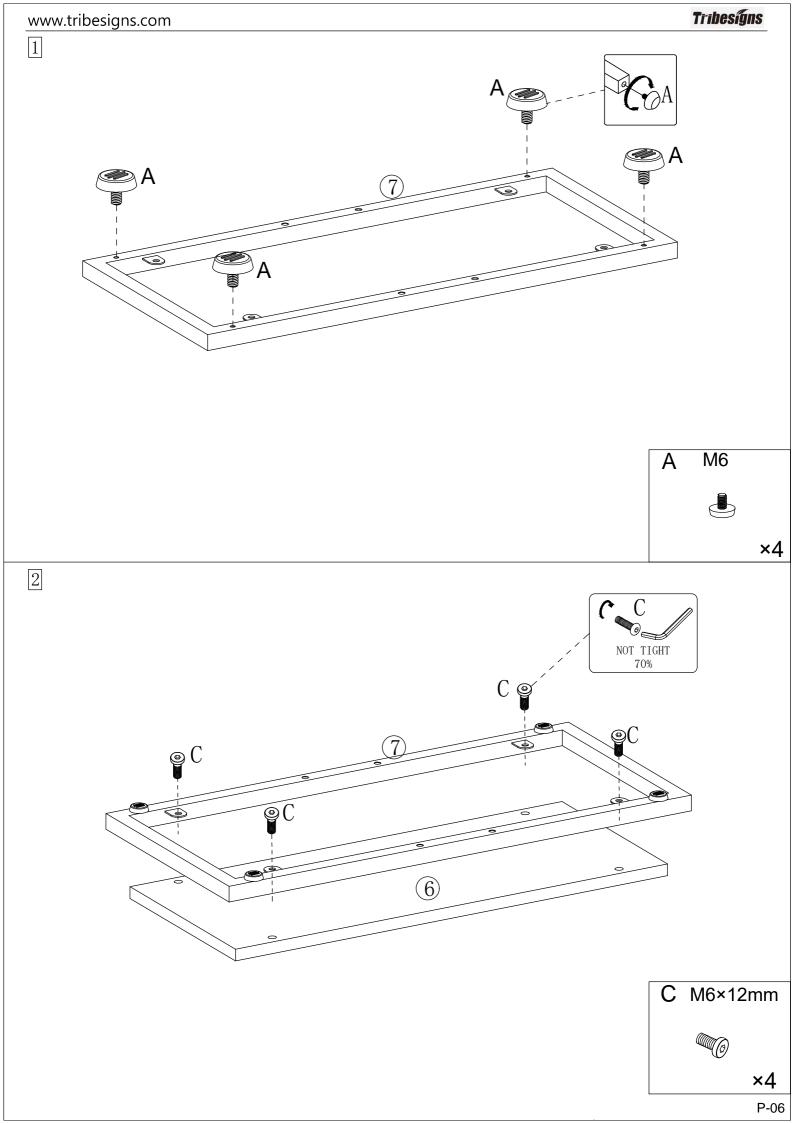

## **Assembly Instructions:**

1. Carefully read these instructions and keep them for future reference.

2.Refer to the parts list for guidance and ensure that you have all the pieces before starting the assembly process, if anything is missing, damaged, incorrect, contact us FIRSTLY BEFORE assembling. 3.When assembling, place all parts on a soft, clean, and flat surface, such as a carpet, to prevent any scratches.

4.To avoid misalignment of the holes, Please don't full tighten the screws until you ensure all parts in place.