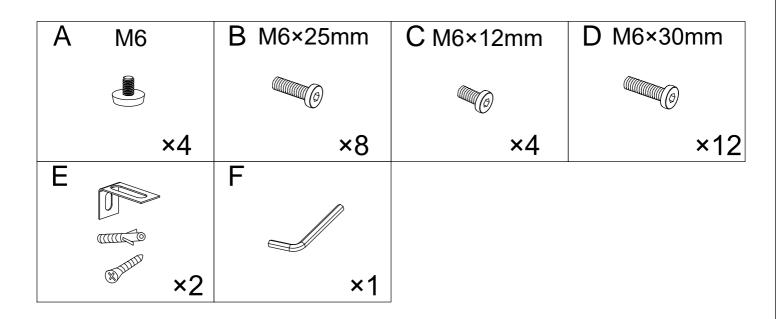

## **Assembly Instructions:**

1. Carefully read these instructions and keep them for future reference.

2.Refer to the parts list for guidance and ensure that you have all the pieces before starting the assembly process, if anything is missing, damaged, incorrect, contact us FIRSTLY BEFORE assembling. 3.When assembling, place all parts on a soft, clean, and flat surface, such as a carpet, to prevent any scratches.