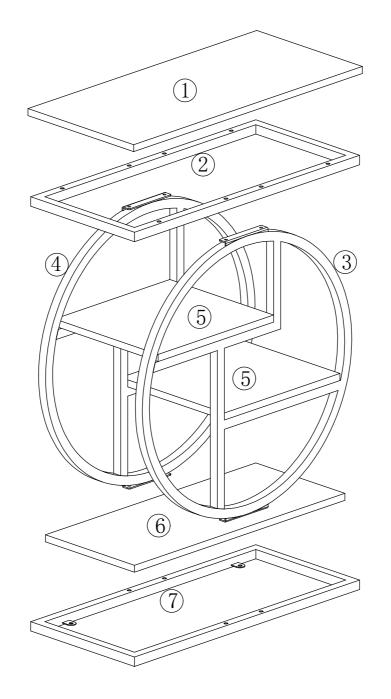

## **Assembly Instructions:**

1. Carefully read these instructions and keep them for future reference.

2.Refer to the parts list for guidance and ensure that you have all the pieces before starting the assembly process, if anything is missing, damaged, incorrect, contact us FIRSTLY BEFORE assembling. 3.When assembling, place all parts on a soft, clean, and flat surface, such as a carpet, to prevent any scratches.