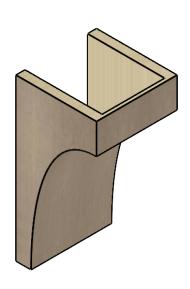

## ITEM NUMBER: CORU09X09X18HUNRCPR

9"W X 9"D X 18"H SERIES 2 WIDE HUNTINGTON ROUGH CEDAR TIMBERTHANE FAUX WOOD CORBEL, PRIMED

## **ISOMETRIC**

**EKENA MILLWORK** 2300 WEST MAIN ST. CLARKSVILLE, TX 75426 TOLL FREE: 866-607-0453 WWW.EKENAMILLWORK.COM

GENERATED DATE: 01/27/2023

- 1. INSTALLATION TO BE COMPLETED IN ACCORDANCE WITH MANUFACTURER'S SPECIFICATIONS.