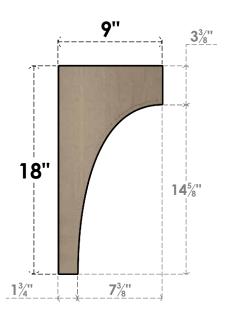

## ITEM NUMBER: CORU09X09X18HUNRCPR

9"W X 9"D X 18"H SERIES 2 WIDE HUNTINGTON ROUGH CEDAR TIMBERTHANE FAUX WOOD CORBEL, PRIMED

## SIDE PROFILE

- 2. DRAWING MAY NOT BE TO SCALE
  3. THIS DRAWING IS INTENDED FOR DESIGN AND PLANNING PURPOSES ONLY.
  4. ALL INFORMATION CONTAINED HEREIN WAS CURRENT AT THE TIME OF DEVELOPMENT BUT MUST BE REVIEWED AND APPROVED BY THE PRODUCT MANUFACTURER TO BE CONSIDERED ACCURATE.
- 5. TIMBERTHANE ARCHITECTURAL PRODUCTS ARE MADE FROM HIGH DENSITY URETHANE AND COME FACTORY PRIMED