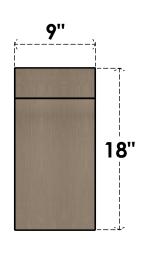

## ITEM NUMBER: CORU09X09X18HUNRCPR

9"W X 9"D X 18"H SERIES 2 WIDE HUNTINGTON ROUGH CEDAR TIMBERTHANE FAUX WOOD CORBEL, PRIMED

## FRONT PROFILE

- 2. DRAWING MAY NOT BE TO SCALE
  3. THIS DRAWING IS INTENDED FOR DESIGN AND PLANNING PURPOSES ONLY.
  4. ALL INFORMATION CONTAINED HEREIN WAS CURRENT AT THE TIME OF DEVELOPMENT BUT MUST BE REVIEWED AND APPROVED BY THE PRODUCT MANUFACTURER TO BE CONSIDERED ACCURATE.
- 5. TIMBERTHANE ARCHITECTURAL PRODUCTS ARE MADE FROM HIGH DENSITY URETHANE AND COME FACTORY PRIMED