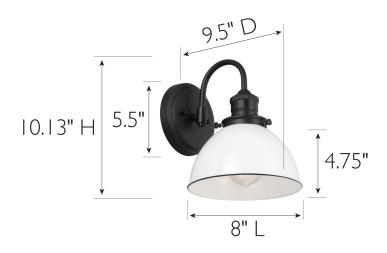

MATERIAL CONSTRUCTION: Steel

ASSEMBLED DIMENSIONS: 10.13" H × 8" L × 9.5" D

WEIGHT: 1.81 lbs.

**BACKPLATE DIMENSIONS:** 5.5" H × 5.5" W

CANOPY/PLATE DIMENSIONS: N/A

GLASS/SHADE DIMENSIONS:  $4.75" \text{ H} \times 8" \text{ L} \times 8" \text{ D}$ 