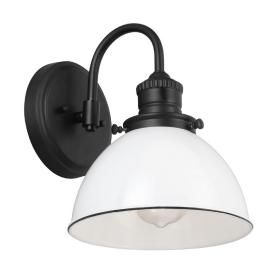

## Savannah I-Light Wall Light Matte Black

GLASS/SHADE MATERIAL: Metal
GLASS/SHADE TYPE: Metal
GLASS/SHADE COLOR: White

LED BRIGHTNESS (LUMENS): N/A

LED COLOR CORRELATED TEMPERATURE (CCT): N/A

LED COLOR RENDERING INDEX (CRI): N/A

LED EFFICACY: N/A