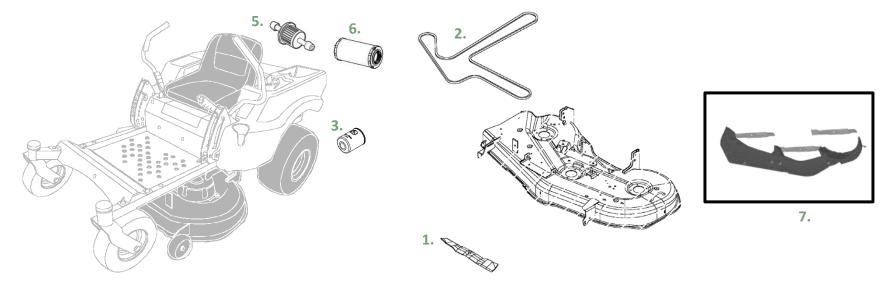

## John Deere Z530R ZTrak™

## Parts and Maintenance Information

| Key | Description             | Part Number | Lowes Item # |
|-----|-------------------------|-------------|--------------|
| 1.  | 54 inch Mower Blade     | M164016     | 2916862      |
| 2.  | 54 inch Mower Deck Belt | GX25998     | 712122       |
| 3.  | Oil Filter              | GY20577     | 228877       |
| 4.  | Oil                     | TY22029     | 48763        |
| 5.  | Fuel Filter             | GY20709     | 228878       |
| 6.  | Air Filter              | AUC18152    | 2758977      |
| 7.  | Mulch Kit               | BUC10706    | 730801       |