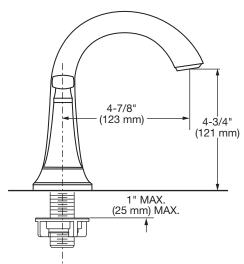

#### **GENERAL DESCRIPTION:**

Centerset lavatory faucet on 4" centers. 1/4 turn washerless ceramic disc valve cartridges. Durable non-metal water ways with one-half inch male inlet shanks. Metal body and metal lever handles. Drain body with 1-1/4 inch (32 mm) tail piece. 1.2 gpm/4.5 L/min. maximum flow rate.