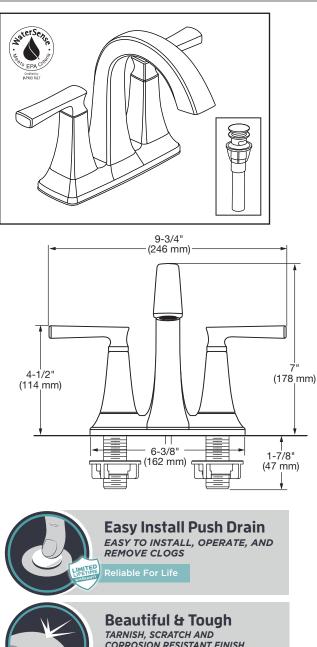

#### **GENERAL DESCRIPTION:**

Centerset lavatory faucet on 4" centers. 1/4 turn washerless ceramic disc valve cartridges. Durable non-metal water ways with one-half inch male inlet shanks. Metal body and metal lever handles. Drain body with 1-1/4 inch (32 mm) tail piece. 1.2 gpm/4.5 L/min. maximum flow rate.

# Belmeade<sup>™</sup> 2-Handle 4" Centerset Bath Faucet