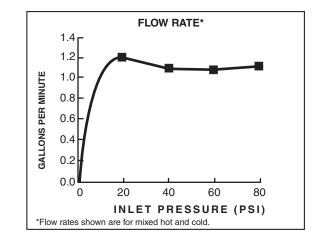

#### **GENERAL DESCRIPTION:**

Centerset lavatory faucet on 4" centers. 1/4 turn washerless ceramic disc valve cartridges. Durable non-metal water ways with one-half inch male inlet shanks. Metal body and metal lever handles. Drain body with 1-1/4 inch (32 mm) tail piece. 1.2 gpm/4.5 L/min. maximum flow rate.