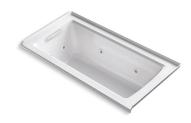

## Features

- Integral flange.
- Slotted overflow for deep soaking.
- Left drain.
- Integral lumbar support.
- Coordinates with other products in the Archer<sup>®</sup> collection.
- 60" (1524 mm) x 30" (762 mm) x 19" (483 mm)

## Archer® 5' Whirlpool Bath K-1947-L