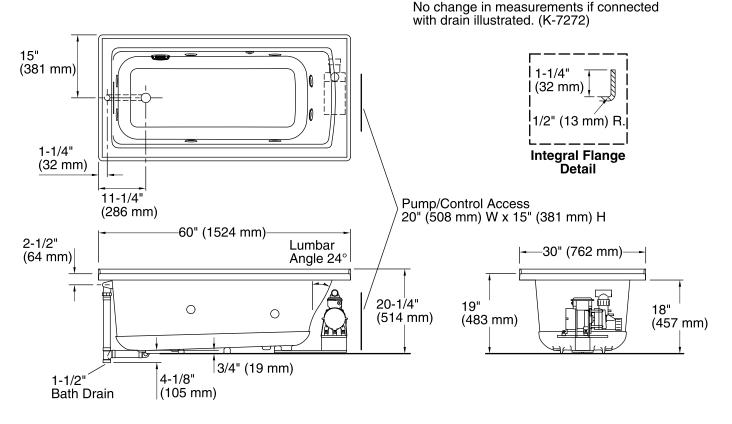

## Features

- Integral flange.
- Slotted overflow for deep soaking.
- Left drain.
- Integral lumbar support.
- Coordinates with other products in the Archer<sup>®</sup> collection.
- 60" (1524 mm) x 30" (762 mm) x 19" (483 mm)

#### **Technical Information**

All product dimensions are nominal.

| Installation:          | 3-Wall Alcove                          |
|------------------------|----------------------------------------|
| Drain location:        | Left                                   |
| Basin area, bottom:    | 45-1/8" x 19-11/16" (1146 mm x 500 mm) |
| Basin area, top:       | 52-1/8" x 22-1/16" (1324 mm x 560 mm)  |
| Weight:                | 98 lbs (44.5 kg)                       |
| Minimum floor load:    | 48 lbs/ft² (234.4 kg/m²)               |
| Water depth:           | 15-1/8" (384 mm)                       |
| Water capacity:        | 57 gal (215.8 L)                       |
| Electrical component   | Pump: 120 V, 7 A, 60 Hz                |
| rating:                |                                        |
| Pump speed:            | Single                                 |
| Minimum flat for door: | 2" (51 mm)                             |