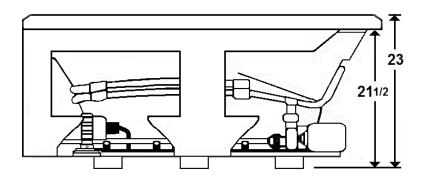

# \*All dimensions are +/- 1/2" and subject to change without notice\* Confirm specifications before installation

Standard (S) Pump Location

\*\*Skirt access is very limited

Additional side access is recommended