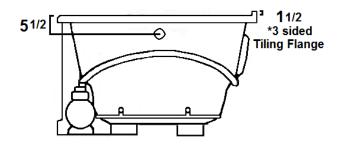

# \*All dimensions are +/- 1/2" and subject to change without notice\* Confirm specifications before installation

Standard (S) Pump Location

\*\*Skirt access is very limited

Additional side access is recommended