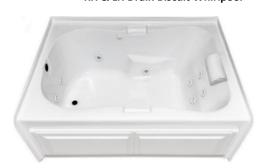

## **HOURGLASS I PLUS**

60" x 42" Skirted Acrylic Whirlpool

Model Number
4260HPWSR-WH
4260HPWSL-WH
RH & LH Drain White Whirlpool
4260HPWSR-BI
4260HPWSL-BI
RH & LH Drain Biscuit Whirlpool

### **Features**

- Color-matched jet trim & Pillow included
- 10 Self draining, adjustable hydrotherapy jets
- 3-Speed control for the 13 Amp pump
- · Constructed of high-gloss durable acrylic
- Pre-leveled base for easy installation
- Made in the USA