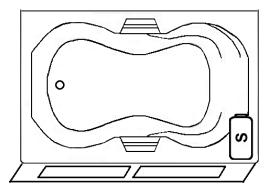

# \*All dimensions are +/- 1/2" and subject to change without notice\* Confirm specifications before installation

Standard (S) Pump Location

\*\*Skirt access is very limited

Additional side access is recommended

### **Technical Information**

Weight: 205 lbs.

Water Depth to Overflow: 14 3/4"

Water Operating Level: 42 gal.

Water Capacity: 89 gal.

• Sump Dimension: 43" x 27"