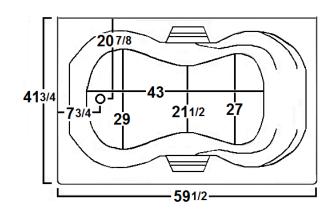

### **Technical Information**

Weight: 205 lbs.

Water Depth to Overflow: 14 3/4"

Water Operating Level: 42 gal.

Water Capacity: 89 gal.

• Sump Dimension: 43" x 27"