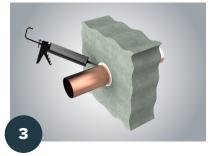

## **WALLINSTALLATION**

Clean opening.

Install pipes or cables. Install backing material as required into annular space as shown to both sides of wall assembly.

Apply caulking as required to close remaining gap to both sides of wall assembly; providing a smoke and gas resistant seal. Spread caulking smoothly and evenly all around.