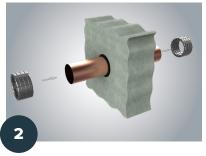

## **WALLINSTALLATION**

Clean opening.

Install pipes or cables. Install backing material as required into annular space as shown to both sides of wall assembly.

Apply caulking as required to close remaining gap to both sides of wall assembly; providing a smoke and gas resistant seal. Spread caulking smoothly and evenly all around.