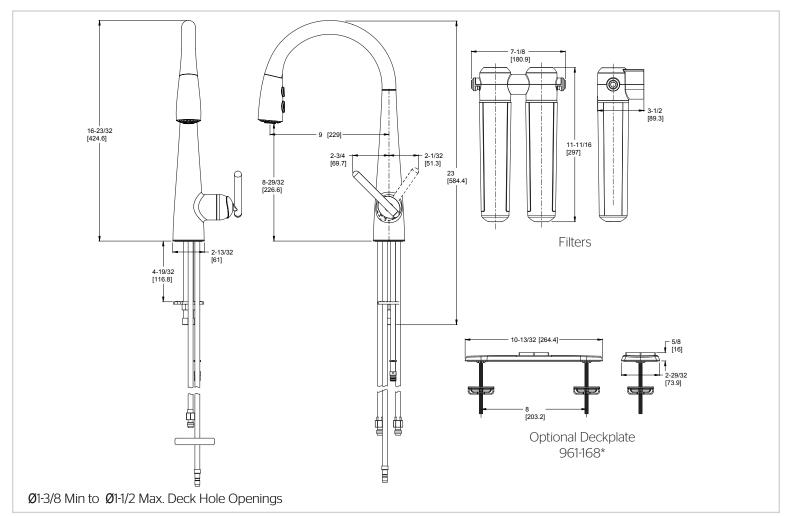

tions

- Lever Handle
- 1 or 3-Hole Installation
- Pforever Seal

### **Features**

- 1.8 GPM Flow Rate
- 1.0 GPM in Filter Mode
- 1 or 3-Hole Installation; Deck Plate or Single Hole Mounting Option
- 3 Function Pull-Down Sprayer
- 360° Rotating Spout
- All Metal Construction
- Mounting Hardware Included
- · Mounting Posts Included

- · Filters Included
- High Arc Spout
- Pforever Seal Ceramic Disc Valves
- Pforever Warranty®

## **Code Compliance**

Pfister products are designed and manufactured in compliance with the following standards and codes:



- CSA B125 Certified
- ASME A112.18.1
- NSF 61/9 Annex G (Low lead)
- Cal Green Compliant
- ADA Compliant-ANSI A117.1 (Lever handles only)
- EPA WaterSense Certification 1.8 gpm, 6.8 L/Min
- ASME A112.18.3 (Backflow Prevention)

Dimensions



SS-GT529-FLX