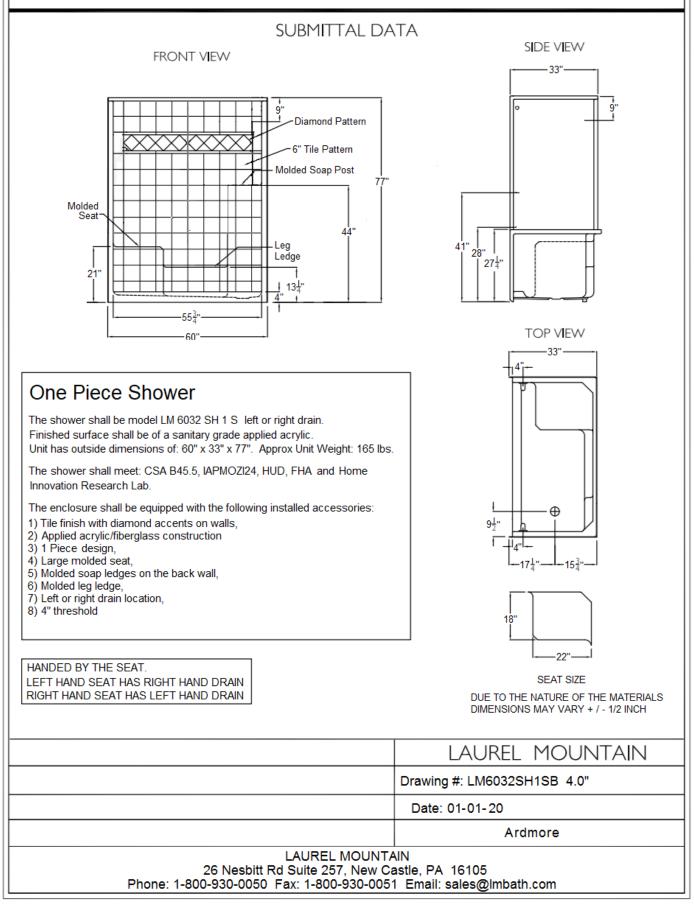

ARDMORE 60 x 32 x 77 Low Threshold Shower

## Features

- Easy entry, low, 4" threshold
- Large integral comfort height seat (22" x 18")
- Sturdy shower base with textured floor
- Accessory shelves (10" x 3") and foot ledge (23" x 3")
- Simple 1 piece installation with no seams, no grouting
- Accommodates a shower door
- Premium, durable applied acrylic/fiberglass construction
- High Gloss 6" tile pattern with Diamond Accents
- Attractive and easy to clean with a Limited Lifetime Warranty
- Meets or exceeds UPC, IPC, ANSI Z124.1, NAHB, HUD, FHA
- Made in the USA

Easy to Clean No grouting

Low Step Easy Entry

Low Threshold Details

| Seat & Drain        | Model #         | Item #  |
|---------------------|-----------------|---------|
| LH Seat w/ RH Drain | LM6032SH1SBL064 | 2525633 |
| RH Seat w/ LH Drain | LM6032SH1SBR064 | 2525632 |

## handed by the seat

## Model LM6032SH1S3BL064 Model LM6032SH1S3BR064