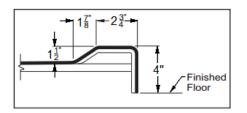

## Features

- Easy entry, low, 4" threshold
- Large integral comfort height seat (22" x 18")
- Sturdy shower base with textured floor
- Accessory shelves (10" x 3") and foot ledge (23" x 3")
- Simple 1 piece installation with no seams, no grouting
- Accommodates a shower door
- Premium, durable applied acrylic/fiberglass construction
- High Gloss 6" tile pattern with Diamond Accents
- Attractive and easy to clean with a Limited Lifetime Warranty
- Meets or exceeds UPC, IPC, ANSI Z124.1, NAHB, HUD, FHA
- Made in the USA