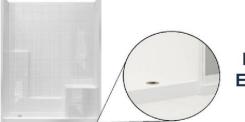

Easy to Clean No grouting

Low Step Easy Entry

Low Threshold Details

| Seat & Drain        | Model #         | Item #  |
|---------------------|-----------------|---------|
| LH Seat w/ RH Drain | LM6032SH1SBL064 | 2525633 |
| RH Seat w/ LH Drain | LM6032SH1SBR064 | 2525632 |