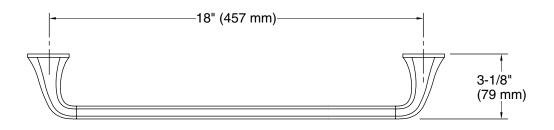

#### **Features**

- 18" (457 mm) bar
- Coordinates with other products in the Desette collection

# **Technical Information**

All product dimensions are nominal.

Material: Zinc, Stainless Steel