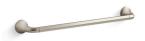

#### **Features**

- 18" (457 mm) bar
- Coordinates with other products in the Desette collection