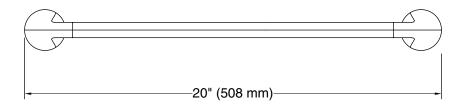

#### **Features**

- 18" (457 mm) bar
- Coordinates with other products in the Desette collection