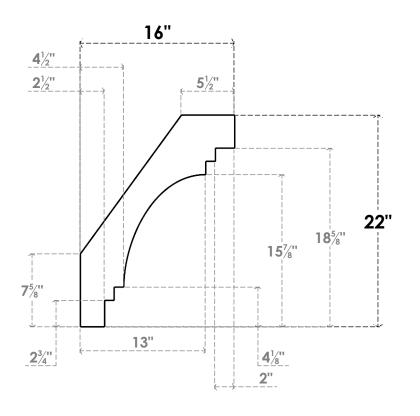

## ITEM NUMBER: BRCURO030X16000X22000PECRCPR

3"W X 16"D X 22"H PESCADERO ROUGH CEDAR WOODGRAIN OPEN TIMBERTHANE BRACE, PRIMED TAN

**SIDE PROFILE** 

**FRONT PROFILE** 

**ISOMETRIC** 

GENERATED DATE: 04/05/2023