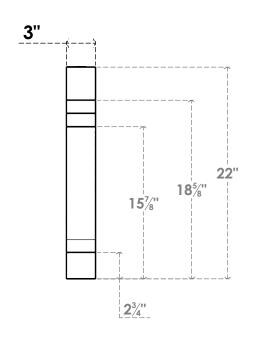

## ITEM NUMBER: BRCURO030X16000X22000PECRCPR

3"W X 16"D X 22"H PESCADERO ROUGH CEDAR WOODGRAIN OPEN TIMBERTHANE BRACE, PRIMED TAN

**SIDE PROFILE** 

**FRONT PROFILE** 

**ISOMETRIC** 

GENERATED DATE: 04/05/2023