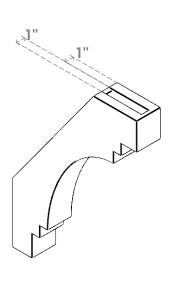

## ITEM NUMBER: BRCURO030X16000X22000PECRCPR

3"W X 16"D X 22"H PESCADERO ROUGH CEDAR WOODGRAIN OPEN TIMBERTHANE BRACE, PRIMED TAN

**SIDE PROFILE** 

**FRONT PROFILE** 

**ISOMETRIC** 

GENERATED DATE: 04/05/2023