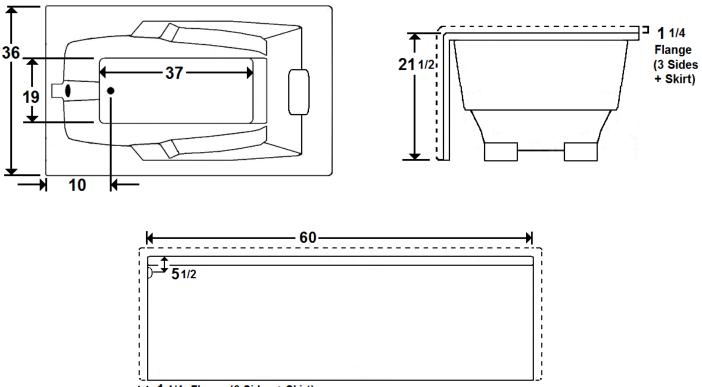

### \*All dimensions are +/- 3/8" and subject to change without notice\* Confirm specifications before installation

#### □ 1 1/4 Flange (3 Sides + Skirt)

# **Technical Information**

- Weight: 100 lbs.
- Water Depth to Overflow: 15 1/4"
- Water Capacity: 58 gal.
- Sump Dimension: 37" x 19"