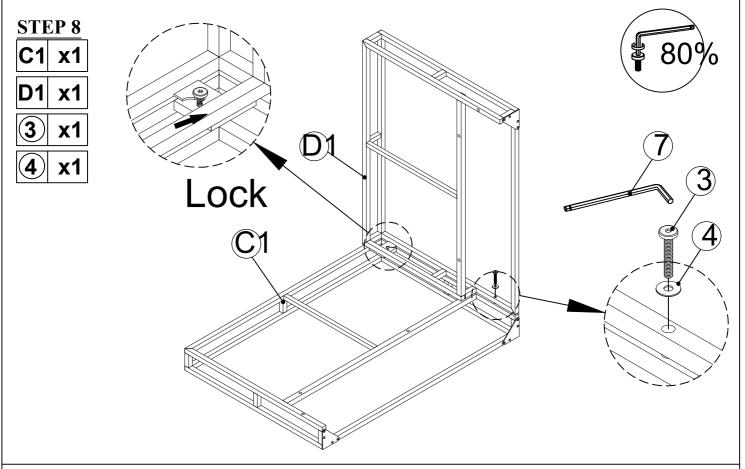

Put on Hand Conner Cushion (V), Back Chair Cushion (U), Seat Cushion (W). Stick string to Conner. Finish Conner.

Connect Back Right Conner (C1) & Hand Right Conner (D1), Tighten Bolt (3) & Flat Washer (4) with Allen Key (7).

Connect Connect the part from step 8 with Seat Conner (E), Tighten Bolt (3) & Flat Washer (4) with Allen Key (7).

Connect Connect the part from step 9 with Leg (T), Tighten Bolt (2) & Flat Washer (4) with Allen Key (7).