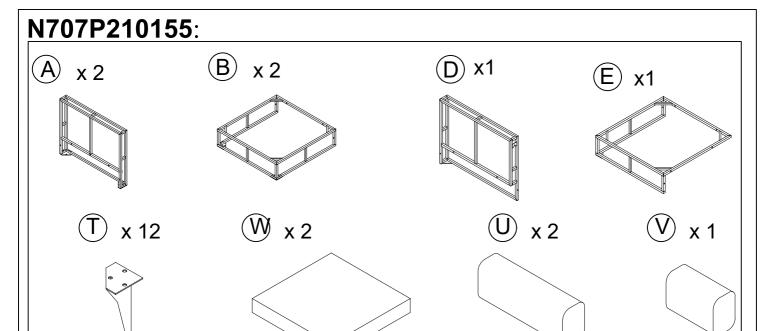

### N707P210156:

# N707P210157:

Connect Seat Chair (B) & Back Chair (A), Tighten Bolt (3) & Flat Washer (4) with Allen Key (7).

Connect the part from step 1 with Leg (T), Tighten Bolt (2) & Flat Washer (4) with Allen Key (7).

Put on Back Chair Cushion (U), Seat Cushion (W). Stick string to Conner. Finish Conner. to finish Chair.

Connect Back Left Conner (C) & Hand Left Conner (D), Tighten Bolt (3) & Flat Washer (4) with Allen Key (7).

Connect Connect the part from step 4 with Seat Conner (E), Tighten Bolt (3) & Flat Washer (4) with Allen Key (7).

Connect Connect the part from step 5 with Leg (T), Tighten Bolt (2) & Flat Washer (4) with Allen Key (7).

Put on Hand Conner Cushion (V), Back Chair Cushion (U), Seat Cushion (W). Stick string to Conner. Finish Conner.

Connect Back Right Conner (C1) & Hand Right Conner (D1), Tighten Bolt (3) & Flat Washer (4) with Allen Key (7).

Connect Connect the part from step 8 with Seat Conner (E), Tighten Bolt (3) & Flat Washer (4) with Allen Key (7).

Connect Connect the part from step 9 with Leg (T), Tighten Bolt (2) & Flat Washer (4) with Allen Key (7).

Put on Hand Conner Cushion (V), Back Chair Cushion (U), Seat Cushion (W). Stick string to Conner. Finish Conner.

Connect Top Table (F) with Leg (T), Tighten Bolt (2) & Flat Washer (4) with Allen Key (7).