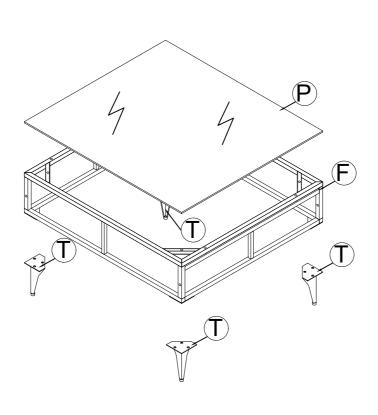

Put on Hand Conner Cushion (V), Back Chair Cushion (U), Seat Cushion (W). Stick string to Conner. Finish Conner.

Connect Top Table (F) with Leg (T), Tighten Bolt (2) & Flat Washer (4) with Allen Key (7).

Put on Glass (P) to finish Table.