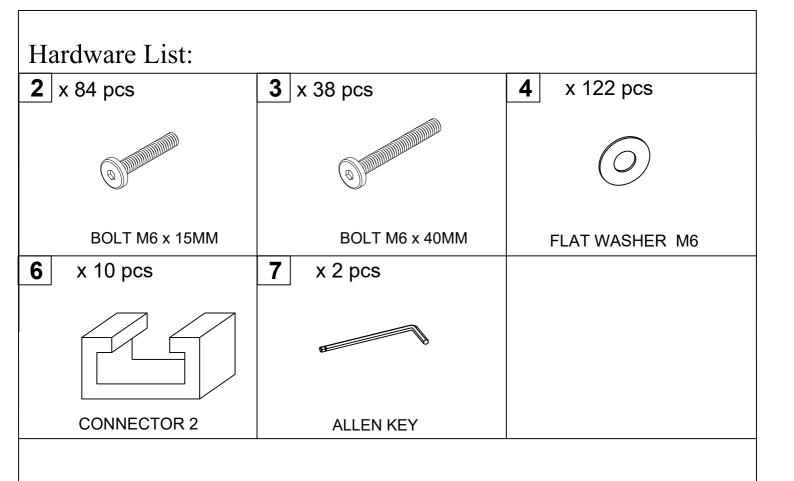

# N707P210157:

Connect Seat Chair (B) & Back Chair (A), Tighten Bolt (3) & Flat Washer (4) with Allen Key (7).

Connect the part from step 1 with Leg (T), Tighten Bolt (2) & Flat Washer (4) with Allen Key (7).

Put on Back Chair Cushion (U), Seat Cushion (W). Stick string to Conner. Finish Conner. to finish Chair.

Connect Back Left Conner (C) & Hand Left Conner (D), Tighten Bolt (3) & Flat Washer (4) with Allen Key (7).

Connect Connect the part from step 4 with Seat Conner (E), Tighten Bolt (3) & Flat Washer (4) with Allen Key (7).

Connect Connect the part from step 5 with Leg (T), Tighten Bolt (2) & Flat Washer (4) with Allen Key (7).

Put on Hand Conner Cushion (V), Back Chair Cushion (U), Seat Cushion (W). Stick string to Conner. Finish Conner.

Connect Back Right Conner (C1) & Hand Right Conner (D1), Tighten Bolt (3) & Flat Washer (4) with Allen Key (7).

Connect Connect the part from step 8 with Seat Conner (E), Tighten Bolt (3) & Flat Washer (4) with Allen Key (7).

Connect Connect the part from step 9 with Leg (T), Tighten Bolt (2) & Flat Washer (4) with Allen Key (7).

Put on Hand Conner Cushion (V), Back Chair Cushion (U), Seat Cushion (W). Stick string to Conner. Finish Conner.

Connect Top Table (F) with Leg (T), Tighten Bolt (2) & Flat Washer (4) with Allen Key (7).

### **STEP 10**

Connect all the part with Connector (6).