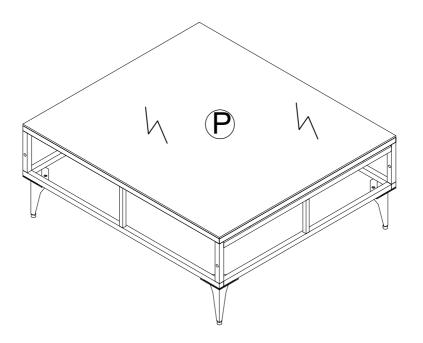

h Allen Key (7).



Connect Connect the part from step 5 with Leg (T), Tighten Bolt (2) & Flat Washer (4) with Allen Key (7).



Put on Hand Conner Cushion (V), Back Chair Cushion (U), Seat Cushion (W). Stick string to Conner. Finish Conner.



Connect Back Right Conner (C1) & Hand Right Conner (D1), Tighten Bolt (3) & Flat Washer (4) with Allen Key (7).



Connect Connect the part from step 8 with Seat Conner (E), Tighten Bolt (3) & Flat Washer (4) with Allen Key (7).



Connect Connect the part from step 9 with Leg (T), Tighten Bolt (2) & Flat Washer (4) with Allen Key (7).



Put on Hand Conner Cushion (V), Back Chair Cushion (U), Seat Cushion (W). Stick string to Conner. Finish Conner.



Connect Top Table (F) with Leg (T), Tighten Bolt (2) & Flat Washer (4) with Allen Key (7).









Put on Glass (P) to finish Table.

### **STEP 10**





Connect all the part with Connector (6).