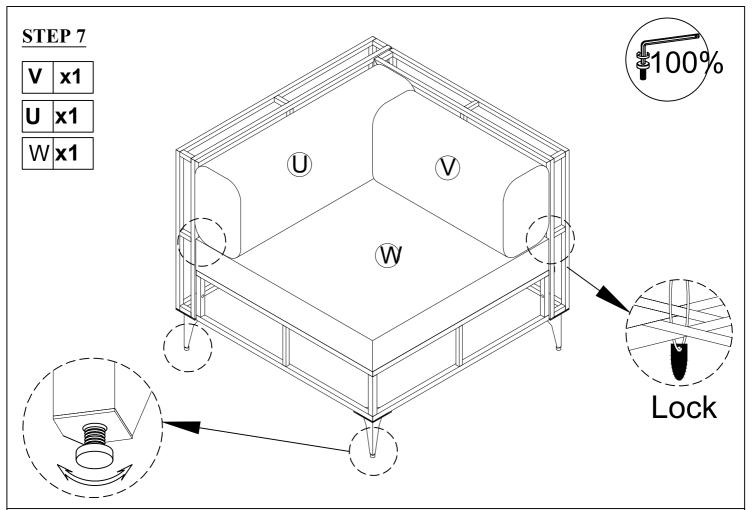

Put on Hand Conner Cushion (V), Back Chair Cushion (U), Seat Cushion (W). Stick string to Conner. Finish Conner.

Connect Back Right Conner (C1) & Hand Right Conner (D1), Tighten Bolt (3) & Flat Washer (4) with Allen Key (7).