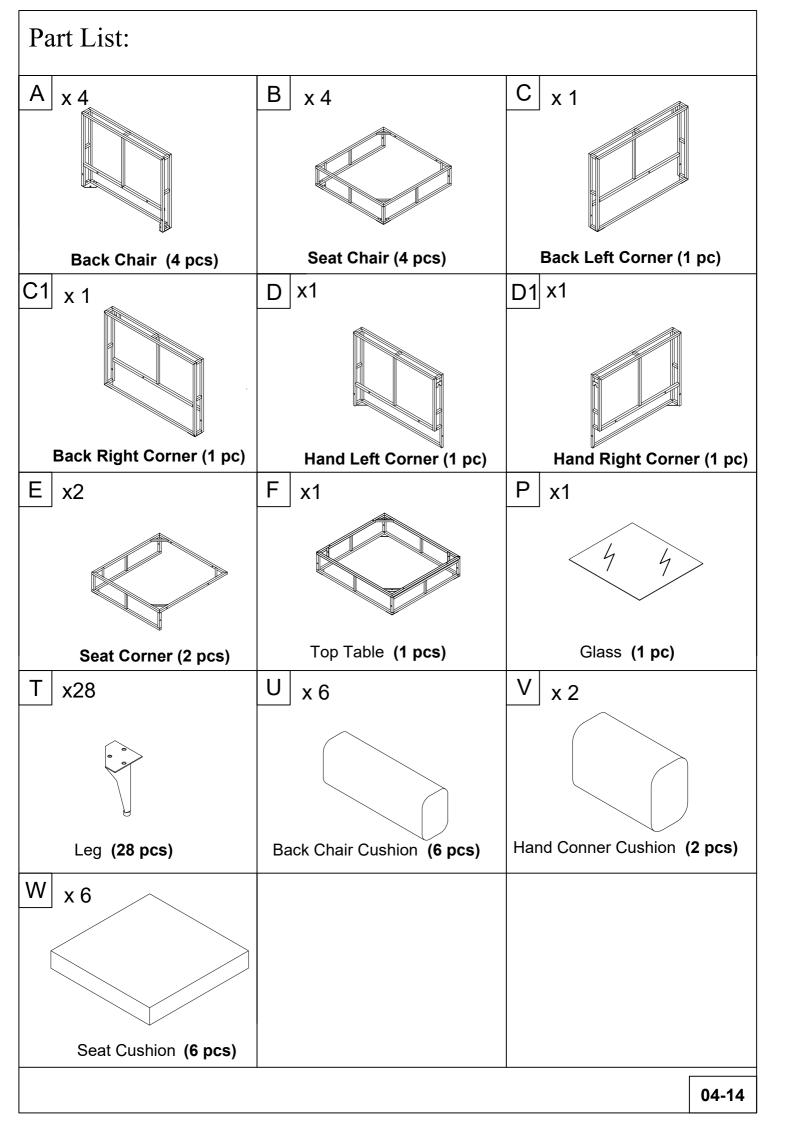

# N707P210157:

Connect Seat Chair (B) & Back Chair (A), Tighten Bolt (3) & Flat Washer (4) with Allen Key (7).

Connect the part from step 1 with Leg (T), Tighten Bolt (2) & Flat Washer (4) with Allen Key (7).

Put on Back Chair Cushion (U), Seat Cushion (W). Stick string to Conner. Finish Conner. to finish Chair.

Connect Back Left Conner (C) & Hand Left Conner (D), Tighten Bolt (3) & Flat Washer (4) with Allen Key (7).

Connect Connect the part from step 4 with Seat Conner (E), Tighten Bolt (3) & Flat Washer (4) with Allen Key (7).

Connect Connect the part from step 5 with Leg (T), Tighten Bolt (2) & Flat Washer (4) with Allen Key (7).

Put on Hand Conner Cushion (V), Back Chair Cushion (U), Seat Cushion (W). Stick string to Conner. Finish Conner.

Connect Back Right Conner (C1) & Hand Right Conner (D1), Tighten Bolt (3) & Flat Washer (4) with Allen Key (7).

Connect Connect the part from step 8 with Seat Conner (E), Tighten Bolt (3) & Flat Washer (4) with Allen Key (7).

Connect Connect the part from step 9 with Leg (T), Tighten Bolt (2) & Flat Washer (4) with Allen Key (7).

Put on Hand Conner Cushion (V), Back Chair Cushion (U), Seat Cushion (W). Stick string to Conner. Finish Conner.

Connect Top Table (F) with Leg (T), Tighten Bolt (2) & Flat Washer (4) with Allen Key (7).

Put on Glass (P) to finish Table.