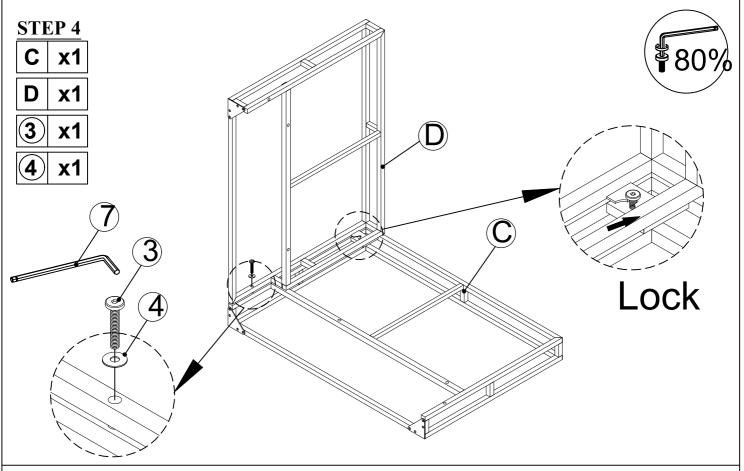

Put on Back Chair Cushion (U), Seat Cushion (W). Stick string to Conner. Finish Conner. to finish Chair.

Connect Back Left Conner (C) & Hand Left Conner (D), Tighten Bolt (3) & Flat Washer (4) with Allen Key (7).