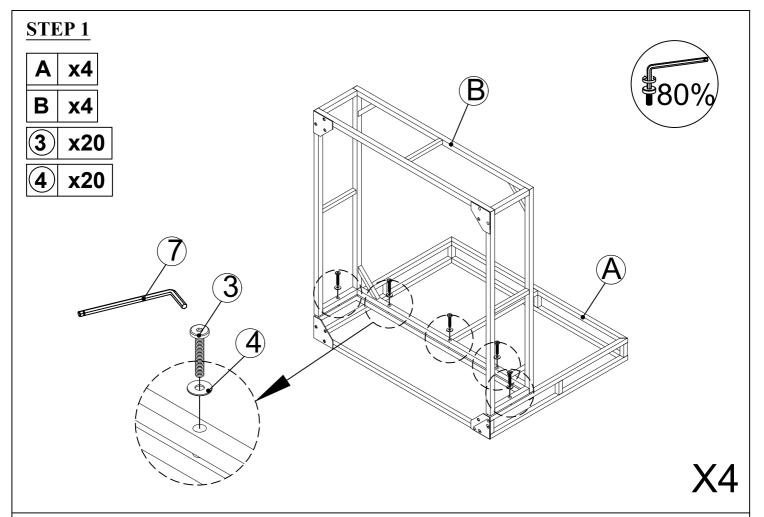

# N707P210157:

Connect Seat Chair (B) & Back Chair (A), Tighten Bolt (3) & Flat Washer (4) with Allen Key (7).

Connect the part from step 1 with Leg (T), Tighten Bolt (2) & Flat Washer (4) with Allen Key (7).