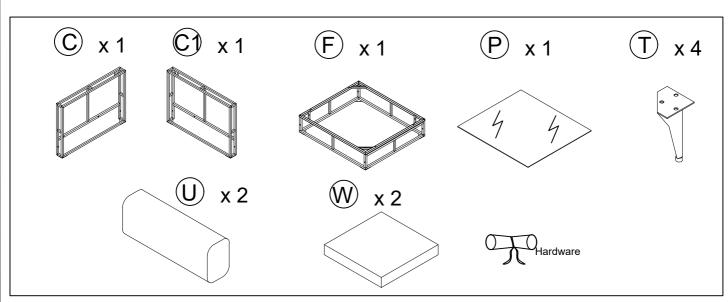

Put on Hand Conner Cushion (V), Back Chair Cushion (U), Seat Cushion (W). Stick string to Conner. Finish Conner.

Connect Back Right Conner (C1) & Hand Right Conner (D1), Tighten Bolt (3) & Flat Washer (4) with Allen Key (7).

Connect Connect the part from step 8 with Seat Conner (E), Tighten Bolt (3) & Flat Washer (4) with Allen Key (7).

Connect Connect the part from step 9 with Leg (T), Tighten Bolt (2) & Flat Washer (4) with Allen Key (7).

Put on Hand Conner Cushion (V), Back Chair Cushion (U), Seat Cushion (W). Stick string to Conner. Finish Conner.

Connect Top Table (F) with Leg (T), Tighten Bolt (2) & Flat Washer (4) with Allen Key (7).

Put on Glass (P) to finish Table.