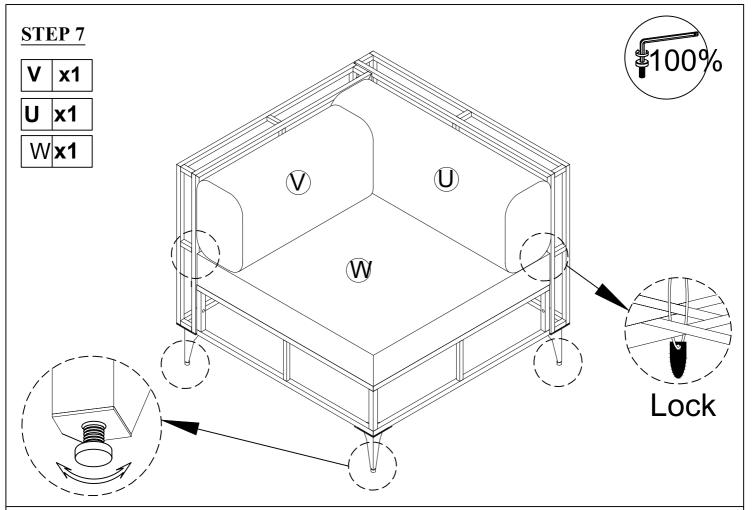

Put on Hand Conner Cushion (V), Back Chair Cushion (U), Seat Cushion (W). Stick string to Conner. Finish Conner.

Connect Back Right Conner (C1) & Hand Right Conner (D1), Tighten Bolt (3) & Flat Washer (4) with Allen Key (7).

Connect Connect the part from step 8 with Seat Conner (E), Tighten Bolt (3) & Flat Washer (4) with Allen Key (7).

Connect Connect the part from step 9 with Leg (T), Tighten Bolt (2) & Flat Washer (4) with Allen Key (7).