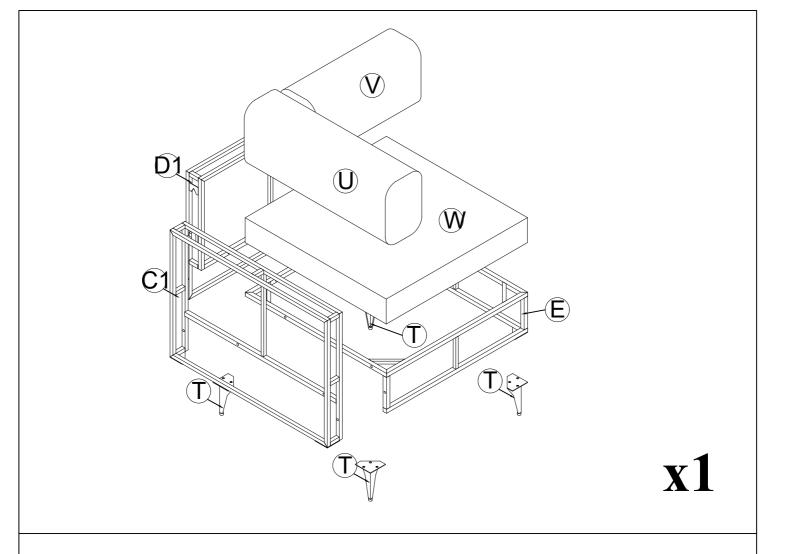

Put on Hand Conner Cushion (V), Back Chair Cushion (U), Seat Cushion (W). Stick string to Conner. Finish Conner.

Connect Back Right Conner (C1) & Hand Right Conner (D1), Tighten Bolt (3) & Flat Washer (4) with Allen Key (7).

Connect Connect the part from step 8 with Seat Conner (E), Tighten Bolt (3) & Flat Washer (4) with Allen Key (7).

Connect Connect the part from step 9 with Leg (T), Tighten Bolt (2) & Flat Washer (4) with Allen Key (7).