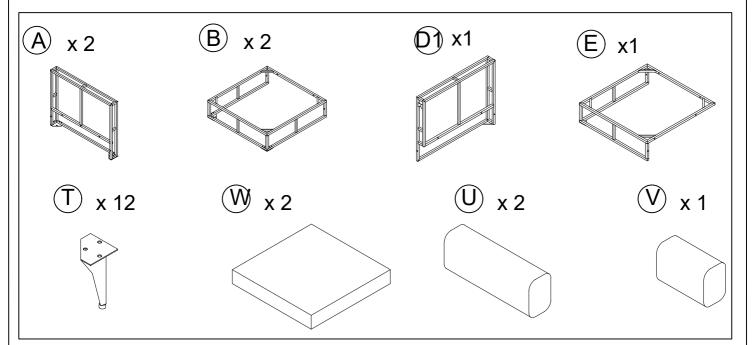

Put on Back Chair Cushion (U), Seat Cushion (W). Stick string to Conner. Finish Conner. to finish Chair.

Connect Back Left Conner (C) & Hand Left Conner (D), Tighten Bolt (3) & Flat Washer (4) with Allen Key (7).

Connect Connect the part from step 4 with Seat Conner (E), Tighten Bolt (3) & Flat Washer (4) with Allen Key (7).

Connect Connect the part from step 5 with Leg (T), Tighten Bolt (2) & Flat Washer (4) with Allen Key (7).

Put on Hand Conner Cushion (V), Back Chair Cushion (U), Seat Cushion (W). Stick string to Conner. Finish Conner.

Connect Back Right Conner (C1) & Hand Right Conner (D1), Tighten Bolt (3) & Flat Washer (4) with Allen Key (7).