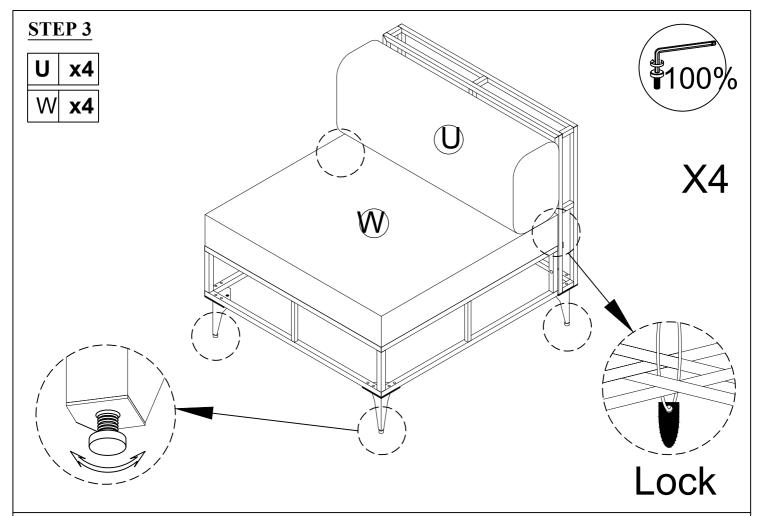

Put on Back Chair Cushion (U), Seat Cushion (W). Stick string to Conner. Finish Conner. to finish Chair.

Connect Back Left Conner (C) & Hand Left Conner (D), Tighten Bolt (3) & Flat Washer (4) with Allen Key (7).