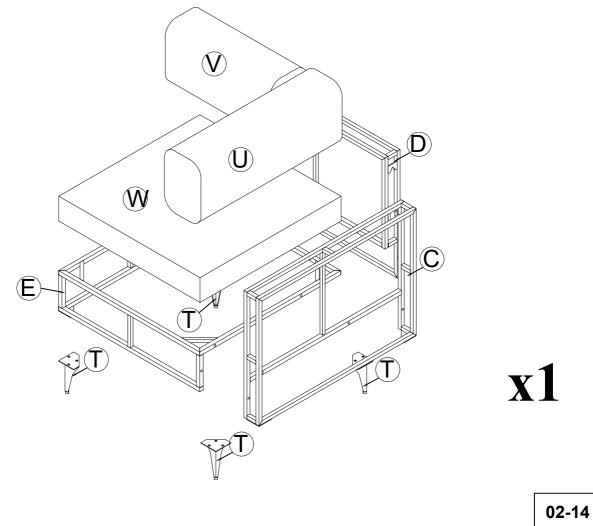

Put on Back Chair Cushion (U), Seat Cushion (W). Stick string to Conner. Finish Conner. to finish Chair.

Connect Back Left Conner (C) & Hand Left Conner (D), Tighten Bolt (3) & Flat Washer (4) with Allen Key (7).

Connect Connect the part from step 4 with Seat Conner (E), Tighten Bolt (3) & Flat Washer (4) with Allen Key (7).

Connect Connect the part from step 5 with Leg (T), Tighten Bolt (2) & Flat Washer (4) with Allen Key (7).

Put on Hand Conner Cushion (V), Back Chair Cushion (U), Seat Cushion (W). Stick string to Conner. Finish Conner.

Connect Back Right Conner (C1) & Hand Right Conner (D1), Tighten Bolt (3) & Flat Washer (4) with Allen Key (7).