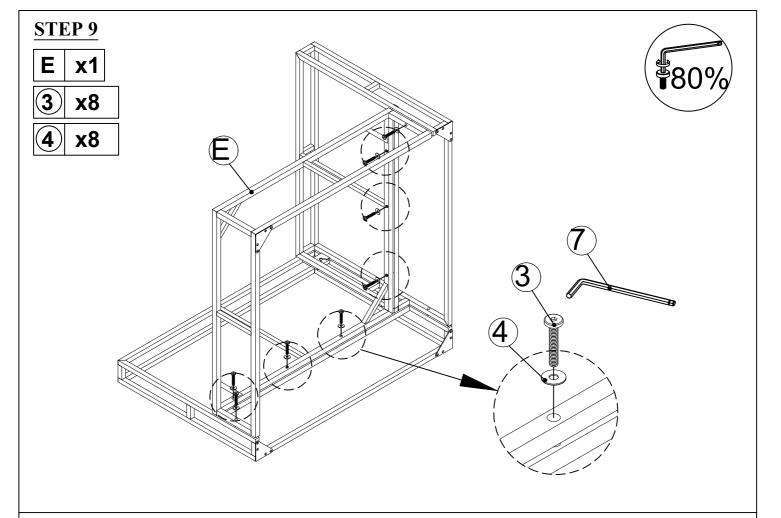

Connect Connect the part from step 8 with Seat Conner (E), Tighten Bolt (3) & Flat Washer (4) with Allen Key (7).

Connect Connect the part from step 9 with Leg (T), Tighten Bolt (2) & Flat Washer (4) with Allen Key (7).

Put on Hand Conner Cushion (V), Back Chair Cushion (U), Seat Cushion (W). Stick string to Conner. Finish Conner.

Connect Top Table (F) with Leg (T), Tighten Bolt (2) & Flat Washer (4) with Allen Key (7).