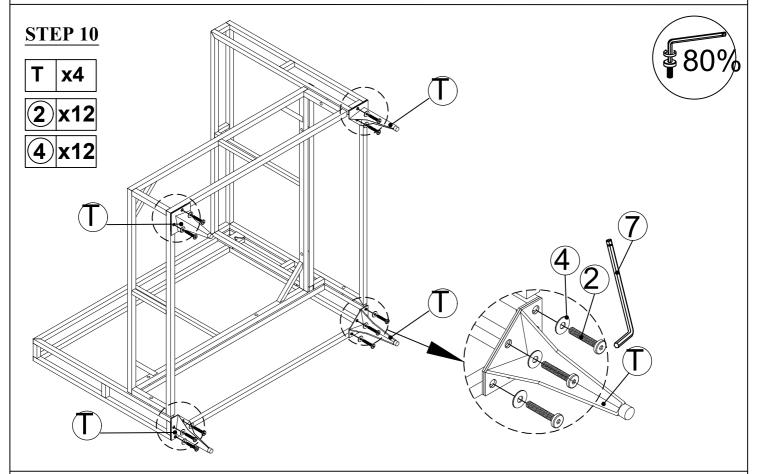

(7).



Put on Back Chair Cushion (U), Seat Cushion (W). Stick string to Conner. Finish Conner. to finish Chair.



Connect Back Left Conner (C) & Hand Left Conner (D), Tighten Bolt (3) & Flat Washer (4) with Allen Key (7).



Connect Connect the part from step 4 with Seat Conner (E), Tighten Bolt (3) & Flat Washer (4) with Allen Key (7).



Connect Connect the part from step 5 with Leg (T), Tighten Bolt (2) & Flat Washer (4) with Allen Key (7).



Put on Hand Conner Cushion (V), Back Chair Cushion (U), Seat Cushion (W). Stick string to Conner. Finish Conner.



Connect Back Right Conner (C1) & Hand Right Conner (D1), Tighten Bolt (3) & Flat Washer (4) with Allen Key (7).



Connect Connect the part from step 8 with Seat Conner (E), Tighten Bolt (3) & Flat Washer (4) with Allen Key (7).



Connect Connect the part from step 9 with Leg (T), Tighten Bolt (2) & Flat Washer (4) with Allen Key (7).



Put on Hand Conner Cushion (V), Back Chair Cushion (U), Seat Cushion (W). Stick string to Conner. Finish Conner.



Connect Top Table (F) with Leg (T), Tighten Bolt (2) & Flat Washer (4) with Allen Key (7).









Put on Glass (P) to finish Table.

### **STEP 10**





Connect all the part with Connector (6).