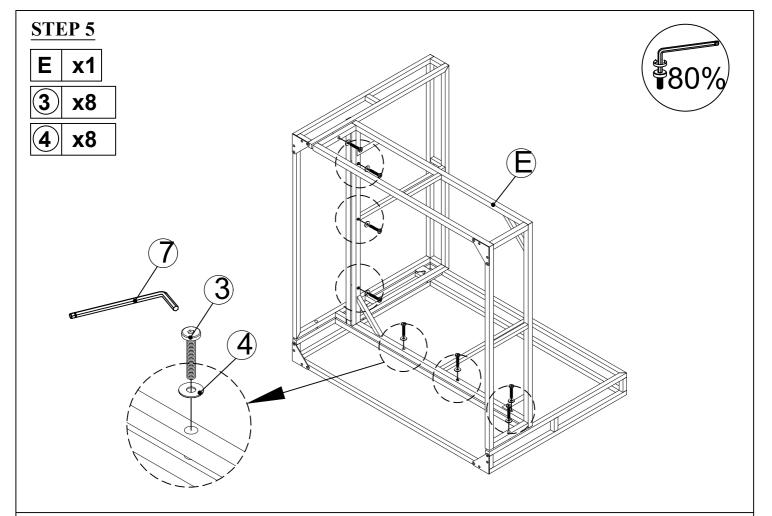

Connect Connect the part from step 4 with Seat Conner (E), Tighten Bolt (3) & Flat Washer (4) with Allen Key (7).

Connect Connect the part from step 5 with Leg (T), Tighten Bolt (2) & Flat Washer (4) with Allen Key (7).