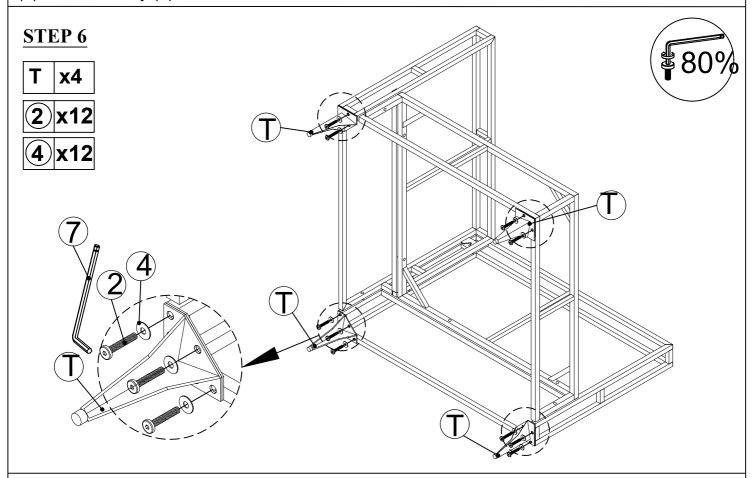

Connect Connect the part from step 4 with Seat Conner (E), Tighten Bolt (3) & Flat Washer (4) with Allen Key (7).

Connect Connect the part from step 5 with Leg (T), Tighten Bolt (2) & Flat Washer (4) with Allen Key (7).