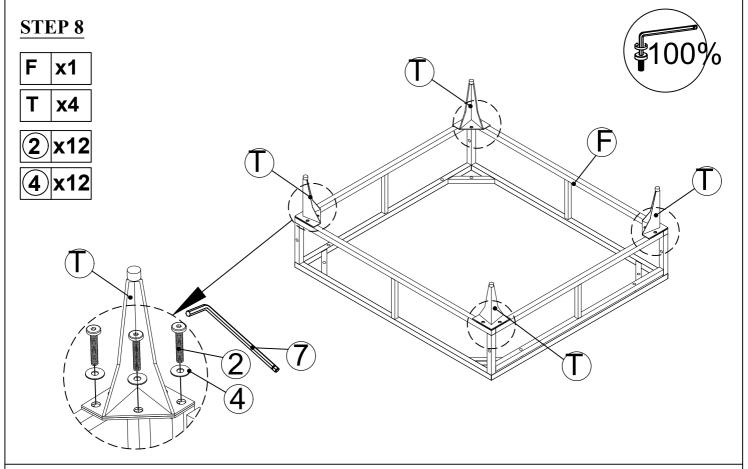

Put on Hand Conner Cushion (V), Back Chair Cushion (U), Seat Cushion (W). Stick string to Conner. Finish Conner.

Connect Top Table (F) with Leg (T), Tighten Bolt (2) & Flat Washer (4) with Allen Key (7).