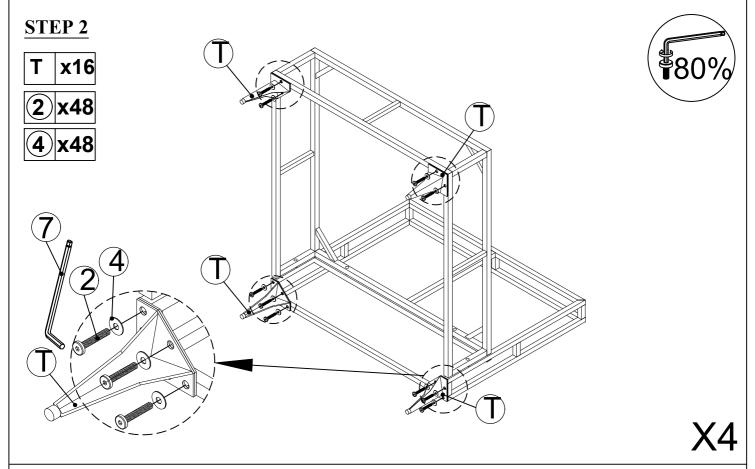

# N707P210157:

Connect Seat Chair (B) & Back Chair (A), Tighten Bolt (3) & Flat Washer (4) with Allen Key (7).

Connect the part from step 1 with Leg (T), Tighten Bolt (2) & Flat Washer (4) with Allen Key (7).