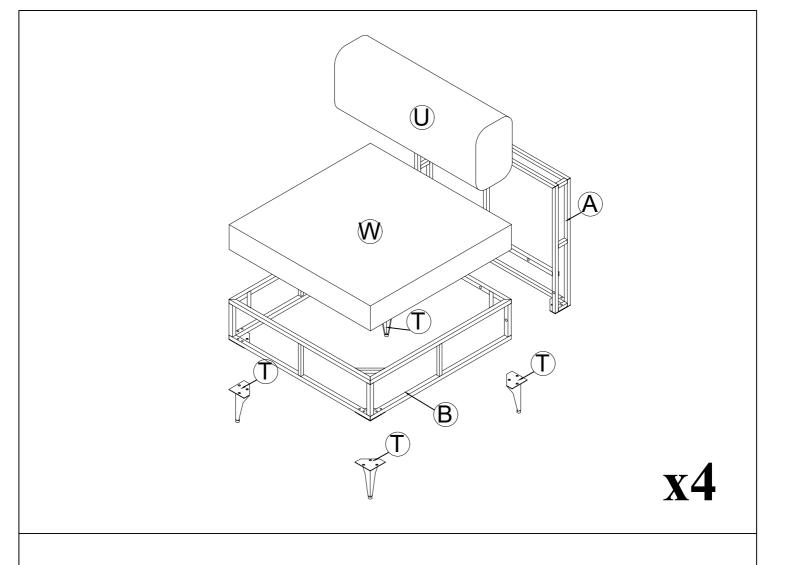

# N707P210157:

Connect Seat Chair (B) & Back Chair (A), Tighten Bolt (3) & Flat Washer (4) with Allen Key (7).

Connect the part from step 1 with Leg (T), Tighten Bolt (2) & Flat Washer (4) with Allen Key (7).

Put on Back Chair Cushion (U), Seat Cushion (W). Stick string to Conner. Finish Conner. to finish Chair.

Connect Back Left Conner (C) & Hand Left Conner (D), Tighten Bolt (3) & Flat Washer (4) with Allen Key (7).