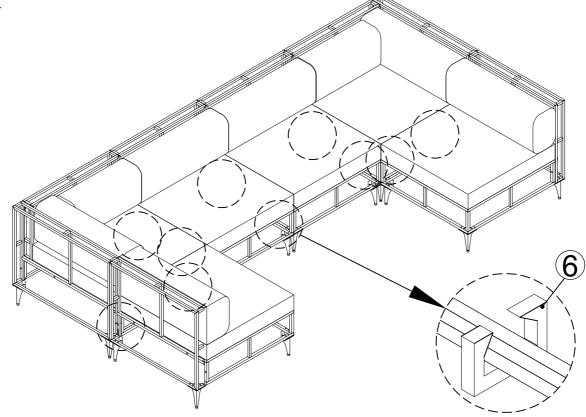

with Leg (T), Tighten Bolt (2) & Flat Washer (4) with Allen Key (7).



Put on Hand Conner Cushion (V), Back Chair Cushion (U), Seat Cushion (W). Stick string to Conner. Finish Conner.



Connect Back Right Conner (C1) & Hand Right Conner (D1), Tighten Bolt (3) & Flat Washer (4) with Allen Key (7).



Connect Connect the part from step 8 with Seat Conner (E), Tighten Bolt (3) & Flat Washer (4) with Allen Key (7).



Connect Connect the part from step 9 with Leg (T), Tighten Bolt (2) & Flat Washer (4) with Allen Key (7).



Put on Hand Conner Cushion (V), Back Chair Cushion (U), Seat Cushion (W). Stick string to Conner. Finish Conner.



Connect Top Table (F) with Leg (T), Tighten Bolt (2) & Flat Washer (4) with Allen Key (7).









Put on Glass (P) to finish Table.

### **STEP 10**





Connect all the part with Connector (6).