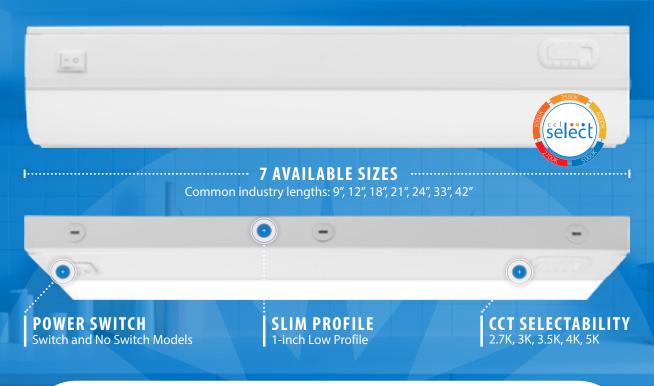

## CCT SELECTABLE LED UNDER CABINET

NICOR LED Under-Cabinet lighting is an attractive upgrade that can quickly increase the value and functionality of your work space. The UCB offers a CCT Selectable design which allows for easy adjustment to 2700K, 3000K, 3500K, 4000K or 5000K. The UCB presents a clean, professional look allowing you to use an existing wall switch or dimmer to easily control your lights. Offering uniform illumination, warm color and low operating temperatures, this under-cabinet light can be used in residential, retail, and commercial applications. Whether in a kitchen, under a shelf or in a defined work space, these 1-inch low profile fixtures are perfect for task or accent lighting and illuminating products, apparel, or collectibles.