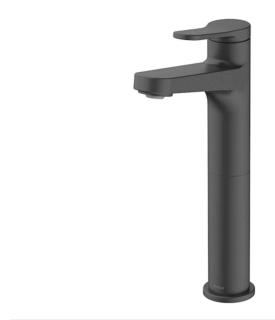

# **KVF-1410**

## Single Lever Vessel Bathroom Faucet

Faucet Dimensions Overall Height: 11" Overall Width: 2" Spout Height: 9 1/8" Spout Reach: 5"

#### **Available Finishes**

- Spot Free Brushed Brass
- Spot Free Brushed Nickel
- Chrome
- Matte Black
- Spot Free Stainless Brass/Matte Black
- Spot Free Brushed Nickel/Matte Black