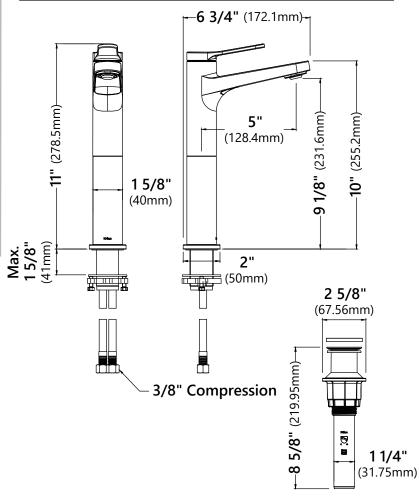

## Single Lever Vessel Bathroom Faucet

Faucet Dimensions Overall Height: 11" Overall Width: 2" Spout Height: 9 1/8" Spout Reach: 5"

### Features

- Vessel Faucet
- Metal Construction
- Lead Free Brass Waterway
- Flow Rate 1.2gpm (4.5L/min) @ 60 psi
- 25mm Ceramic Cartridge
- 22" Integrated Nylon Waterlines
- Dome Shaped Screen Washer
- Adjustable Soft Touch Silicone Aerator
- Connections 3/8"
- Max Deck Thickness: 1 5/8"
- TPI of Aerator M24\*1