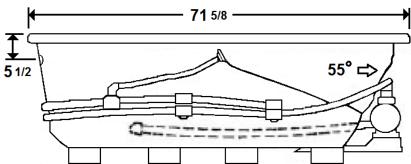

### **Technical Information**

- Cut-Out Dimensions: 69 5/8" x 33 5/8"
- Weight: 145 lbs.
- Water Depth to Overflow: 15"
- Water Operating Level: 51 gal.
- Water Capacity: 71 gal.
- Sump Dimension: 50" x 19"