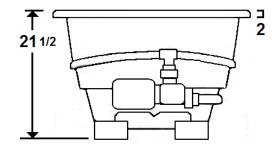

### **Technical Information**

- Cut-Out Dimensions: 69 5/8" x 33 5/8"
- Weight: 145 lbs.
- Water Depth to Overflow: 15"
- Water Operating Level: 51 gal.
- Water Capacity: 71 gal.
- Sump Dimension: 50" x 19"