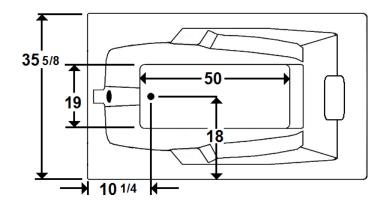

### **Technical Information**

- Cut-Out Dimensions: 69 5/8" x 33 5/8"
- Weight: 145 lbs.
- Water Depth to Overflow: 15"
- Water Operating Level: 51 gal.
- Water Capacity: 71 gal.
- Sump Dimension: 50" x 19"