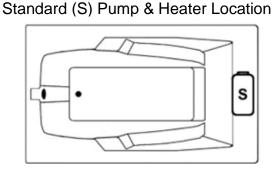

### **Electrical Requirements.**

- Standard Pump: 13 Amps
- Heater: 12 Amps
- 2, 20amp Dedicated GFCI's required