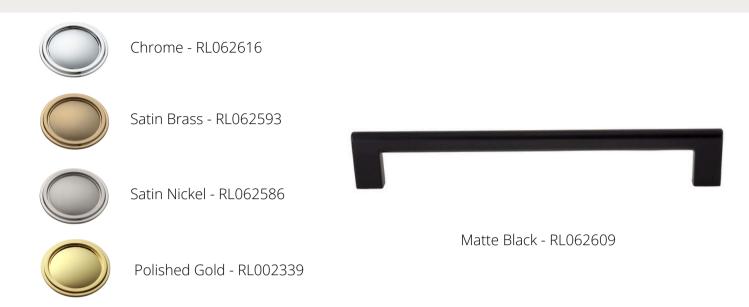

12 in. center-to-center appliance pull

16 in. center-to-center appliance pull

All offered in matte black, satin brass, satin nickel, polished gold, and chrome

В