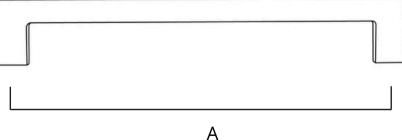

### **DIMENSIONS**

Center to center: 8 in.(A)
Overall length: 8.63 in.(B)

Projection: 1.38 in. Height: 0.38 in. Weight: 0.41 lbs.