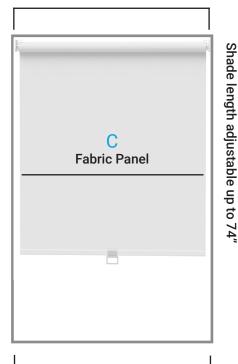

## Cordless Roller Shade Measuring Instructions

INSIDE FRAME MOUNT

Minimum frame depth needed is 1-34"

Width of:

Measurement

**EXAMPLE** 

| A<br>Window<br>frame  | Roller Shade including mounting hardware | <b>C</b><br>Fabric Panel          |
|-----------------------|------------------------------------------|-----------------------------------|
| <br>Manual<br>Measure | ½"<br>less then win-<br>dow frame        | 1-¼"<br>less than<br>roller shade |
| 40-¼"                 | 40"                                      | 38-¾"                             |

## B Roller Shade

Width of:

Measurement

**EXAMPLE** 