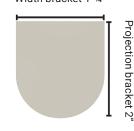

## Cordless Roller Shade Measuring Instructions

INSIDE FRAME MOUNT

Minimum frame depth needed is 1-34"

Width of:

Measurement

**EXAMPLE** 

| A<br>Window<br>frame  | Roller Shade including mounting hardware | <b>C</b><br>Fabric Panel          |
|-----------------------|------------------------------------------|-----------------------------------|
| <br>Manual<br>Measure | ½"<br>less then win-<br>dow frame        | 1-¼"<br>less than<br>roller shade |
| 40-¼"                 | 40"                                      | 38-¾"                             |