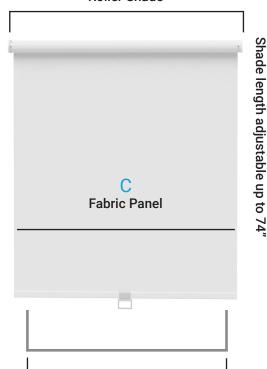

## OUTSIDE FRAME/WALL MOUNT

Window frame

Roller Shade including mounting hardware

Recommended 3" or greater than Measure window frame

Roller Shade including mounting hardware

Fabric Panel

1-1/4"
less than roller shade

40" 43" 41-34"

Size to order

Fractions to decimals conversion

| e measure) | 1/8   | 1/4  | 3/8   | 1/2 | 5/8   | 3/4  | 7/8   |
|------------|-------|------|-------|-----|-------|------|-------|
|            | 0.125 | 0.25 | 0.375 | 0.5 | 0.625 | 0.75 | 0.875 |