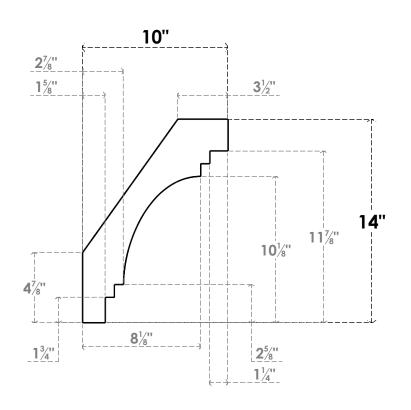

## ITEM NUMBER: BRCURO050X10000X14000PECRCPR

5"W X 10"D X 14"H PESCADERO ROUGH CEDAR WOODGRAIN OPEN TIMBERTHANE BRACE, PRIMED TAN

**SIDE PROFILE** 

**FRONT PROFILE** 

**ISOMETRIC** 

GENERATED DATE: 04/05/2023