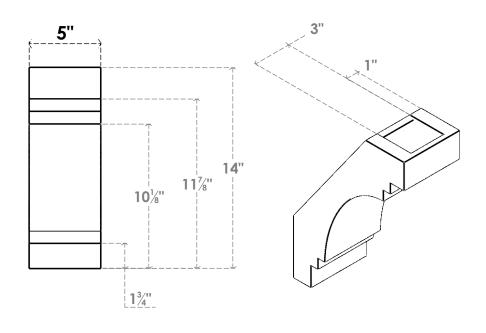

## ITEM NUMBER: BRCURO050X10000X14000PECRCPR

5"W X 10"D X 14"H PESCADERO ROUGH CEDAR WOODGRAIN OPEN TIMBERTHANE BRACE, PRIMED TAN

**SIDE PROFILE** 

**FRONT PROFILE** 

**ISOMETRIC** 

GENERATED DATE: 04/05/2023