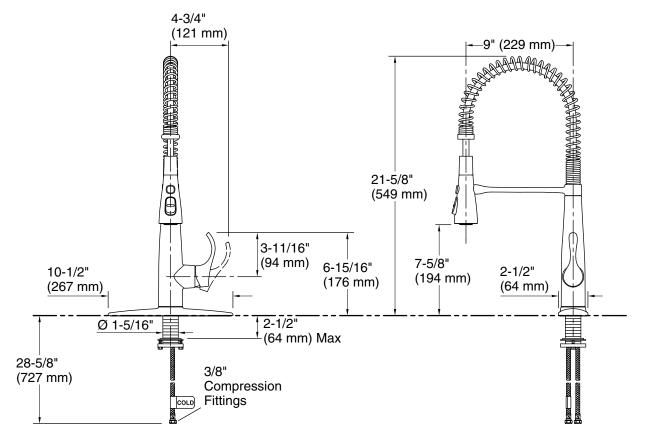

# **Technical Information**

All product dimensions are nominal. Faucet flow rate: 1.5 gal/min (5.7 l/min)

## Spout:

Spout reach: 9" (229 mm)