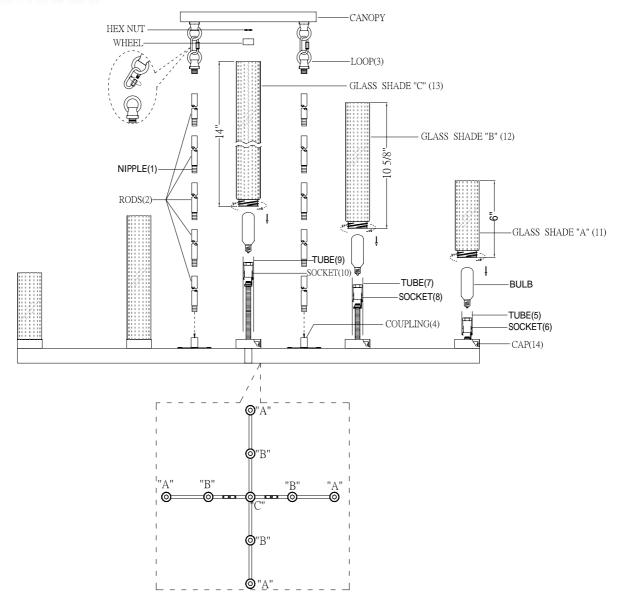

ITEM NO: 1-2635-9

## **ASSEMBLY INSTRUCTIONS**

- 1. Carefully unpack and identify all parts referring to illustration for parts identification.
- 2. Turn the power to the installation point OFF.
- 3. Assemble the rods (2) together using the nipple (1). Attach the bottom end of rods (2) onto the coupling (4). Attach the other end to the loop (3).
- 4. Install the tube (5) onto the socket (6).
- 5. Install the tube (7) onto the socket (8).
- 6. Install the tube (9) onto the socket (10).
- 7. Install proper bulbs (not included) into each socket referring to the markings and/or labels on the fixture for maximum wattage.
- 8. Install the glass shade "A" (11), glass shade "B" (12), and glass shade "C" (13) onto the cap (14).
- 9. Refer to the additional installation instructions included with the product for wiring and installation.
- 10. Restore power to the installation point and retain this sheet for future reference.