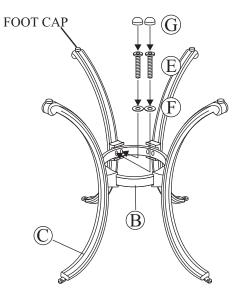

## PARTS IDENTIFICATION LIST

|   | PARTS LIST | DESCRIPTION                         | ORDER PART # | <u>QTY</u> |  |  |
|---|------------|-------------------------------------|--------------|------------|--|--|
| A |            | CHAIR FRAME                         | AR19742      | 1          |  |  |
| В | Ő          | SWIVEL BASE &<br>ROCKER<br>ASSEMBLY | AR19743      | 1          |  |  |
| С |            | 5/16" X 40 MM<br>BOLT               | HW0295       | 4          |  |  |
| D | Ô          | Ø8.0 X 2.3 MM<br>SPRING WASHER      | HW0003       | 4          |  |  |
| Е |            | "U" METAL<br>PLATE                  | HW0618       | 2          |  |  |
| F | $\bigcirc$ | 5/16" NUT                           | HW0015       | 4          |  |  |
| G |            | BOLT COVER                          | HW0028       | 8          |  |  |
| Н | 60         | HEX WRENCH-1                        | HW0008       | 1          |  |  |
| Ι |            | HEX WRENCH-2                        | HW0007       | 1          |  |  |
|   | 00         | ROCKER PLATE<br>FACTORY ASSEMBLY    | G0141        |            |  |  |
|   |            | FOOT CAP<br>FACTORY ASSEMBLY        | FC0031       |            |  |  |