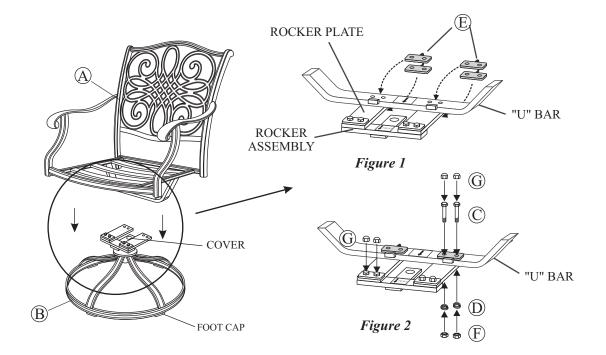

**Important: We recommend 2 people work together to assemble the chair.** Note the arrow labels on the "U" bar and the rocker assembly. Also note the horseshoe shape of the rocker plate. Point the open end of the horseshoe away from you. The arrows on the rocker assembly should be pointing towards you. Set the chair frame on the rocker assembly with front of the seat facing you and the arrows on the "U" bar pointing towards you as shown in *Figure 1*. This is very important for a safe, balanced rocking motion. If chair frame has been properly positioned on the rocker assembly, all arrows on the "U" bar and rocker assembly will be pointing in the same direction.

**Critical Step: The "U" metal plates must be installed in the proper location.** Read this step and carefully <u>examine.</u> Insert the "U" metal plate, so that the "U" bar and rocker plate are between both sides of the "U" metal plate. Make sure that the holes in the "U" metal plate are completely aligned with the holes in the "U" bar as shown in *Figure 2*. Guide the bolts through the holes on the top side of the "U" metal plate, through the holes in the "U" bar portion of the chair, through the holes in the rocker plate and then, most importantly, through the holes in the bottom side of the "U" metal plate. It is very important that the holes in the bottom portion of the "U" metal plate be placed directly beneath the holes in the rocker plate. Add a spring washer and a nut to each bolt as shown in *Figure 2*. Hand tighten nuts 3-4 revolutions only. Repeat the same procedure on the other side.

CAUTION: Failure to place "U" metal plates under the rocker plates and above the "U" bar exactly as shown in diagram will cause the bolt heads and nuts to damage the structure of the rocker plates and the "U" bar. Damage due to over tightening of bolts or improper assembly could cause injury and may void your warranty.

Tighten all nuts and bolts with the hex wrenches provided. **Bolts must be FULLY tightened.** Remove arrow labels from "U" bar and rocker assembly. Cover bolts with bolt covers.

## PARTS IDENTIFICATION LIST

|   | PARTS LIST | DESCRIPTION                         | ORDER PART # | <u>QTY</u> |  |  |
|---|------------|-------------------------------------|--------------|------------|--|--|
| A |            | CHAIR FRAME                         | AR19742      | 1          |  |  |
| В | Ő          | SWIVEL BASE &<br>ROCKER<br>ASSEMBLY | AR19743      | 1          |  |  |
| С |            | 5/16" X 40 MM<br>BOLT               | HW0295       | 4          |  |  |
| D | Ô          | Ø8.0 X 2.3 MM<br>SPRING WASHER      | HW0003       | 4          |  |  |
| Е |            | "U" METAL<br>PLATE                  | HW0618       | 2          |  |  |
| F | $\bigcirc$ | 5/16" NUT                           | HW0015       | 4          |  |  |
| G |            | BOLT COVER                          | HW0028       | 8          |  |  |
| Н | 60         | HEX WRENCH-1                        | HW0008       | 1          |  |  |
| Ι |            | HEX WRENCH-2                        | HW0007       | 1          |  |  |
|   | 00         | ROCKER PLATE<br>FACTORY ASSEMBLY    | G0141        |            |  |  |
|   |            | FOOT CAP<br>FACTORY ASSEMBLY        | FC0031       |            |  |  |