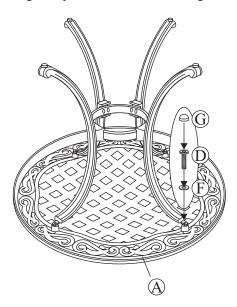

## PARTS IDENTIFICATION LIST

|   | PARTS LIST | DESCRIPTION                         | ORDER PART # | <u>QTY</u> |  |  |
|---|------------|-------------------------------------|--------------|------------|--|--|
| A |            | CHAIR FRAME                         | AR19742      | 1          |  |  |
| В | Ő          | SWIVEL BASE &<br>ROCKER<br>ASSEMBLY | AR19743      | 1          |  |  |
| С |            | 5/16" X 40 MM<br>BOLT               | HW0295       | 4          |  |  |
| D | Ô          | Ø8.0 X 2.3 MM<br>SPRING WASHER      | HW0003       | 4          |  |  |
| Е |            | "U" METAL<br>PLATE                  | HW0618       | 2          |  |  |
| F | $\bigcirc$ | 5/16" NUT                           | HW0015       | 4          |  |  |
| G |            | BOLT COVER                          | HW0028       | 8          |  |  |
| Н | 60         | HEX WRENCH-1                        | HW0008       | 1          |  |  |
| Ι |            | HEX WRENCH-2                        | HW0007       | 1          |  |  |
|   | 00         | ROCKER PLATE<br>FACTORY ASSEMBLY    | G0141        |            |  |  |
|   |            | FOOT CAP<br>FACTORY ASSEMBLY        | FC0031       |            |  |  |