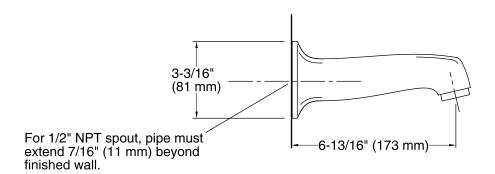

### **Technical Information**

All product dimensions are nominal.

#### **Features**

- Brass construction.
- 1/2" NPT connection.
- 6-13/16" (173 mm) long.