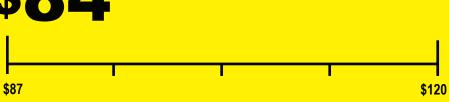

## **Estimated Yearly Energy Cost**

**\$84** 

**Cost Range of Similar Models** 

The estimated yearly energy cost of this model was not available at the time the range was published.

6.8

**Combined Energy Efficiency Ratio** 

Your cost will depend on your utility rates and use.

- Cost range based only on models of similar capacity.
- Estimated energy cost based on a national average electricity cost of 13 cents per kWh and a seasonal use of 8 hours a day over a 3 month period.
- For more information, visit www.ftc.gov/energy.