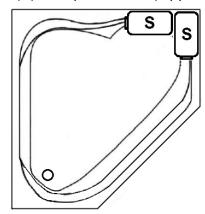

### **DUAL CORNER PLUS**

# 60" x 60" Skirted Acrylic Combo

Model Number
6060DPWASR064
Right Hand Drain Combo in White
6060DPWASL064

Left Hand Drain Combo in White

#### **Features**

- Color-matched jet trim
- 10 adjustable hydrotherapy jets
- 28 high output lateral air injectors
- Constructed of high-gloss durable acrylic
- 3-Speed control for the 13.5 Amp pump
- 12.0 Amp variable speed blower
- Slip resistant, textured floor
- Pre-leveled base for easy installation
- Made in the USA



## \*All dimensions are +/- 1/2" and subject to change without notice\* Confirm specifications before installation





### Standard (S) Pump Location (Opposite Drain).





### **Technical Information**

Weight: 295 lbs.

Water Depth to Overflow: 13 3/4"

Water Operating Level: 48 gal.

Water Capacity: 78 gal.

Sump Dimension: 46" x 35"

### **Electrical Requirements.**

Standard Pump: 13.5 AmpsStandard Blower: 12 Amps

• 2, 20amp Dedicated GFCI's required