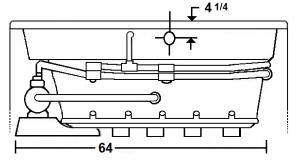

### Standard (S) Pump Location (Opposite Drain).

### **Technical Information**

Weight: 295 lbs.

Water Depth to Overflow: 13 3/4"

Water Operating Level: 48 gal.

Water Capacity: 78 gal.

Sump Dimension: 46" x 35"