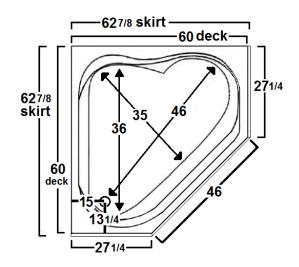

### **Technical Information**

Weight: 295 lbs.

Water Depth to Overflow: 13 3/4"

Water Operating Level: 48 gal.

Water Capacity: 78 gal.

Sump Dimension: 46" x 35"