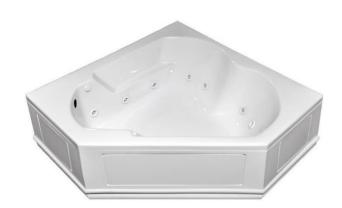

### **DUAL CORNER PLUS**

# 60" x 60" Skirted Acrylic Combo

Model Number
6060DPWASR064
Right Hand Drain Combo in White
6060DPWASL064

Left Hand Drain Combo in White

#### **Features**

- Color-matched jet trim
- 10 adjustable hydrotherapy jets
- 28 high output lateral air injectors
- Constructed of high-gloss durable acrylic
- 3-Speed control for the 13.5 Amp pump
- 12.0 Amp variable speed blower
- Slip resistant, textured floor
- Pre-leveled base for easy installation
- Made in the USA