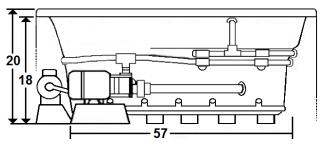

### **Electrical Requirements.**

Standard Pump: 13.5 AmpsStandard Blower: 12 Amps

• 2, 20amp Dedicated GFCI's required