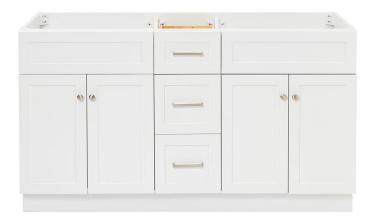

### BASE CABINET DIMENSIONS

60" W x 21.5" D x 34.5" H

#### **FEATURES**

- Solid wood frame & plywood panels
- Dovetail drawers and joints
- Soft closing doors & drawers

#### FRONT VIEW