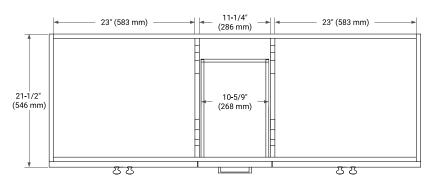

### BASE CABINET DIMENSIONS

60" W x 21.5" D x 34.5" H



#### **FEATURES**

- Solid wood frame & plywood panels
- Dovetail drawers and joints
- Soft closing doors & drawers

## HARDWARE FINISHES\*



Hardware comes preinstalled with the illustrated option. Other finishes are available on our online store if you prefer a different one.

## AVAILABLE COLORS



#### FRONT VIEW





## PLAN VIEW





#### www.arielbath.com

#### SIDE VIEW

## OVERALL DIMENSIONS

61" W x 22" D x 0.75" H

## COUNTERTOP OPTIONS



Carrara Marble

## FEATURES

- Solid countertop with mitered edges & seams
- Undermount white rectangular sink
- Pre-drilled for 8" widespread faucet

#### INCLUDED

- Countertop
- Matching Backsplash
- Rectangle Sinks

# - 61" (1550 mm) 8" (204 mm) 2-1/2" (63.5 mm) 0 0 0 Ο )\_\_\_Q\_\_\_ 1-3/8" (35 mm) 3/4" (18 mm) 22" (559 mm) 12" (305 mm) 17-1/8" (435 mm) 5" (127 mm) 12**-**3/4" (322 mm) 4" (102 mm) THREE DIMENSIONAL COUNTERTOP VIEW 3/4" (18 mm) 61" (1550 mm) <sup>22"</sup>(559 mm)

#### COUNTERTOP PLAN VIEW

#### EDGE SIDE VIEW