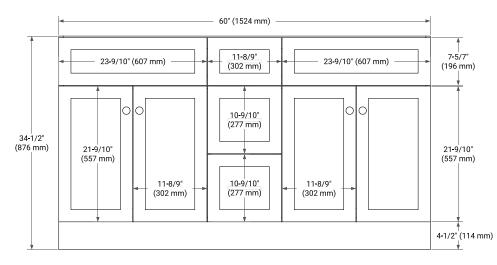

### BASE CABINET DIMENSIONS

60" W x 21.5" D x 34.5" H



#### **FEATURES**

- Solid wood frame & plywood panels
- Dovetail drawers and joints
- Soft closing doors & drawers

## HARDWARE FINISHES\*



Hardware comes preinstalled with the illustrated option. Other finishes are available on our online store if you prefer a different one.

## AVAILABLE COLORS



#### FRONT VIEW





## PLAN VIEW





#### www.arielbath.com

#### SIDE VIEW

## OVERALL DIMENSIONS

61" W x 22" D x 0.75" H

## COUNTERTOP OPTIONS



Carrara Marble

## FEATURES

- Solid countertop with mitered edges & seams
- Undermount white rectangular sink
- Pre-drilled for 8" widespread faucet

#### INCLUDED

- Countertop
- Matching Backsplash
- Rectangle Sinks

# - 61" (1550 mm) 8" (204 mm) 2-1/2" (63.5 mm) 0 0 0 Ο )\_\_\_Q\_\_\_ 1-3/8" (35 mm) 3/4" (18 mm) 22" (559 mm) 12" (305 mm) 17-1/8" (435 mm) 5" (127 mm) 12**-**3/4" (322 mm) 4" (102 mm) THREE DIMENSIONAL COUNTERTOP VIEW 3/4" (18 mm) 61" (1550 mm) <sup>22"</sup>(559 mm)

#### COUNTERTOP PLAN VIEW

#### EDGE SIDE VIEW