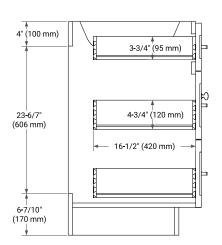

### BASE CABINET DIMENSIONS

60" W x 21.5" D x 34.5" H



#### **FEATURES**

- Solid wood frame & plywood panels
- Dovetail drawers and joints
- Soft closing doors & drawers

## HARDWARE FINISHES\*



Hardware comes preinstalled with the illustrated option. Other finishes are available on our online store if you prefer a different one.

## AVAILABLE COLORS



#### FRONT VIEW





## PLAN VIEW





#### www.arielbath.com

#### SIDE VIEW

## OVERALL DIMENSIONS

61" W x 22" D x 0.75" H

## COUNTERTOP OPTIONS



Carrara Marble

## FEATURES

- Solid countertop with mitered edges & seams
- Undermount white rectangular sink
- Pre-drilled for 8" widespread faucet

#### INCLUDED

- Countertop
- Matching Backsplash
- Rectangle Sinks

# - 61" (1550 mm) 8" (204 mm) 2-1/2" (63.5 mm) 0 0 0 Ο )\_\_\_Q\_\_\_ 1-3/8" (35 mm) 3/4" (18 mm) 22" (559 mm) 12" (305 mm) 17-1/8" (435 mm) 5" (127 mm) 12**-**3/4" (322 mm) 4" (102 mm) THREE DIMENSIONAL COUNTERTOP VIEW 3/4" (18 mm) 61" (1550 mm) <sup>22"</sup>(559 mm)

#### COUNTERTOP PLAN VIEW

#### EDGE SIDE VIEW