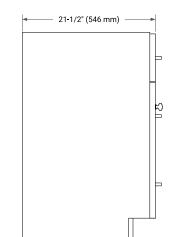

### BASE CABINET DIMENSIONS

60" W x 21.5" D x 34.5" H



#### **FEATURES**

- Solid wood frame & plywood panels
- Dovetail drawers and joints
- Soft closing doors & drawers

## HARDWARE FINISHES\*



Hardware comes preinstalled with the illustrated option. Other finishes are available on our online store if you prefer a different one.

## AVAILABLE COLORS



#### FRONT VIEW





## PLAN VIEW





#### www.arielbath.com

#### SIDE VIEW

## OVERALL DIMENSIONS

61" W x 22" D x 0.75" H

## COUNTERTOP OPTIONS



Carrara Marble

## FEATURES

- Solid countertop with mitered edges & seams
- Undermount white rectangular sink
- Pre-drilled for 8" widespread faucet

#### INCLUDED

- Countertop
- Matching Backsplash
- Rectangle Sinks

# - 61" (1550 mm) 8" (204 mm) 2-1/2" (63.5 mm) 0 0 0 Ο )\_\_\_Q\_\_\_ 1-3/8" (35 mm) 3/4" (18 mm) 22" (559 mm) 12" (305 mm) 17-1/8" (435 mm) 5" (127 mm) 12**-**3/4" (322 mm) 4" (102 mm) THREE DIMENSIONAL COUNTERTOP VIEW 3/4" (18 mm) 61" (1550 mm) <sup>22"</sup>(559 mm)

#### COUNTERTOP PLAN VIEW

#### EDGE SIDE VIEW