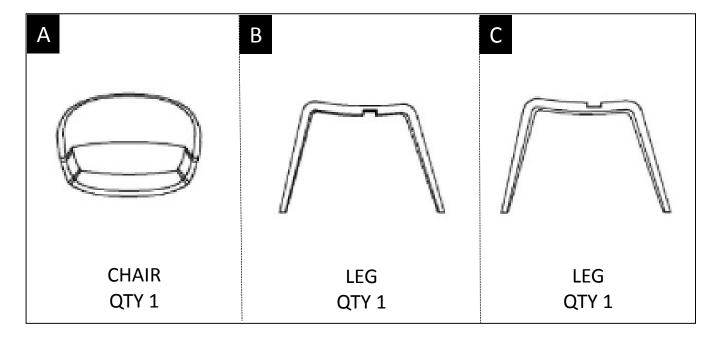

#### **PARTS DESCRIPTION**

**NEED HELP?** For help with assembly or if you are missing a part, Please call customer service at 1-866-518-0120 ext. 262 (9 am to 4 pm EST)