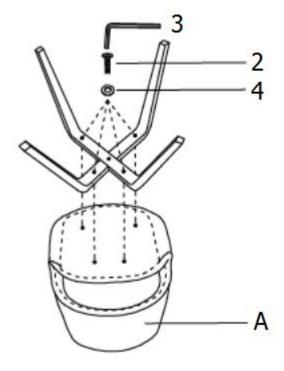

#### STEP 2

Attach the Legs to the Seat (A) with Allen Key Screws (2) and Washers (4). Use the Allen Key (3) to tighten.

## **ASSEMBLY**

## STEP 3

Turn Chair right side up.