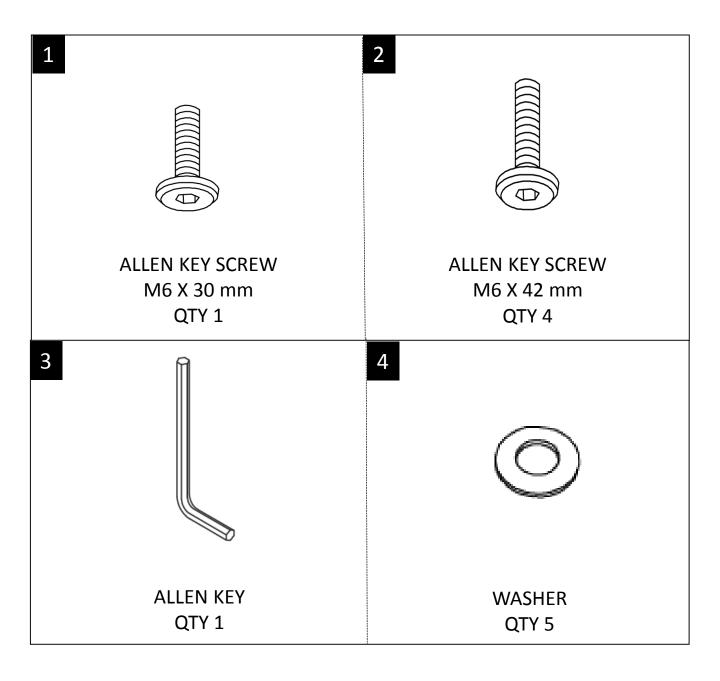

#### HARDWARE DESCRIPTION

**NEED HELP?** For help with assembly or if you are missing a part, Please call customer service at 1-866-518-0120 ext. 262 (9 am to 4 pm EST)