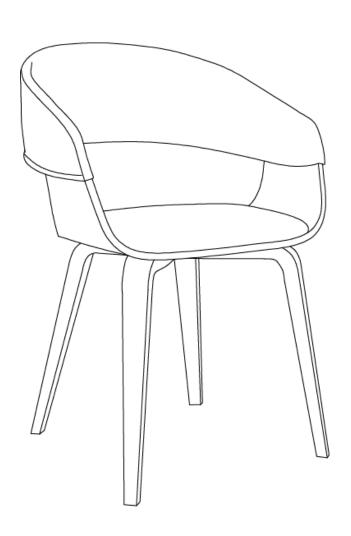

# LOWELL / CALINDA / RIDLEY

## **BENTWOOD DINING CHAIR**

**MODEL # AXCLOW-AGN** 