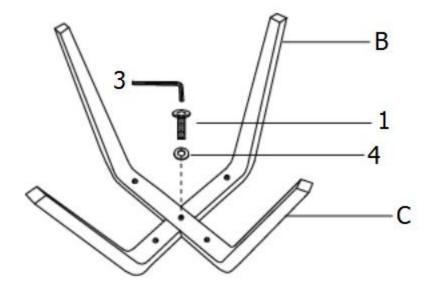

#### STEP 1

Attach Leg (C) to Leg (B) with Allen Key Screw (1) and Washer (4). Use Allen Key (3) to tighten.