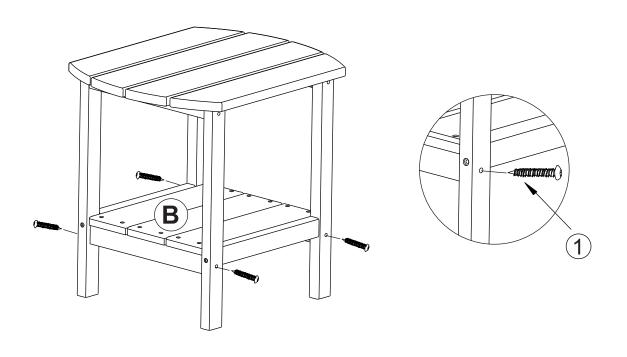

# STEP:2

#### **Safety Precautions**

-Avoid Using strong powertools to help prevent wood from cracking when assembly

| Α |                                       | 1pc  | 1 | ()шишь⊳<br>M6.3X50 | 12pcs |
|---|---------------------------------------|------|---|--------------------|-------|
| В | ; ; ; ; ; ; ; ; ; ; ; ; ; ; ; ; ; ; ; | 1pc  | 2 |                    | 1pc   |
| С | ⟨ <i>o</i>                            | 4pcs |   |                    |       |
| D | <b>♦</b>                              | 2pcs |   |                    |       |