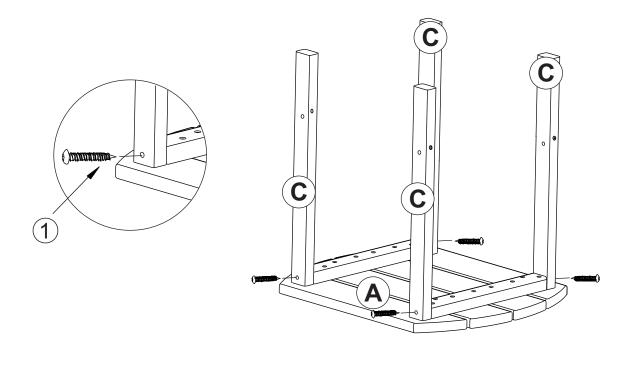

## STEP:1

### **Assembly Consideration**

- -Do not overtighten screws(Insert All screws before tighten screws)
- -Follow Assembly Instructions Step by Step
- -Do not discard original packaging if your received items damaged or with missing parts
- -Count all Hardware parts before starting assembly
- -Assemble items in a clear area and away from clutter to avoid misplacing assembly items