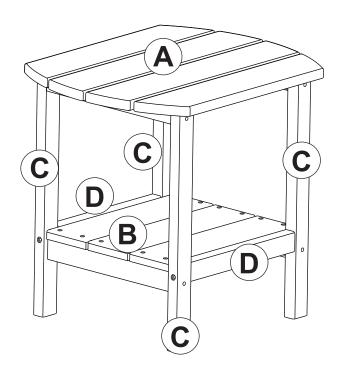

#### **Safety Precautions**

-Avoid Using strong powertools to help prevent wood from cracking when assembly

| Α |                                       | 1pc  | 1 | ()шишь⊳<br>M6.3X50 | 12pcs |
|---|---------------------------------------|------|---|--------------------|-------|
| В | ; ; ; ; ; ; ; ; ; ; ; ; ; ; ; ; ; ; ; | 1pc  | 2 |                    | 1pc   |
| С | ⟨ <i>o</i>                            | 4pcs |   |                    |       |
| D | <b>♦</b>                              | 2pcs |   |                    |       |