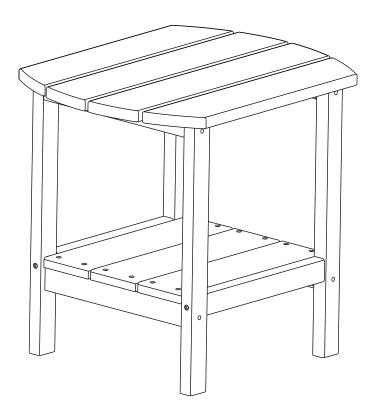

# ADIRONDACK SIDE TABLE



### **Assembly Consideration**

- -Do not overtighten screws(Insert All screws before tighten screws)
- -Follow Assembly Instructions Step by Step
- -Do not discard original packaging if your received items damaged or with missing parts
- -Count all Hardware parts before starting assembly
- -Assemble items in a clear area and away from clutter to avoid misplacing assembly items

#### **Safety Precautions**

-Avoid Using strong powertools to help prevent wood from cracking when assembly

| Α |                                       | 1pc  | 1 | ()шишь⊳<br>M6.3X50 | 12pcs |
|---|---------------------------------------|------|---|--------------------|-------|
| В | ; ; ; ; ; ; ; ; ; ; ; ; ; ; ; ; ; ; ; | 1pc  | 2 |                    | 1pc   |
| С | ⟨ <i>o</i>                            | 4p