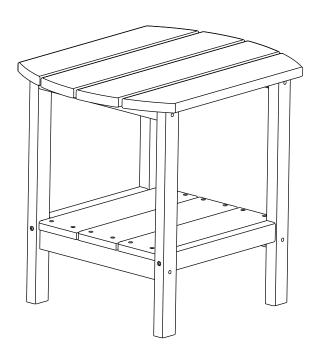

rd original packaging if your received items damaged or with missing parts
- -Count all Hardware parts before starting assembly
- -Assemble items in a clear area and away from clutter to avoid misplacing assembly items

#### **Safety Precautions**

-Avoid Using strong powertools to help prevent wood from cracking when assembly

| Α |                                       | 1pc  | 1 | ()шишь⊳<br>M6.3X50 | 12pcs |
|---|---------------------------------------|------|---|--------------------|-------|
| В | ; ; ; ; ; ; ; ; ; ; ; ; ; ; ; ; ; ; ; | 1pc  | 2 |                    | 1pc   |
| С | ⟨ <i>o</i>                            | 4pcs |   |                    |       |
| D | <b>♦</b>                              | 2pcs |   |                    |       |



## STEP:1



# STEP:2



# STEP:3