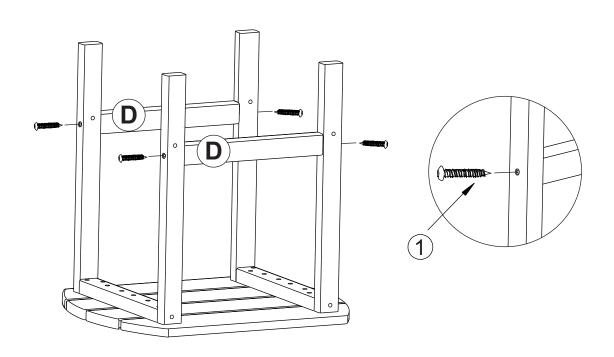

# STEP:2

### **Assembly Consideration**

- -Do not overtighten screws(Insert All screws before tighten screws)
- -Follow Assembly Instructions Step by Step
- -Do not discard original packaging if your received items damaged or with missing parts
- -Count all Hardware parts before starting assembly
- -Assemble items in a clear area and away from clutter to avoid misplacing assembly items