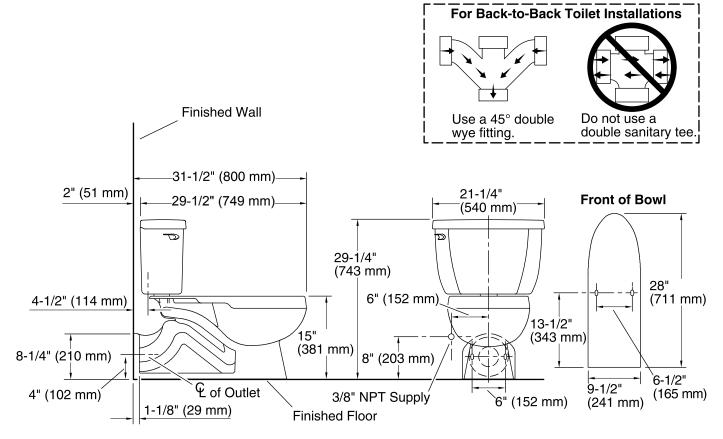

### **Technical Information**

All product dimensions are nominal.

Toilet type: Two-piece, Floor-mount

Waste Outlet: Wall

Bowl shape: Elongated front
Flush type: Pressure Assisted
Trap passageway: 2-1/4" (57 mm)

Water surface size: 12" x 10" (305 mm x 254 mm)

Rim to water surface: 7" (178 mm)
Rough-in: 4" (102 mm)
Seat-mounting holes: 5-1/2" (140 mm)

#### **Notes**

Install this product according to the installation instructions.

For back-to-back toilet installations: Use only a 45° double wye fitting.