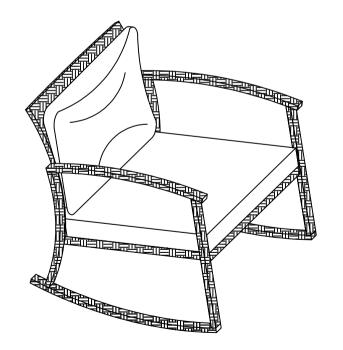

hair)







## Part List and Hardware List

| PIECE | DESCRIPTION           | PICTURE    | QUANTITY |
|-------|-----------------------|------------|----------|
| 1     | LEFT CHAIR            | D          | 1 X      |
| 2     | RIGHT CHAIR           | D          | 1 X      |
| 3     | SEAT CHAIR            |            | 1 X      |
| 4     | BACK CHAIR            | $\bigcirc$ | 1 X      |
| 5     | SEAT CUSHION          | $\Diamond$ | 1 X      |
| 6     | BACK CUSHION          |            | 1 X      |
| Α     | BOLT M6 x 60 MM       |            | 2 X      |
| В     | BOLT M6 x 40 MM       |            | 2 X      |
| С     | BOLT M6 x 20 MM       | <b>©</b>   | 6 X      |
| D     | FLAT WASHER M6 x 1 MM | 0          | 10 X     |
| Е     | ALLEN KEY             |            | 1 X      |







STEP 1: Connect Left Chair (1) & Seat Chair (3), tighten Allen Bolt (C), Flat Washer (D) with Allen Key (E).

STEP 2: Connect Back Chair (4) & The Part from Step 1, tighten Allen Bolt (A), (B), Flat Washer (D) with Allen Key (E).





STEP 3: Connect Right Chair (2) & The Part from Step 3, tighten Allen Bolt (C), (A), Flat Washer (D) with Allen Key (E).

STEP 4: Put Seat Cushion (5), Back Cushion (6) to finish Chair.