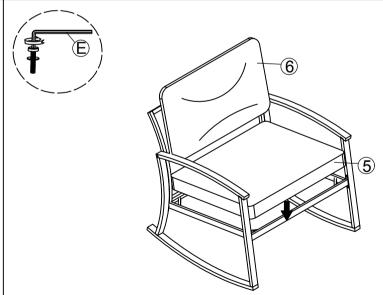

STEP 3: Connect Right Chair (2) & The Part from Step 3, tighten Allen Bolt (C), (A), Flat Washer (D) with Allen Key (E).

STEP 4: Put Seat Cushion (5), Back Cushion (6) to finish Chair.