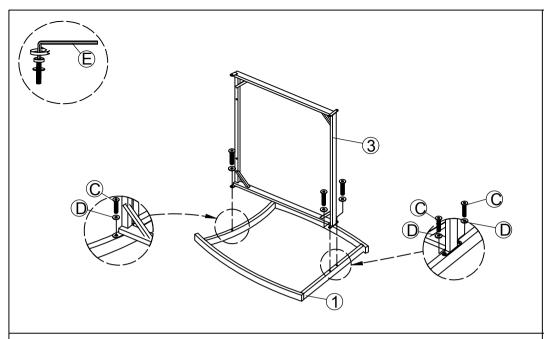

STEP 1: Connect Left Chair (1) & Seat Chair (3), tighten Allen Bolt (C), Flat Washer (D) with Allen Key (E).

STEP 2: Connect Back Chair (4) & The Part from Step 1, tighten Allen Bolt (A), (B), Flat Washer (D) with Allen Key (E).