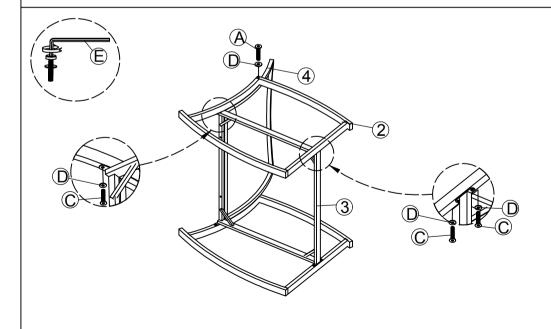

STEP 3: Connect Right Chair (2) & The Part from Step 3, tighten Allen Bolt (C), (A), Flat Washer (D) with Allen Key (E).

STEP 4: Put Seat Cushion (5), Back Cushion (6) to finish Chair.