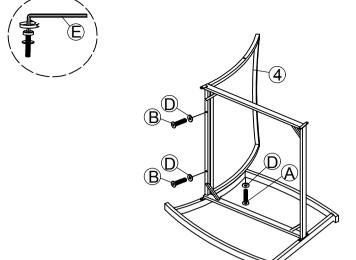

STEP 1: Connect Left Chair (1) & Seat Chair (3), tighten Allen Bolt (C), Flat Washer (D) with Allen Key (E).

STEP 2: Connect Back Chair (4) & The Part from Step 1, tighten Allen Bolt (A), (B), Flat Washer (D) with Allen Key (E).