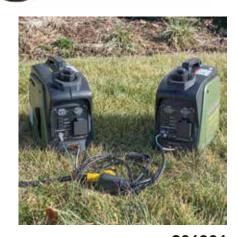

Includes Parallel Port! When connected to another identical generator, the surge/running watts will double! (Parallel port cable sold separately)

1000W Peak / 800W Rated

- •0.55 Gallon Fuel Tank
- 1.3 HP
- •5,000 RPM, 40cc, 4 Stroke
- •Run Time: 6.3 Hours at 50% Load
- Noise Level: 56db at 0% Load
- •1- 12 Volt DC Outlet
- •1- 120V AC Outlets
- •Oil SAE 10W30
- •Oil Capacity: 30 oz.
- •I ow Oil Shutdown