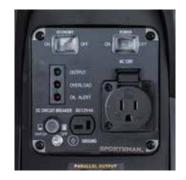

Includes Parallel Port! When connected to another identical generator, the surge/running watts will double! (Parallel port cable sold separately)

1000W Peak / 800W Rated

- •0.55 Gallon Fuel Tank
- 1.3 HP
- •5,000 RPM, 40cc, 4 Stroke
- •Run Time: 6.3 Hours at 50% Load
- Noise Level: 56db at 0% Load
- •1- 12 Volt DC Outlet
- •1- 120V AC Outlets
- •Oil SAE 10W30
- •Oil Capacity: 30 oz.
- •I ow Oil Shutdown