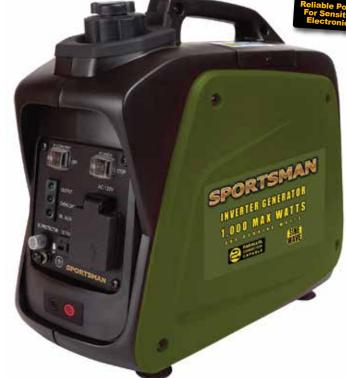

## **Inverter Generator**

Power Your Sensitive Electronics With Stable, Constant Voltage

For Home, RV, Camper Or Office Use, As Well As Portable Power For Industrial/Project/Job Sites

Gasoline Powered

Compact Size And Weight Make It Easy To Travel & Transport. **Great For Using At** Football Games, Camping, Scouting & More!

Includes Parallel Port! When connected to another identical generator, the surge/running watts will double! (Parallel port cable sold separately)

1000W Peak / 800W Rated

- •0.55 Gallon Fuel Tank
- 1.3 HP
- •5,000 RPM, 40cc, 4 Stroke
- •Run Time: 6.3 Hours at 50% Load
- Noise Level: 56db at 0% Load
- •1- 12 Volt DC Outlet
- •1- 120V AC Outlets
- •Oil SAE 10W30
- •Oil Capacity: 30 oz.
- •I ow Oil Shutdown