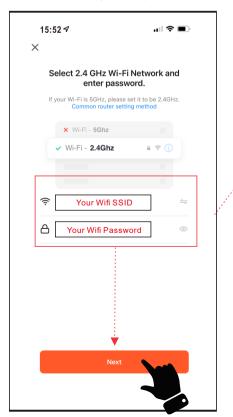

# 4. Connecting method 1 - (P0)

- Press & hold ① from remote control or control panel till display on control panel shows "P0".
- Enter the WIFI name and password, then press "Next" button for pairing.
- Press the Blink Quickly button for "P0", device being added.
- When complete, display on control panel shows "P4", LED Ember-light shows GREEN color and flash 6 times.

#### 4. Connecting method 2 - (P1)

- Enter the WIFI name and password, then press "Next" button for pairing.
- Press the Blink Slowly button for "P1", go to connect your mobile phone to the device's hotspot.
- Select device's hotspot (SmartLife-xxxx), then back to device. Device being added.
- When complete, display on control panel shows "P4",LED Ember-light shows GREEN color and flash 6 times.

#### 4. Connecting method 3 - (Bluetooth)

- Press & hold ① from remote control or control panel till display on control panel shows "P0".
- Press the Add button when you see the device named "Aerus Fireplace".
- Enter the WIFI name and password, then press "Next" button for pairing.
- When complete, display on control panel shows "P4",LED Ember-light shows GREEN color and flash 6 times.