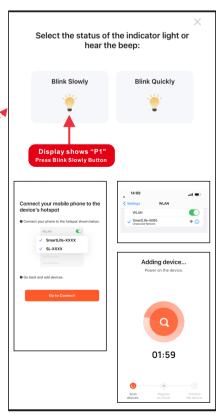

#### 4. Connecting method 2 - (P1)

- Enter the WIFI name and password, then press "Next" button for pairing.
- Press the Blink Slowly button for "P1", go to connect your mobile phone to the device's hotspot.
- Select device's hotspot (SmartLife-xxxx), then back to device. Device being added.
- When complete, display on control panel shows "P4",LED Ember-light shows GREEN color and flash 6 times.