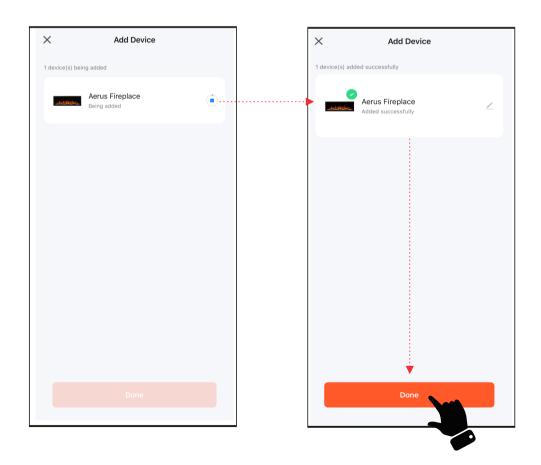

### 4. Connecting method 2 - (P1)

- Enter the WIFI name and password, then press "Next" button for pairing.
- Press the Blink Slowly button for "P1", go to connect your mobile phone to the device's hotspot.
- Select device's hotspot (SmartLife-xxxx), then back to device. Device being added.
- When complete, display on control panel shows "P4",LED Ember-light shows GREEN color and flash 6 times.







#### 4. Connecting method 3 - (Bluetooth)

- Press & hold ① from remote control or control panel till display on control panel shows "P0".
- Press the Add button when you see the device named "Aerus Fireplace".
- Enter the WIFI name and password, then press "Next" button for pairing.
- When complete, display on control panel shows "P4",LED Ember-light shows GREEN color and flash 6 times.





# 5.Complete

• Press Done to complete.



# **APP Operating Instruction**