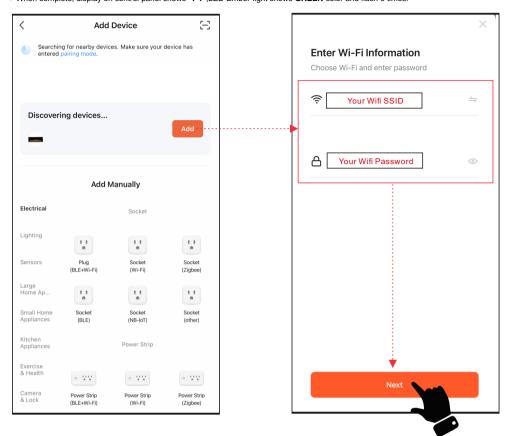

#### 3. Add device

After account is created, log into account and select the "Add Device" button.

### 3. Add device - Continued

There are three methods to add your Aerus Fireplace.

- Method 1: Add Manually on "P0" mode. Please follow below step A,B,C,D.
- Method 1: Add Manually on "P1" mode. Please follow below step A,B,C,D.
- Method 3: Add by Bluetooth. (Open Bluetooth on your mobile phone before adding)

# 4. Connecting method 1 - (P0)

- Press & hold ① from remote control or control panel till display on control panel shows "P0".
- Enter the WIFI name and password, then press "Next" button for pairing.
- Press the Blink Quickly button for "P0", device being added.
- When complete, display on control panel shows "P4", LED Ember-light shows GREEN color and flash 6 times.

#### 4. Connecting method 3 - (Bluetooth)

- Press & hold ① from remote control or control panel till display on control panel shows "P0".
- Press the Add button when you see the device named "Aerus Fireplace".
- Enter the WIFI name and password, then press "Next" button for pairing.
- When complete, display on control panel shows "P4",LED Ember-light shows GREEN color and flash 6 times.