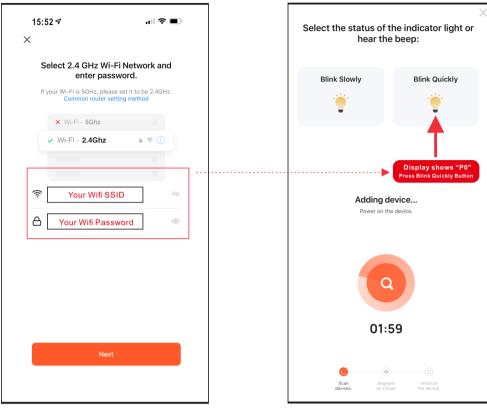

# 4. Connecting method 1 - (P0)

- Press & hold ① from remote control or control panel till display on control panel shows "P0".
- Enter the WIFI name and password, then press "Next" button for pairing.
- Press the Blink Quickly button for "P0", device being added.
- When complete, display on control panel shows "P4", LED Ember-light shows GREEN color and flash 6 times.