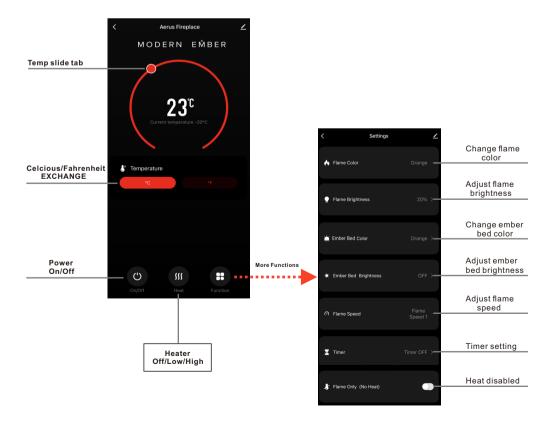

ess "Next" button for pairing.
- Press the Blink Slowly button for "P1", go to connect your mobile phone to the device's hotspot.
- Select device's hotspot (SmartLife-xxxx), then back to device. Device being added.
- When complete, display on control panel shows "P4",LED Ember-light shows GREEN color and flash 6 times.







#### 4. Connecting method 3 - (Bluetooth)

- Press & hold ① from remote control or control panel till display on control panel shows "P0".
- Press the Add button when you see the device named "Aerus Fireplace".
- Enter the WIFI name and password, then press "Next" button for pairing.
- When complete, display on control panel shows "P4",LED Ember-light shows GREEN color and flash 6 times.





# 5.Complete

• Press Done to complete.



# **APP Operating Instruction**