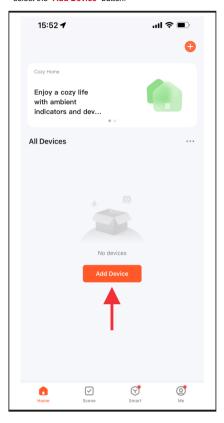

#### 3. Add device

After account is created, log into account and select the "Add Device" button.