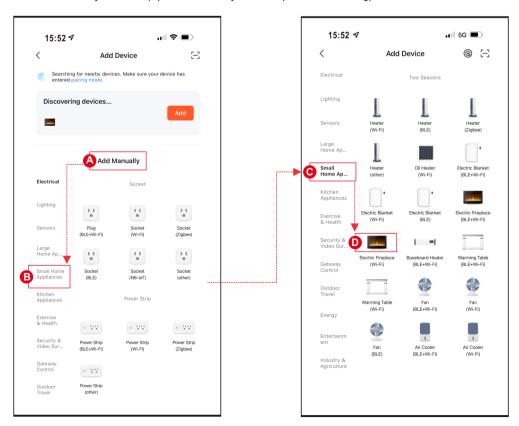

### 3. Add device - Continued

There are three methods to add your Aerus Fireplace.

- Method 1: Add Manually on "P0" mode. Please follow below step A,B,C,D.
- Method 1: Add Manually on "P1" mode. Please follow below step A,B,C,D.
- Method 3: Add by Bluetooth. (Open Bluetooth on your mobile phone before adding)