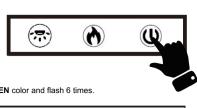

# 4. Connecting method 1 - (P0)

- Press & hold ① from remote control or control panel till display on control panel shows "P0".
- Enter the WIFI name and password, then press "Next" button for pairing.
- Press the Blink Quickly button for "P0", device being added.
- When complete, display on control panel shows "P4", LED Ember-light shows GREEN color and flash 6 times.

#### 4. Connecting method 2 - (P1)

- Enter the WIFI name and password, then press "Next" button for pairing.
- Press the Blink Slowly button for "P1", go to connect your mobile phone to the device's hotspot.
- Select device's hotspot (SmartLife-xxxx), then back to device. Device being added.
- When complete, display on control panel shows "P4",LED Ember-light shows GREEN color and flash 6 times.

#### 4. Connecting method 3 - (Bluetooth)

- Press & hold ① from remote control or control panel till display on control panel shows "P0".
- Press the Add button when you see the device named "Aerus Fireplace".
- Enter the WIFI name and password, then press "Next" button for pairing.
- When complete, display on control panel shows "P4",LED Ember-light shows GREEN color and flash 6 times.