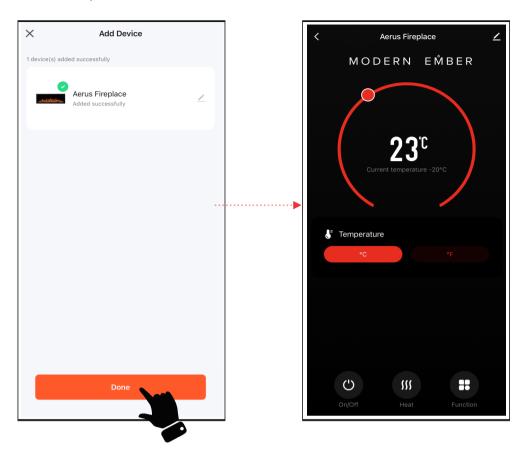

the WIFI name and password, then press "Next" button for pairing.
- Press the Blink Slowly button for "P1", go to connect your mobile phone to the device's hotspot.
- Select device's hotspot (SmartLife-xxxx), then back to device. Device being added.
- When complete, display on control panel shows "P4",LED Ember-light shows GREEN color and flash 6 times.







#### 4. Connecting method 3 - (Bluetooth)

- Press & hold ① from remote control or control panel till display on control panel shows "P0".
- Press the Add button when you see the device named "Aerus Fireplace".
- Enter the WIFI name and password, then press "Next" button for pairing.
- When complete, display on control panel shows "P4",LED Ember-light shows GREEN color and flash 6 times.





# 5.Complete

• Press Done to complete.



# **APP Operating Instruction**