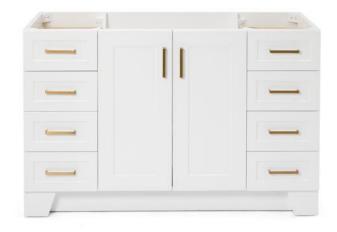

# **Q055S**

### **BASE CABINET DIMENSIONS**

54" W x 21.75" D x 34.5" H

## **FEATURES**

- Solid wood frame & plywood panels
- Dovetail drawers and joints
- Soft closing doors & drawers