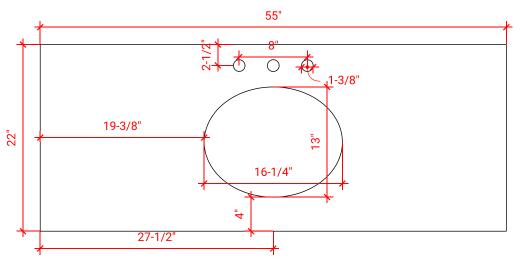

### PLAN VIEW

## **OVERALL DIMENSIONS**

55" W x 22" D x 1.5" H

## **COUNTERTOP OPTIONS**

White Quartz WQ-055S-OVL-CT

## **FEATURES**

- Solid countertop with mitered edges & seams
- Undermount white oval sink
- Pre-drilled for 8" widespread faucet

### COUNTERTOP PLAN VIEW