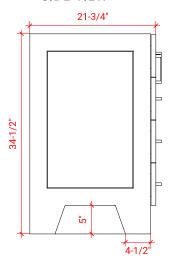

# **Q055S**



### **BASE CABINET DIMENSIONS**

54" W x 21.75" D x 34.5" H

## **FEATURES**

- Solid wood frame & plywood panels
- Dovetail drawers and joints
- Soft closing doors & drawers

## HARDWARE FINISHES



## **AVAILABLE COLORS**



### FRONT VIEW



## SIDE VIEW



### PLAN VIEW









## **OVERALL DIMENSIONS**

55" W x 22" D x 1.5" H

## **COUNTERTOP OPTIONS**







White Quartz WQ-055S-OVL-CT

## **FEATURES**

- Solid countertop with mitered edges & seams
- Undermount white oval sink
- Pre-drilled for 8" widespread faucet

### **INCLUDED**

- Countertop
- Matching Backsplash
- Sink

### COUNTERTOP PLAN VIEW



#### **EDGE SIDE VIEW**



### THREE DIMENSIONAL COUNTERTOP VIEW