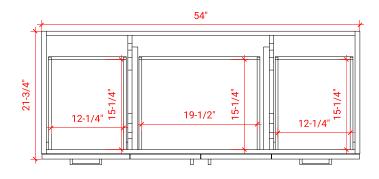

# **Q055S**



### **BASE CABINET DIMENSIONS**

54" W x 21.75" D x 34.5" H

## **FEATURES**

- Solid wood frame & plywood panels
- Dovetail drawers and joints
- Soft closing doors & drawers

## HARDWARE FINISHES



## **AVAILABLE COLORS**



### FRONT VIEW



## SIDE VIEW



### PLAN VIEW









## **OVERALL DIMENSIONS**

55" W x 22" D x 1.5" H

## **COUNTERTOP OPTIONS**







White Quartz WQ-055S-OVL-CT

## **FEATURES**

- Solid countertop with mitered edges & seams
- Undermount white oval sink
- Pre-drilled for 8" widespread faucet

### **INCLUDED**

- Countertop
- Matching Backsplash
- Sink

### COUNTERTOP PLAN VIEW



#### **EDGE SIDE VIEW**



### THREE DIMENSIONAL COUNTERTOP VIEW