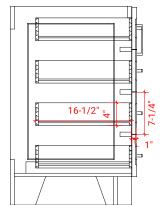

# **Q055S**



### **BASE CABINET DIMENSIONS**

54" W x 21.75" D x 34.5" H

## **FEATURES**

- Solid wood frame & plywood panels
- Dovetail drawers and joints
- Soft closing doors & drawers

## HARDWARE FINISHES



## **AVAILABLE COLORS**



### FRONT VIEW



## SIDE VIEW



### PLAN VIEW









## **OVERALL DIMENSIONS**

55" W x 22" D x 1.5" H

## **COUNTERTOP OPTIONS**







White Quartz WQ-055S-OVL-CT

## **FEATURES**

- Solid countertop with mitered edges & seams
- Undermount white oval sink
- Pre-drilled for 8" widespread faucet

### **INCLUDED**

- Countertop
- Matching Backsplash
- Sink

### COUNTERTOP PLAN VIEW



#### **EDGE SIDE VIEW**



### THREE DIMENSIONAL COUNTERTOP VIEW