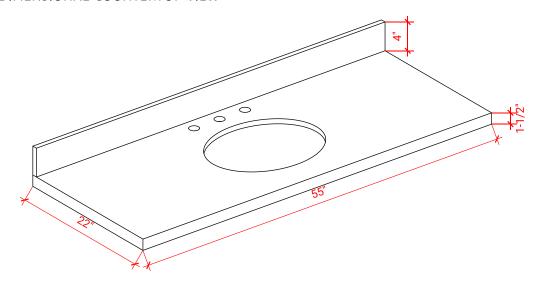

## **OVERALL DIMENSIONS**

55" W x 22" D x 1.5" H

### THREE DIMENSIONAL COUNTERTOP VIEW