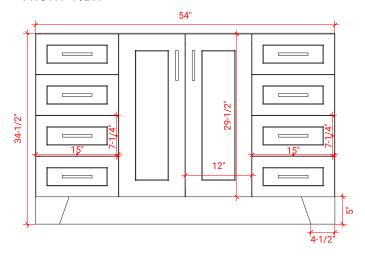

# **Q055S**



### **BASE CABINET DIMENSIONS**

54" W x 21.75" D x 34.5" H

## **FEATURES**

- Solid wood frame & plywood panels
- Dovetail drawers and joints
- Soft closing doors & drawers

## HARDWARE FINISHES



## **AVAILABLE COLORS**



### FRONT VIEW



## SIDE VIEW



### PLAN VIEW









## **OVERALL DIMENSIONS**

55" W x 22" D x 1.5" H

## **COUNTERTOP OPTIONS**







White Quartz WQ-055S-OVL-CT

## **FEATURES**

- Solid countertop with mitered edges & seams
- Undermount white oval sink
- Pre-drilled for 8" widespread faucet

### **INCLUDED**

- Countertop
- Matching Backsplash
- Sink

### COUNTERTOP PLAN VIEW



#### **EDGE SIDE VIEW**



### THREE DIMENSIONAL COUNTERTOP VIEW