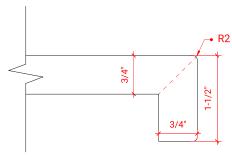

# **Q055S**



### **BASE CABINET DIMENSIONS**

54" W x 21.75" D x 34.5" H

## **FEATURES**

- Solid wood frame & plywood panels
- Dovetail drawers and joints
- Soft closing doors & drawers

## HARDWARE FINISHES



## **AVAILABLE COLORS**



### FRONT VIEW



## SIDE VIEW



### PLAN VIEW









## **OVERALL DIMENSIONS**

55" W x 22" D x 1.5" H

## **COUNTERTOP OPTIONS**







White Quartz WQ-055S-OVL-CT

## **FEATURES**

- Solid countertop with mitered edges & seams
- Undermount white oval sink
- Pre-drilled for 8" widespread faucet

### **INCLUDED**

- Countertop
- Matching Backsplash
- Sink

### COUNTERTOP PLAN VIEW



#### **EDGE SIDE VIEW**



### THREE DIMENSIONAL COUNTERTOP VIEW