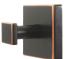

Preferred Bath Accessories Inc. 1031 E Mountain St. Kernersville, NC 27284 PH: 888-315-8816 FAX: 866-496-8122 www.preferredbathinc.com

1000-xx Primo Collection Single Robe Hook Available Finishes: Polished Chrome, Brushed Nickel, Oil Rubbed Bronze TECHNICAL DATA

## Installation:

Attach mounting bracket to wall with mounting screws. Slide flange and post over bracket tighten assembly screw firmly, attach cap and tighten with set screw.

## Materials:

- Zinc Die Cast
- 2 Stainless steel mounting screws
- 1 Stainless steel assembly screw
- •1 Stainless steel set screws
- 2 Drywall Anchors

Wood blocking preferred