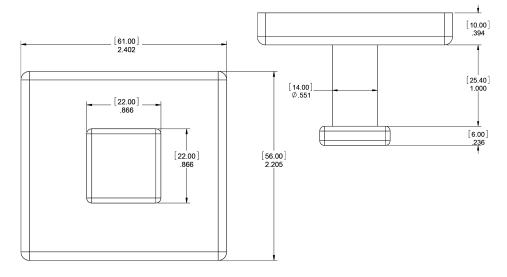

Preferred Bath Accessories Inc. 1031 E Mountain St. Kernersville, NC 27284 PH: 888-315-8816 FAX: 866-496-8122 www.preferredbathinc.com

1000-xx Primo Collection Single Robe Hook Available Finishes: Polished Chrome, Brushed Nickel, Oil Rubbed Bronze TECHNICAL DATA