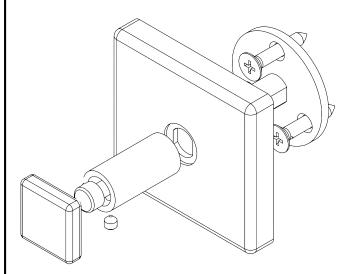

## Installation:

Attach mounting bracket to wall with mounting screws. Slide flange and post over bracket tighten assembly screw firmly, attach cap and tighten with set screw.

## Materials:

- Zinc Die Cast
- 2 Stainless steel mounting screws
- 1 Stainless steel assembly screw
- •1 Stainless steel set screws
- 2 Drywall Anchors

Wood blocking preferred