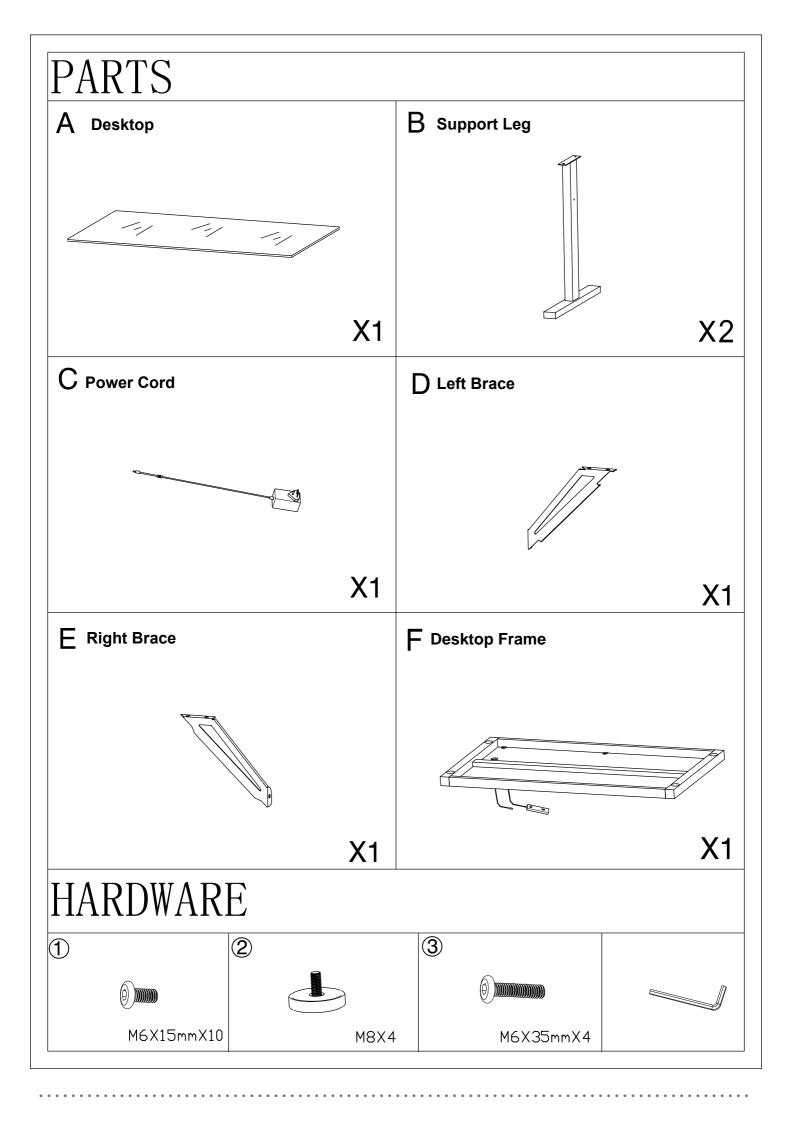

# ASSEMBLY INSTRUCTIONS

Before You Begin: Do Not Use a Power Drill or Power Screwdriver for Assembly.

Please identify all component parts and hardware pieces required before you begin. Carefully remove all of the components from the packaging and set aside for assembly. Assemble on a soft surface to prevent scratching during assembly.