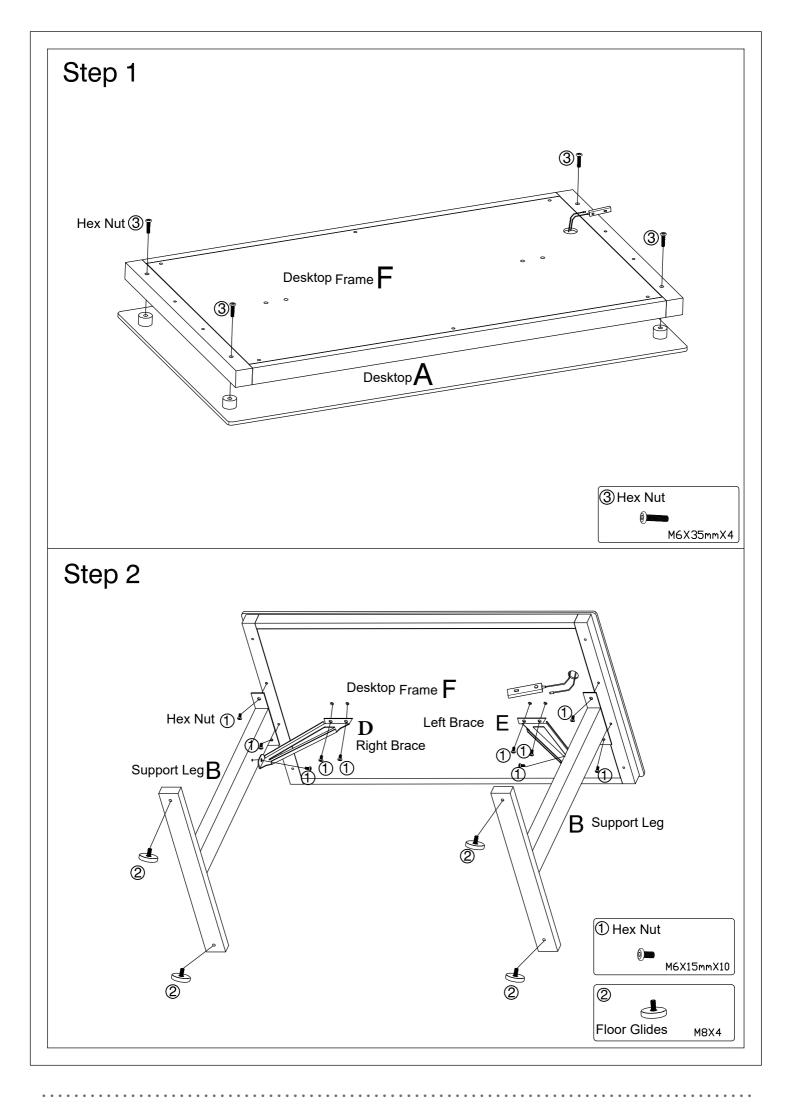

# ASSEMBLY INSTRUCTIONS

Before You Begin: Do Not Use a Power Drill or Power Screwdriver for Assembly.

Please identify all component parts and hardware pieces required before you begin. Carefully remove all of the components from the packaging and set aside for assembly. Assemble on a soft surface to prevent scratching during assembly.