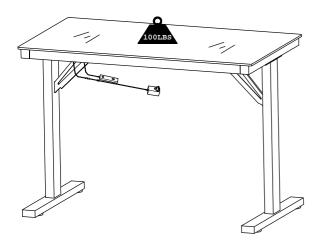

# **Quality and Safety Guidelines:**

- Please follow the static and dynamic weight capacity limits provided on this item. If you are unsure of the weight capacities for this product, email us at customerexperience@theubiquegroup.com or call 866-552-2810.
- Please use this item on a stable, level surface only. All table legs should contact the flooring surface when in use. Do not use this item if any instability is detected.
- Do not slide this item when moving it.
- Please use anti-tipping devices if they are provided.
- Do not use a power drill or powered screwdriver for assembly.
- For maintenance instructions and replacement parts, please email us at customerexperience@theubiquegroup.com or call 866-552-2810.
- This item is intended as a table and shelving only, do not climb, stand or sit on this item.
- The item is intended to be used indoors.
- For product longevity, product safety and product integrity, protect from wet or humid weather and store indoors in a dry location. For additional storage instructions, please email us at customerexperience@theubiquegroup.com or call 866-552-2810.
- Please visit www.theubiquegroup.com for our product warranty details or email us at customerexperience@theubiquegroup.com or call 866-552-2810.