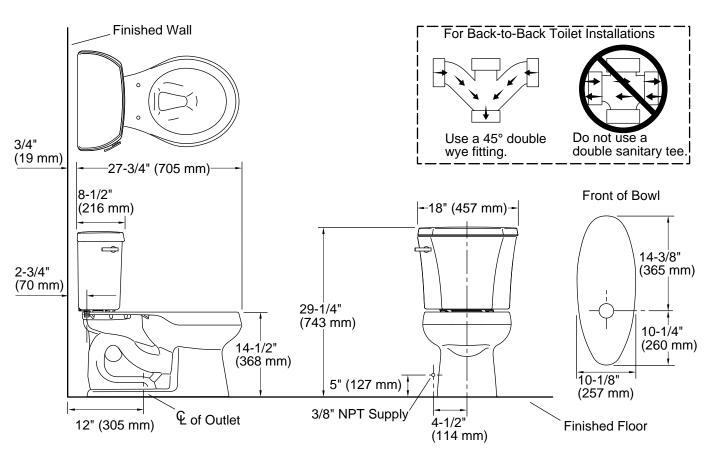

### Installation

- Standard 12" (305 mm) rough-in
- Three-bolt quick-connect installation
- Seat and supply line sold separately

## **Technical Information**

All product dimensions are nominal.

Toilet type: Floor-mount

Waste Outlet: Floor

Bowl shape: Round-front
Flush type: Class Five
Trap passageway: 2-1/8" (54 mm)

Water surface size: 10-1/2" x 7-3/4" (267 mm x 197 mm)

Rim to water 5-1/4" (133 mm)

surface:

Rough-in: 12" (305 mm) Seat-mounting 5-1/2" (140 mm)

holes:

### **Notes**

Install this product according to the installation instructions.

For back-to-back toilet installations: Use only a 45° double wye fitting.