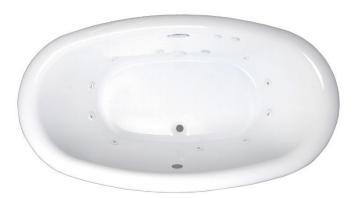

## **OAKTON** 72" x 40" Drop-In Acrylic Combo Bath

## Features

- Color-matched jet trim
- 10 adjustable hydrotherapy jets
- 24 high output lateral air jets
- Constructed of high-gloss durable acrylic
- 3-Speed control for the 13 Amp pump
- 12.0 Amp variable speed blower
- Mood light included
- Pre-leveled base for easy installation
- Made in the USA