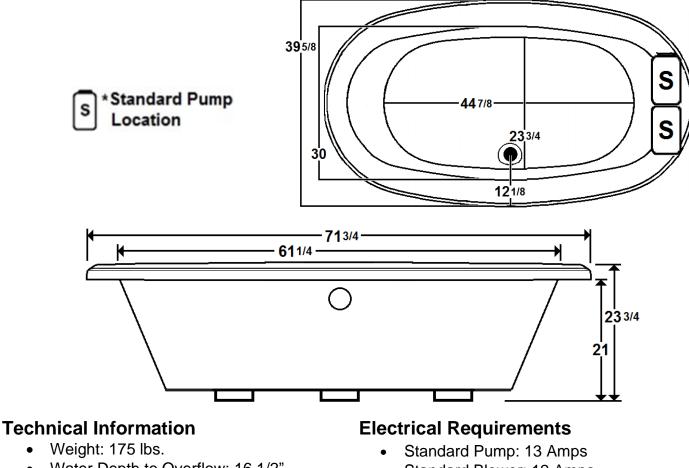

## \*All dimensions are +/- 1/2" and subject to change without notice\*

- Water Depth to Overflow: 16 1/2"
- Water Operating Level:
- Water Capacity: 78 gal.
- Sump Dimension: 44 7/8" x 23 3/4"
- Standard Blower: 12 Amps
- 2, 20amp Dedicated GFCI's required