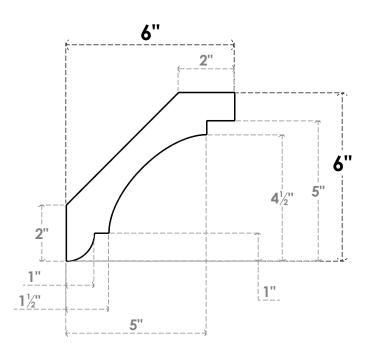

## ITEM NUMBER: BRCURO030X06000X06000ASPRCPR

3"W X 6"D X 6"H ASPEN ROUGH CEDAR WOODGRAIN OPEN TIMBERTHANE BRACE, PRIMED TAN

**SIDE PROFILE** 

**FRONT PROFILE** 

**ISOMETRIC** 

**EKENA MILLWORK** 2300 WEST MAIN ST. CLARKSVILLE, TX 75426 TOLL FREE: 866-607-0453 WWW.EKENAMILLWORK.COM