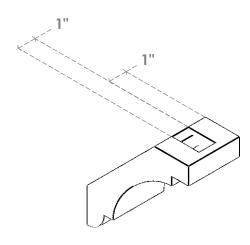

## ITEM NUMBER: BRCURO030X06000X06000ASPRCPR

3"W X 6"D X 6"H ASPEN ROUGH CEDAR WOODGRAIN OPEN TIMBERTHANE BRACE, PRIMED TAN

**SIDE PROFILE** 

**FRONT PROFILE** 

**ISOMETRIC** 

**EKENA MILLWORK** 2300 WEST MAIN ST. CLARKSVILLE, TX 75426 TOLL FREE: 866-607-0453 WWW.EKENAMILLWORK.COM