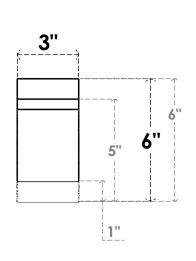

## ITEM NUMBER: BRCURO030X06000X06000ASPRCPR

3"W X 6"D X 6"H ASPEN ROUGH CEDAR WOODGRAIN OPEN TIMBERTHANE BRACE, PRIMED TAN

**SIDE PROFILE** 

**FRONT PROFILE** 

**ISOMETRIC** 

**EKENA MILLWORK** 2300 WEST MAIN ST. CLARKSVILLE, TX 75426 TOLL FREE: 866-607-0453 WWW.EKENAMILLWORK.COM